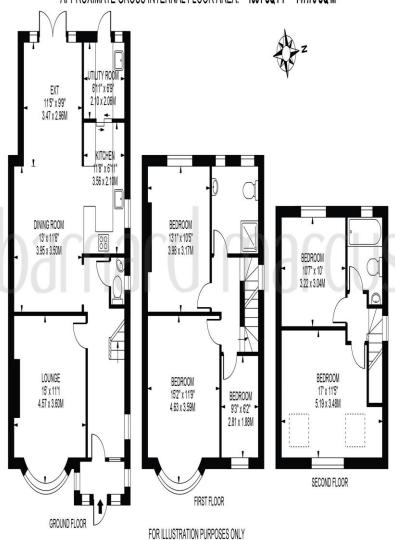

# MONKSDENE GARDENS

APPROXIMATE GROSS INTERNAL FLOOR AREA: 1591 SQ FT - 147.78 SQ M

THIS FLOOR PLAN SHOULD BE USED AS A GENERAL CUTLINE FOR GUIDANCE ONLY AND DOES NOT CONSTITUTE IN WHICLE OR IN PART AN OFFER OR CONTRACT.
ANY INTERIONIS PURCHASER OR LESSEE SHOULD SATISFY THEINSELVES BY INSPECTION, SEAPCHES, ENQUIRIES AND FULL SURVEY AS TO THE CORRECTIVES OF EACH STATEMENT.
ANY AREAS, MEASUREMENTS OR DISTANCES QUOTED ARE APPROXIMATE AND SHOULD NOT BE USED TO VALUE A PROPERTY OR BE THE BASIS OF ANY SALE OR LET.