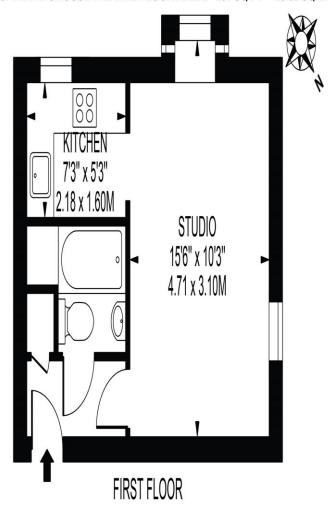

## TURNPIKE LANE

APPROXIMATE GROSS INTERNAL FLOOR AREA: 251 SQ FT - 23.32 SQ M

FOR ILLUSTRATION PURPOSES ONLY

THIS FLOOR PLAN SHOULD BE USED AS A GENERAL CUTLINE FOR GUIDANCE ONLY AND DOES NOT CONSTITUTE IN WHICLE OR IN PART AN OFFER OR CONTRACT.
ANY INTERIONIS PURCHASER OR LESSEE SHOULD SATISFY THEINSELVES BY INSPECTION, SEARCHES, ENCURIES AND FULL SURVEY AS TO THE CORRECTIVES OF EACH STATEMENT.
ANY AREAS, MEASUREMENTS OR DISTANCES QUOTED ARE APPROXIMATE AND SHOULD NOT BE USED TO VALUE A PROPERTY OR BE THE BASIS OF ANY SALE OR LET.