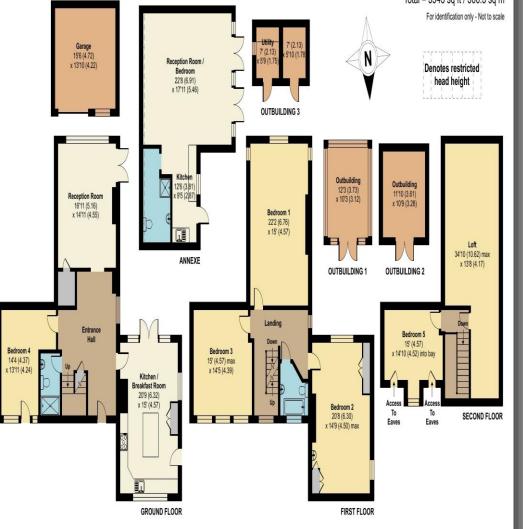

# Silverwood, Croydon Lane, Banstead, SM7

Approximate Area = 3589 sq ft / 333.4 sq m (Includes Annexe / Garage) Limited Use Area(s) = 10 sq ft / 1 sq m Outbuildings = 344 sq ft / 31.9 sq m Total = 3943 sq ft / 366.3 sq m

Certified Property Measurer Floor plan produced in accordance with RICS Property Measurement Standards incorporating International Property Measurement Standards (IPMS2 Residential). Onchecom 2022. Produced for Richard Saunders. REF: 907406