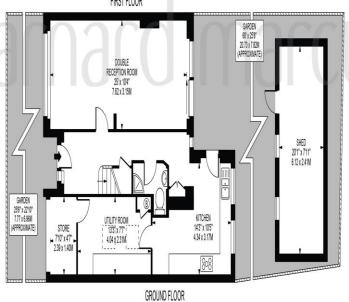

## welcome to Colburn Way, Sutton

Colburn way is situated in the heart of SM1 and is perfectly located to a number of well positioned transport links, local schools and amenities. This lovely 3 bedroom semi has so much to offer and would make the ideal purchase for a family looking for there forever home, the ground floor comprises of a double aspect reception room, separate kitchen and utility area, downstairs toilet and shower and the benefit of an additional store room. Upstairs you have two double bedrooms and one single and a modern family bathroom. Externally you have a beautiful east facing rear garden and a large driveway for off street parking to the front. This property is ideal for anyone looking to extend STPP, viewings are highly advised.

## **COLBURN WAY**

APPROXIMATE GROSS INTERNAL FLOOR AREA: 1097 SQ FT - 101.91 SQ M (Excluding Shed)

APPROXIMATE GROSS INTERNAL FLOOR AREA OF SHED: 159 SQ FT - 14.75 SQ M

FOR ILLUSTRATION PURPOSES ONLY

THIS FLOOR PLAN SHOULD BE USED AS A GENERAL CUITLINE FOR GUIDANCE ONLY AND DOES NOT CONSTITUTE IN WHOLE OR IN PART AN OFFER OR CONTRACT.
ANY INTENDING PURCHASER OR LESSEE SHOULD SATISFY THEINSELVES BY INSPECTION, SEARCHES, ENQUIRIES AND FULL SURVEY AS TO THE CORRECTIVESS OF EACH STATEMENT.
ANY AREAS, MEASUREMENTS OR DISTANCES QUOTED ARE APPROXIMATE AND SHOULD NOT BE USED TO WALLE A PROPERTY OR BE THE BASIS OF ANY SALE OR LET.