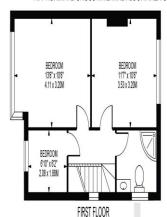

## welcome to Colburn Way, Sutton

Colburn way is situated in the heart of SM1 and is perfectly located to a number of well positioned transport links, local schools and amenities. This lovely 3 bedroom semi has so much to offer and would make the ideal purchase for a family looking for there forever home, the ground floor comprises of a double aspect reception room, separate kitchen and utility area, downstairs toilet and shower and the benefit of an additional store room. Upstairs you have two double bedrooms and one single and a modern family bathroom. Externally you have a beautiful east facing rear garden and a large driveway for off street parking to the front. This property is ideal for anyone looking to extend STPP, viewings are highly advised.

## **COLBURN WAY**

APPROXIMATE GROSS INTERNAL FLOOR AREA: 1097 SQ FT - 101.91 SQ M (Excluding Shed)

APPROXIMATE GROSS INTERNAL FLOOR AREA OF SHED: 159 SQ FT - 14.75 SQ M

FOR ILLUSTRATION PURPOSES ONLY

THIS FLOOR PLAN SHOULD BE USED AS A GENERAL CUITLINE FOR GUIDANCE ONLY AND DOES NOT CONSTITUTE IN WHOLE OR IN PART AN OFFER OR CONTRACT.
ANY INTENDING PURCHASER OR LESSEE SHOULD SATISFY THEINSELVES BY INSPECTION, SEARCHES, ENQUIRIES AND FULL SURVEY AS TO THE CORRECTIVESS OF EACH STATEMENT.
ANY AREAS, MEASUREMENTS OR DISTANCES QUOTED ARE APPROXIMATE AND SHOULD NOT BE USED TO WALLE A PROPERTY OR BE THE BASIS OF ANY SALE OR LET.