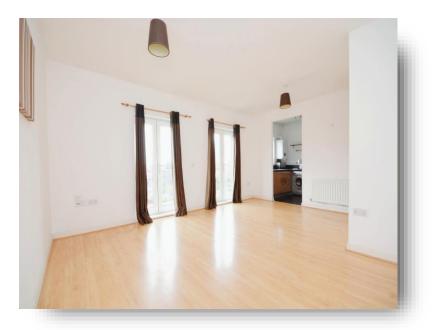

**Entrance Hall** Lounge / Diner 18' x 14' 1" ( 5.49m x 4.29m ) Balcony 14' 6" x 3' 3" ( 4.42m x 0.99m ) **Kitchen** 7' 2" x 6' 6" ( 2.18m x 1.98m ) **Bedroom One** 14' 5" x 11' 9" ( 4.39m x 3.58m ) **En Suite Bedroom Two** 10' 5" x 7' 10" ( 3.17m x 2.39m ) Bathroom 6' 6" x 5' 10" ( 1.98m x 1.78m ) **Agents Note:** Lease: 125 years from 1 January 2007 Current Ground Rent: £391.84 pa Current Service Charge: £2370 pa