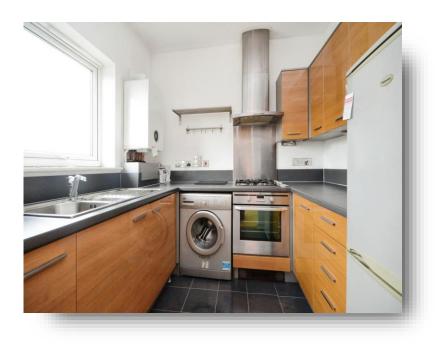

**Entrance Hall** Lounge / Diner 18' x 14' 1" ( 5.49m x 4.29m ) Balcony 14' 6" x 3' 3" ( 4.42m x 0.99m ) **Kitchen** 7' 2" x 6' 6" ( 2.18m x 1.98m ) **Bedroom One** 14' 5" x 11' 9" ( 4.39m x 3.58m ) **En Suite Bedroom Two** 10' 5" x 7' 10" ( 3.17m x 2.39m ) Bathroom 6' 6" x 5' 10" ( 1.98m x 1.78m ) **Agents Note:** Lease: 125 years from 1 January 2007 Current Ground Rent: £391.84 pa Current Service Charge: £2370 pa