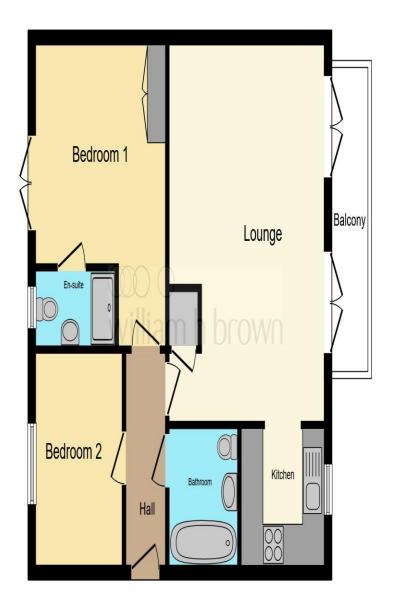

**Entrance Hall** Lounge / Diner 18' x 14' 1" ( 5.49m x 4.29m ) Balcony 14' 6" x 3' 3" ( 4.42m x 0.99m ) **Kitchen** 7' 2" x 6' 6" ( 2.18m x 1.98m ) **Bedroom One** 14' 5" x 11' 9" ( 4.39m x 3.58m ) **En Suite Bedroom Two** 10' 5" x 7' 10" ( 3.17m x 2.39m ) Bathroom 6' 6" x 5' 10" ( 1.98m x 1.78m ) **Agents Note:** Lease: 125 years from 1 January 2007 Current Ground Rent: £391.84 pa Current Service Charge: £2370 pa

This floor plan is for illustrative purposes only. It is not drawn to scale. Any measurements, floor areas (including any total floor area), openings and orientation are approximate. No details are guaranteed, they cannot be relied upon for any purpose and they do not form part of any agreement. No liability is taken for any error, omission or misstatement. A party must rely upon its own inspection(s). Powered by www.focalagent.com