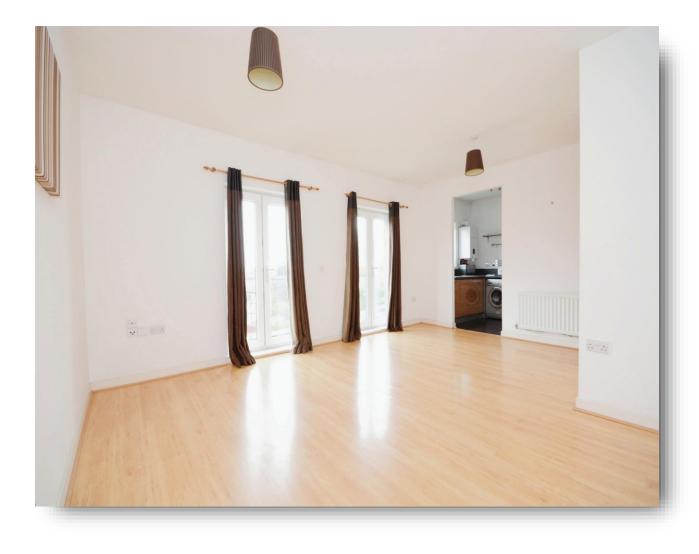

## welcome to **Wicks Place, Chelmsford**

**Entrance Hall Lounge / Diner** 18' x 14' 1" ( 5.49m x 4.29m )

**Balcony** 

14' 6" x 3' 3" ( 4.42m x 0.99m )

Kitchen

7' 2" x 6' 6" ( 2.18m x 1.98m )

**Bedroom One** 

14' 5" x 11' 9" ( 4.39m x 3.58m )

**En Suite Bedroom Two** 

10' 5" x 7' 10" ( 3.17m x 2.39m )

**Bathroom** 

6' 6" x 5' 10" ( 1.98m x 1.78m )

Agents Note: Lease: 125 years from 1 January 2007 Current Ground Rent: £391.84 pa Current Service Charge: £2370 pa