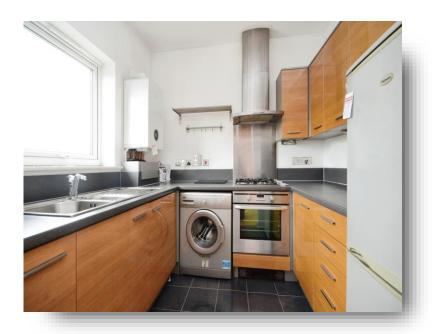

## welcome to **Wicks Place, Chelmsford**

**Entrance Hall Lounge / Diner** 18' x 14' 1" ( 5.49m x 4.29m )

**Balcony** 

14' 6" x 3' 3" ( 4.42m x 0.99m )

Kitchen

7' 2" x 6' 6" ( 2.18m x 1.98m )

**Bedroom One** 