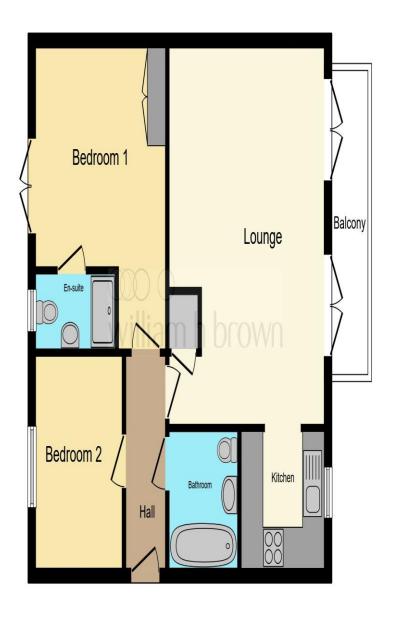

## welcome to **Wicks Place, Chelmsford**

**Entrance Hall Lounge / Diner** 18' x 14' 1" ( 5.49m x 4.29m )

**Balcony** 

14' 6" x 3' 3" ( 4.42m x 0.99m )

Kitchen

7' 2" x 6' 6" ( 2.18m x 1.98m )

**Bedroom One** 

14' 5" x 11' 9" ( 4.39m x 3.58m )

**En Suite Bedroom Two** 

10' 5" x 7' 10" ( 3.17m x 2.39m )

**Bathroom** 

6' 6" x 5' 10" ( 1.98m x 1.78m )

Agents Note: Lease: 125 years from 1 January 2007 Current Ground Rent: £391.84 pa Current Service Charge: £2370 pa

This floor plan is for illustrative purposes only. It is not drawn to scale. Any measurements, floor areas (including any total floor area), openings and orientation are approximate. No details are guaranteed, they cannot be relied upon for any purpose and they do not form part of any agreement. No liability is taken for any error, omission or misstatement. A party must rely upon its own inspection(s). Powered by www.focalagent.com