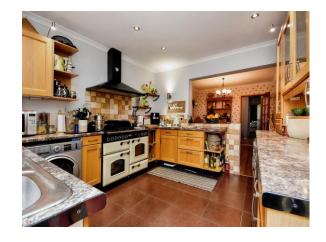

## Writtle Road, Chelmsford

- Three Bedrooms
- **Detached Bungalow**
- Parking
- Well Presented

Tenure: Freehold EPC Rating: D

guide price

£375,000

Waterhouse St Writtle Rd **Coogle** Map data @2025

Please note the marker reflects the postcode not the actual property