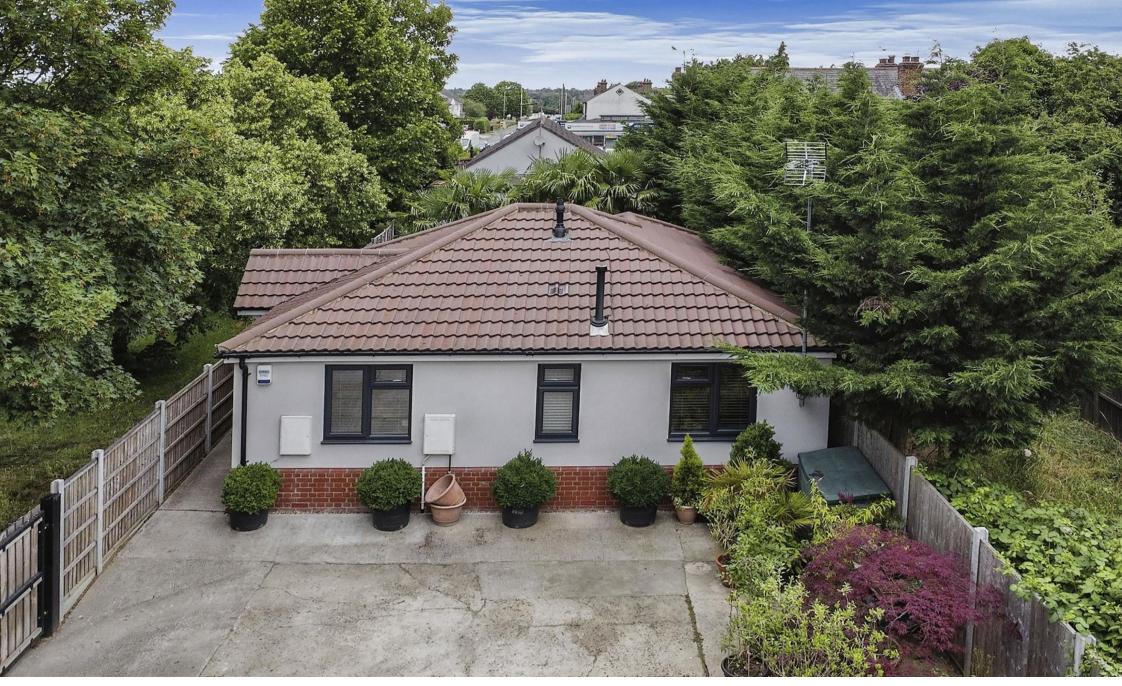

# Westway, Chelmsford

Ideally located within close proximity to Chelmsford City centre is this new build, two bedroom detached bungalow. The immaculately presented property is finished to an extremely high standard throughout and comprises of an open plan Kitchen/lounge, two double bedrooms and a modern bathroom

# Westway, Chelmsford

- Two Bedroom
- Deatched New Bungalow
- No Chain
- Parking
- Well Presented

Tenure: Freehold EPC Rating: B

£375,000

Writtle Rd

Map data ©2024

Please note the marker reflects the postcode not the actual property