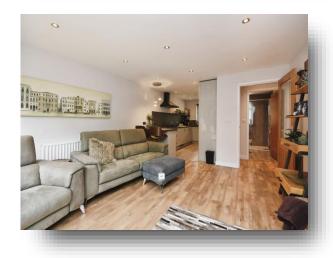

## welcome to

# Westway, Chelmsford

Ideally located within close proximity to Chelmsford City centre is this new build, two bedroom detached bungalow. The immaculately presented property is finished to an extremely high standard throughout and comprises of an open plan Kitchen/lounge, two double bedrooms and a modern bathroom















This floorplan is for illustrative purposes only and is not drawn to scale. Measurements, floor-areas, openings and orientations are approximate. They should not be relied upon for any purpose and do not form any part of an agreement. No liability is taken for any error or mis-statement. All parties must rely on their own inspections.

## **Entrance Hall**

# **Open Plan Kitchen / Lounge**

26' 1" x 13' 3" ( 7.95m x 4.04m )

## **Bedroom One**

14' 11" x 8' 4" ( 4.55m x 2.54m )

#### **Bedroom Two**

10' x 8' 8" ( 3.05m x 2.64m )

## **Bathroom**

## welcome to

# Westway, Chelmsford

- Two Bedroom
- Deatched New Bungalow
- No Chain
- Parking
- Well Presented

Tenure: Freehold EPC Rating: B

£375,000







Writtle Rd

Map data ©2024

Please note the marker reflects the postcode no