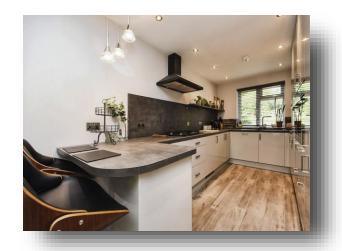

## welcome to

# Westway, Chelmsford

Ideally located within close proximity to Chelmsford City centre is this new build, two bedroom detached bungalow. The immaculately presented property is finished to an extremely high standard throughout and comprises of an open plan Kitchen/lounge, two double bedrooms and a modern bathroom















This floorplan is for illustrative purposes only and is not drawn to scale. Measurements, floor-areas, openings and orientations are approximate. They should not be relied upon for any purpose and do not form any part of an agreement. No liability is taken for any error or mis-statement. All parties must rely on their own inspections.

## **Entrance Hall**

# **Open Plan Kitchen / Lounge**

26' 1" x 13' 3" ( 7.95m x 4.04m )

## **Bedroom One**

14' 11" x 8' 4" ( 4.55m x 2.54m )

#### **Bedroom Two**

10' x 8' 8" ( 3.05m x 2.64m )

## **Bathroom**

## welcome to

# Westway, Chelmsford

- Two Bedroom
- Deatched New Bungalow
- No Chain
- Parking
- Well Presented

Tenure: Freehold EPC Rating: B

£375,000







Writtle Rd

Map data ©2024

Please note the marker reflects the postcod