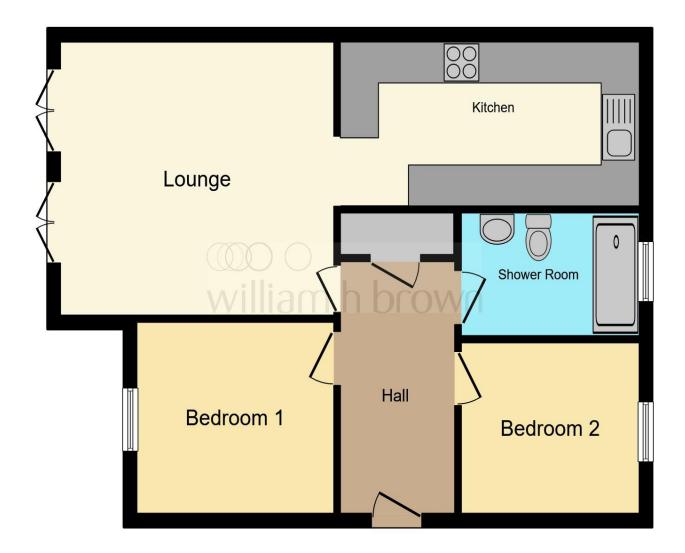

This floorplan is for illustrative purposes only and is not drawn to scale. Measurements, floor-areas, openings and orientations are approximate. They should not be relied upon for any purpose and do not form any part of an agreement. No liability is taken for any error or mis-statement. All parties must rely on their own inspections.

## **Entrance Hall**

# **Open Plan Kitchen / Lounge**

26' 1" x 13' 3" ( 7.95m x 4.04m )

## **Bedroom One**

14' 11" x 8' 4" ( 4.55m x 2.54m )

#### **Bedroom Two**

10' x 8' 8" ( 3.05m x 2.64m )

## **Bathroom**