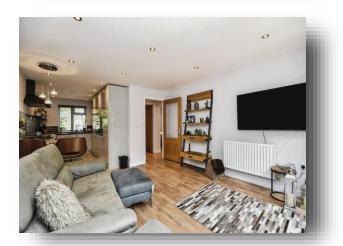

## welcome to

# Westway, Chelmsford

Ideally located within close proximity to Chelmsford City centre is this new build, two bedroom detached bungalow. The immaculately presented property is finished to an extremely high standard throughout and comprises of an open plan Kitchen/lounge, two double bedrooms and a modern bathroom















This floorplan is for illustrative purposes only and is not drawn to scale. Measurements, floor-areas, openings and orientations are approximate. They should not be relied upon for any purpose and do not form any part of an agreement. No liability is taken for any error or mis-statement. All parties must rely on their own inspections.

## **Entrance Hall**

# **Open Plan Kitchen / Lounge**

26' 1" x 13' 3" ( 7.95m x 4.04m )

## **Bedroom One**

14' 11" x 8' 4" ( 4.55m x 2.54m )

#### **Bedroom Two**

10' x 8' 8" ( 3.05m x 2.64m )

## **Bathroom**

## welcome to

# Westway, Chelmsford

- Two Bedroom
- Deatched New Bungalow
- No Chain
- Parking
- Well Presented

Tenure: Freehold EPC Rating: B

£375,000







Writtle Rd

Map data ©2024

Please note the marker reflects the postcode not