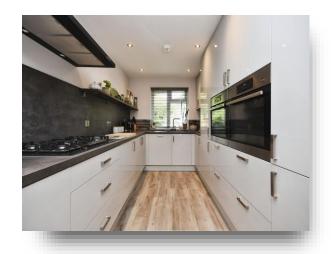

## welcome to

# Westway, Chelmsford

Ideally located within close proximity to Chelmsford City centre is this new build, two bedroom detached bungalow. The immaculately presented property is finished to an extremely high standard throughout and comprises of an open plan Kitchen/lounge, two double bedrooms and a modern bathroom















This floorplan is for illustrative purposes only and is not drawn to scale. Measurements, floor-areas, openings and orientations are approximate. They should not be relied upon for any purpose and do not form any part of an agreement. No liability is taken for any error or mis-statement. All parties must rely on their own inspections.

## **Entrance Hall**

# **Open Plan Kitchen / Lounge**

26' 1" x 13' 3" ( 7.95m x 4.04m )

## **Bedroom One**

14' 11" x 8' 4" ( 4.55m x 2.54m )

#### **Bedroom Two**

10' x 8' 8" ( 3.05m x 2.64m )

## **Bathroom**

## welcome to

# Westway, Chelmsford

- Two Bedroom
- Deatched New Bungalow
- No Chain
- Parking
- Well Presented

Tenure: Freehold EPC Rating: B

£375,000







Writtle Rd

Map data ©2024

Please note the marker reflects the postcode