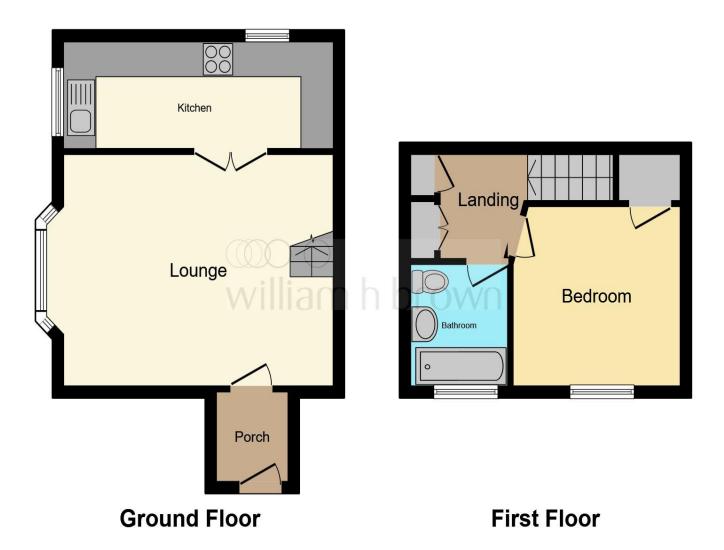

This floor plan is for illustrative purposes only. It is not drawn to scale. Any measurements, floor areas (including any total floor area), openings and orientation are approximate. No details are guaranteed, they cannot be relied upon for any purpose and they do not form part of any agreement. No liability is taken for any error, omission or misstatement. A party must rely upon its own inspection(s). Powered by www.focalagent.com

#### Porch

## Lounge

14' 9" x 11' 5" ( 4.50m x 3.48m )

#### Kitchen

#### First Floor

#### **Bedroom**

10' 2" x 10' 2" ( 3.10m x 3.10m )

#### **Bathroom**

6' 10" x 5' 10" ( 2.08m x 1.78m )