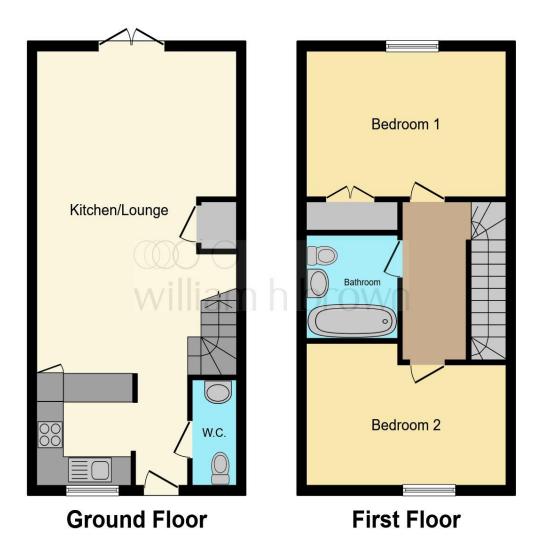

This floor plan is for illustrative purposes only. It is not drawn to scale. Any measurements, floor areas (including any total floor area), openings and orientation are approximate. No details are guaranteed, they cannot be relied upon for any purpose and they do not form part of any agreement. No liability is taken for any error, omission or misstatement. A party must rely upon its own inspection(s). Powered by www.focalagent.com

## **Ground Floor**

#### Cloakroom

## Kitchen / Diner / Lounge

29' 10" max x 14' 7" max ( 9.09m max x 4.45m max )

#### **First Floor**

#### **Bedroom One**

14' 9" x 10' (4.50m x 3.05m)

#### **Bedroom Two**

14' 7" x 9' 9" ( 4.45m x 2.97m )

#### **Bathroom**

7' 1" x 6' 9" ( 2.16m x 2.06m )