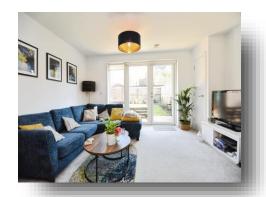

# **Woburn View, Little Waltham Chelmsford**

William H Brown are delighted to offer this well-presented family home in this highly desired area boasting its own private garden, two parking spaces and lots of natural lighting due to full length windows

## Kitchen / Diner / Lounge

29' 10" max x 14' 7" max ( 9.09m max x 4.45m max )