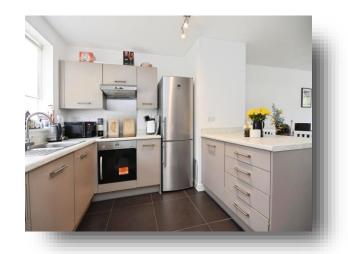

Woburn View, Little Waltham Chelmsford CM3 3GE

william h brown

# welcome to

# **Woburn View, Little Waltham Chelmsford**

William H Brown are delighted to offer this well-presented family home in this highly desired area boasting its own private garden, two parking spaces and lots of natural lighting due to full length windows















This floor plan is for illustrative purposes only. It is not drawn to scale. Any measurements, floor areas (including any total floor area), openings and orientation are approximate. No details are guaranteed, they cannot be relied upon for any purpose and they do not form part of any agreement. No liability is taken for any error, omission or misstatement. A party must rely upon its own inspection(s). Powered by www.focalagent.com

## **Ground Floor**

#### Cloakroom

## Kitchen / Diner / Lounge

29' 10" max x 14' 7" max ( 9.09m max x 4.45m max )

#### **First Floor**

#### **Bedroom One**

14' 9" x 10' (4.50m x 3.05m)

#### **Bedroom Two**

14' 7" x 9' 9" ( 4.45m x 2.97m )

#### **Bathroom**

7' 1" x 6' 9" ( 2.16m x 2.06m )

#### **Exterior**

#### **Rear Garden**

# **Park