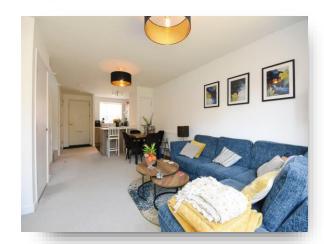

Woburn View, Little Waltham Chelmsford CM3 3GE

william h brown

# welcome to

# **Woburn View, Little Waltham Chelmsford**

William H Brown are delighted to offer this well-presented family home in this highly desired area boasting its own private garden, two parking spaces and lots of natural lighting due to full length windows















This floor plan is for illustrative purposes only. It is not drawn to scale. Any measurements, floor areas (including any total floor area), openings and orientation are approximate. No details are guaranteed, they cannot be relied upon for any purpose and they do not form part of any agreement. No liability is taken for any error, omission or misstatement. A party must rely upon its own inspection(s). Powered by www.focalagent.com

## **Ground Floor**

#### Cloakroom

## Kitchen / Diner / Lounge

29' 10" max x 14' 7" max ( 9.09m max x 4.45m max )

#### **First Floor**

#### **Bedroom One**

14' 9" x 10' (4.50m x 3.05m)

#### **Bedroom Two**

14' 7" x 9' 9" ( 4.45m x 2.97m )

#### **Bathroom**

7' 1" x 6' 9" ( 2.16m x 2.06m )

#### **Exterior**

#### **Rear Garden**

# **Parking**

##