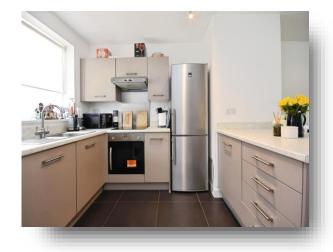

Woburn View, Little Waltham Chelmsford CM3 3GE

william h brown

# welcome to

# **Woburn View, Little Waltham Chelmsford**

William H Brown are delighted to offer this well-presented family home in this highly desired area boasting its own private garden, two parking spaces and lots of natural lighting due to full length windows















This floor plan is for illustrative purposes only. It is not drawn to scale. Any measurements, floor areas (including any total floor area), openings and orientation are approximate. No details are guaranteed, they cannot be relied upon for any purpose and they do not form part of any agreement. No liability is taken for any error, omission or misstatement. A party must rely upon its own inspection(s). Powered by www.focalagent.com

## **Ground Floor**

#### Cloakroom

## Kitchen / Diner / Lounge

29' 10" max x 14' 7" max ( 9.09m max x 4.45m max )

#### **First Floor**

#### **Bedroom One**

14' 9" x 10' (4.50m x 3.05m)

#### **Bedroom Two**

14' 7" x 9' 9" ( 4.45m x 2.97m )

#### **Bathroom**

7' 1" x 6' 9" ( 2.16m x 2.06m )

#### **Exterior**

#### **Rear Garden**

# **Parking**