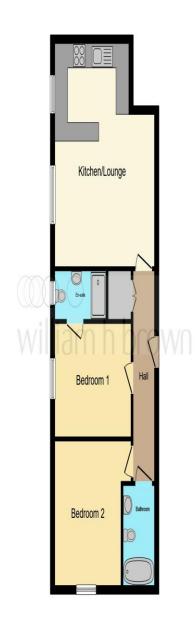

**Entrance Hall** Lounge / Kitchen / Diner 19' 7" x 14' 2" ( 5.97m x 4.32m ) Bedroom 1 10' 8" x 9' 6" ( 3.25m x 2.90m ) **En Suite** 9' 7" x 3' 10" ( 2.92m x 1.17m ) Bedroom 2 10' 8" x 10' (3.25m x 3.05m) Bathroom 6' 5" x 4' 8" ( 1.96m x 1.42m ) **Allocated Parking Agents Note:** Lease: 125 years from 1 April 2016 Current Ground Rent: £300 pa Current Service Charge: £3600 pa

This floor plan is for illustrative purposes only. It is not drawn to scale. Any measurements, floor areas (including any total floor area), openings and orientation are approximate. No details are guaranteed, they cannot be relied upon for any purpose and they do not form part of any agreement. No liability is taken for any error, omission or misstatement. A party must rely upon its own inspection(s). Powered by www.focalagent.com