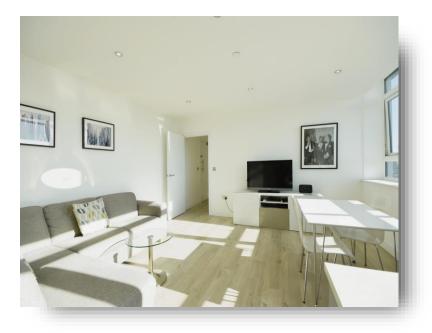

**Entrance Hall** Lounge / Kitchen / Diner 19' 7" x 14' 2" ( 5.97m x 4.32m ) Bedroom 1 10' 8" x 9' 6" ( 3.25m x 2.90m ) **En Suite** 9' 7" x 3' 10" ( 2.92m x 1.17m ) Bedroom 2 10' 8" x 10' (3.25m x 3.05m) Bathroom 6' 5" x 4' 8" ( 1.96m x 1.42m ) **Allocated Parking Agents Note:** Lease: 125 years from 1 April 2016 Current Ground Rent: £300 pa Current Service Charge: £3600 pa