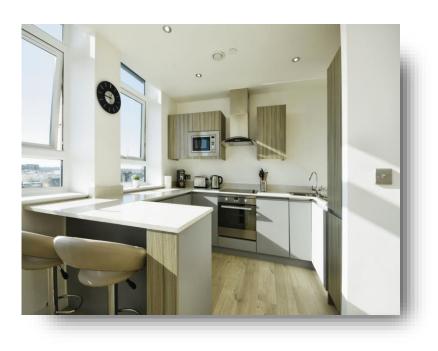

**Entrance Hall** Lounge / Kitchen / Diner 19' 7" x 14' 2" ( 5.97m x 4.32m ) Bedroom 1 10' 8" x 9' 6" ( 3.25m x 2.90m ) **En Suite** 9' 7" x 3' 10" ( 2.92m x 1.17m ) Bedroom 2 10' 8" x 10' (3.25m x 3.05m) Bathroom 6' 5" x 4' 8" ( 1.96m x 1.42m ) **Allocated Parking Agents Note:** Lease: 125 years from 1 April 2016 Current Ground Rent: £300 pa Current Service Charge: £3600 pa