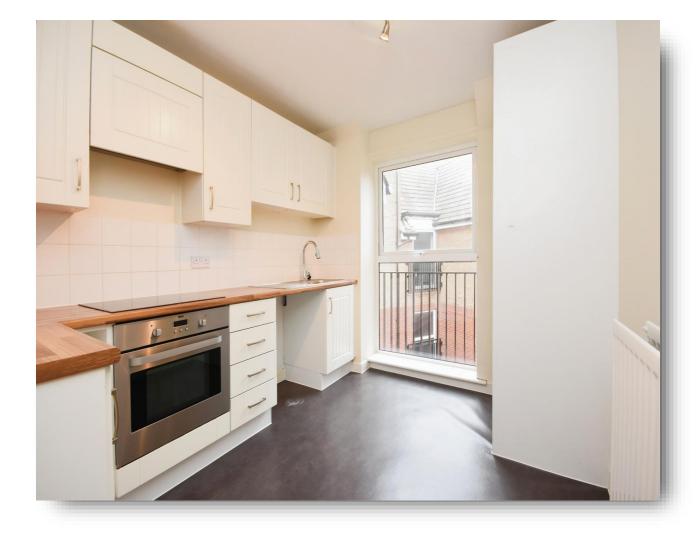

## Primula Court Primrose Hill, Chelmsford

Located on the TOP FLOOR and within a short distance to the CITY CENTRE is this WELL-PRESENTED modern apartment. Offered with NO CHAIN this is perfect for investment or first time buyers.

Entrance Hall Bathroom Bedroom One 13' 9" max x 10' 10" max ( 4.19m max x 3.30m max ) Bedroom Two 10' 6" x 10' 2" ( 3.20m x 3.10m ) Kitchen 9' 6" x 8' 6" ( 2.90m x 2.59m ) Lounge 14' 5" x 12' 6" ( 4.39m x 3.81m ) Agents Note: Lease: 99 years from 1 June 2015 Current Ground Rent: £350 pa Current Service Charge: £2329.92 pa