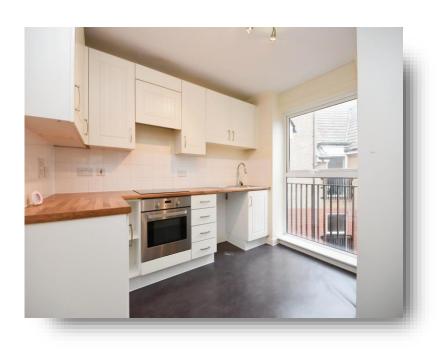

Entrance Hall Bathroom Bedroom One 13' 9" max x 10' 10" max ( 4.19m max x 3.30m max ) Bedroom Two 10' 6" x 10' 2" ( 3.20m x 3.10m ) Kitchen 9' 6" x 8' 6" ( 2.90m x 2.59m ) Lounge 14' 5" x 12' 6" ( 4.39m x 3.81m ) Agents Note: Lease: 99 years from 1 June 2015 Current Ground Rent: £350 pa Current Service Charge: £2329.92 pa