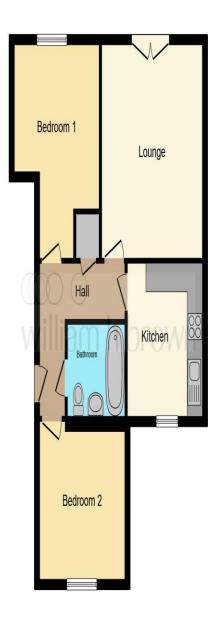

Entrance Hall Bathroom Bedroom One 13' 9" max x 10' 10" max ( 4.19m max x 3.30m max ) Bedroom Two 10' 6" x 10' 2" ( 3.20m x 3.10m ) Kitchen 9' 6" x 8' 6" ( 2.90m x 2.59m ) Lounge 14' 5" x 12' 6" ( 4.39m x 3.81m ) Agents Note: Lease: 99 years from 1 June 2015 Current Ground Rent: £350 pa Current Service Charge: £2329.92 pa

This floor plan is for illustrative purposes only. It is not drawn to scale. Any measurements, floor areas (including any total floor area), openings and orientation are approximate. No details are guaranteed, they cannot be relied upon for any purpose and they do not form part of any agreement. No liability is taken for any error, omission or misstatement. A party must rely upon its own inspection(s). Powered by www.focalagent.com