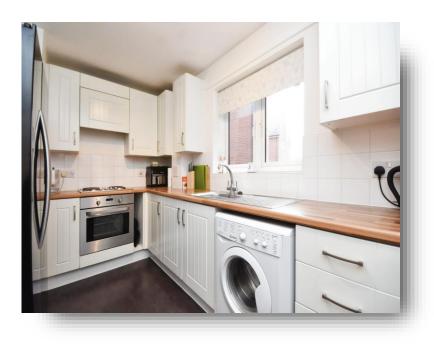

## Primula Court Primrose Hill, CHELMSFORD

GUIDE PRICE £220,000-£240,000.

Located a SHORT WALK to the CITY William H Brown are delighted to offer this MODERN & WELL presented apartment with a BALCONY.

Entrance Hall Lounge / Diner 20' x 14' ( 6.10m x 4.27m ) Balcony Kitchen 14' 7" x 7' 7" ( 4.45m x 2.31m ) Bedroom 12' 2" x 12' ( 3.71m x 3.66m ) Bathroom Agents Note: Lease: 99 yeas from 1 June 2015 Current Ground Rent: £350 pa Current Service Charge: £2568 pa