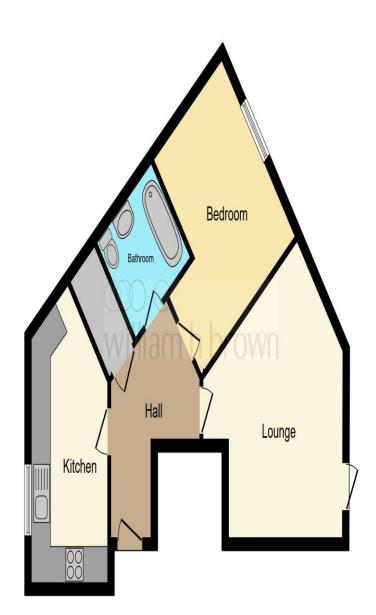

## Primula Court Primrose Hill, CHELMSFORD

GUIDE PRICE £220,000-£240,000.

Located a SHORT WALK to the CITY William H Brown are delighted to offer this MODERN & WELL presented apartment with a BALCONY.

Entrance Hall Lounge / Diner 20' x 14' ( 6.10m x 4.27m ) Balcony Kitchen 14' 7" x 7' 7" ( 4.45m x 2.31m ) Bedroom 12' 2" x 12' ( 3.71m x 3.66m ) Bathroom Agents Note: Lease: 99 yeas from 1 June 2015 Current Ground Rent: £350 pa Current Service Charge: £2568 pa

This floor plan is for illustrative purposes only. It is not drawn to scale. Any measurements, floor areas (including any total floor area), openings and orientation are approximate. No details are guaranteed, they cannot be relied upon for any purpose and they do not form part of any agreement. No liability is taken for any error, omission or misstatement. A party must rely upon its own inspection(s). Powered by www.focalagent.com