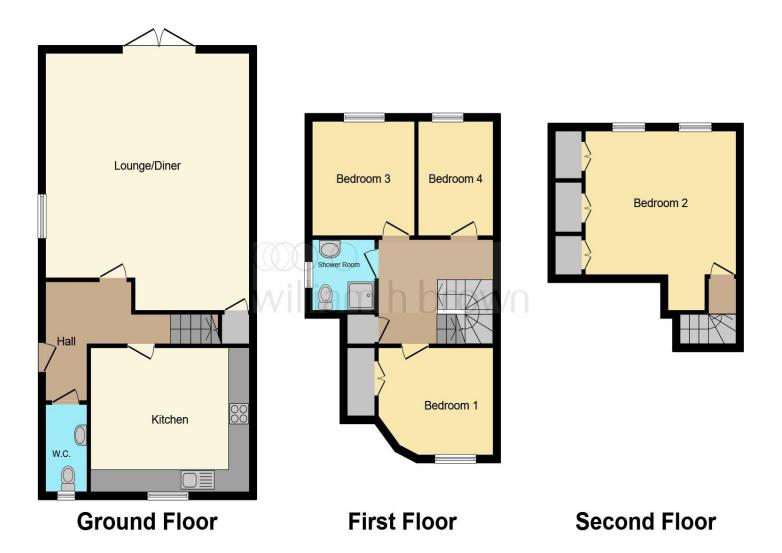

This floor plan is for illustrative purposes only. It is not drawn to scale. Any measurements, floor areas (including any total floor area), openings and orientation are approximate. No details are guaranteed, they cannot be relied upon for any purpose and they do not form part of any agreement. No liability is taken for any error, omission or misstatement. A party must rely upon its own inspection(s). Powered by www.focalagent.com

#### **Ground Floor**

### **Entrance Hall**

#### Cloakroom

#### Kitchen

12' 8" x 12' 8" ( 3.86m x 3.86m )

## **Lounge / Diner**

22' 8" x 19' 3" ( 6.91m x 5.87m )

### **First Floor**

#### **Bedroom One**

10' 10" x 9' 5" ( 3.30m x 2.87m )

### **Bedroom Two**

10' 1" x 7' 1" ( 3.07m x 2.16m )

#### **Bedroom Three**

10' 1" x 9' 7" ( 3.07m x 2.92m )

### **Second Floor**

#### **Bedroom Four**

15' 11" x 14' 3" ( 4.85m x 4.34m )