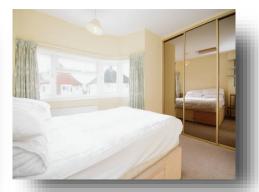

#### **Bedroom One**

10' 10" x 9' 5" ( 3.30m x 2.87m )

### **Bedroom Two**

10' 1" x 7' 1" ( 3.07m x 2.16m )

#### **Bedroom Three**

10' 1" x 9' 7" ( 3.07m x 2.92m )