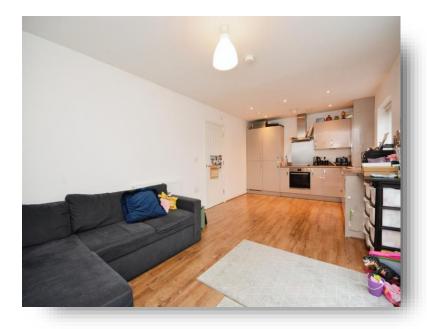

**Entrance Hall Bedroom** 12' 6" Max x 12' Max ( 3.81m Max x 3.66m Max ) **Kitchen/Reception Room** 22' 5" x 11' 7" ( 6.83m x 3.53m ) **Bathroom** 7' x 6' 7" ( 2.13m x 2.01m )

**Agents Note:** 

Lease: 125 years from 23 March 2021 Current Ground Rent: £100 pa Current Service Charge: £1656 pa