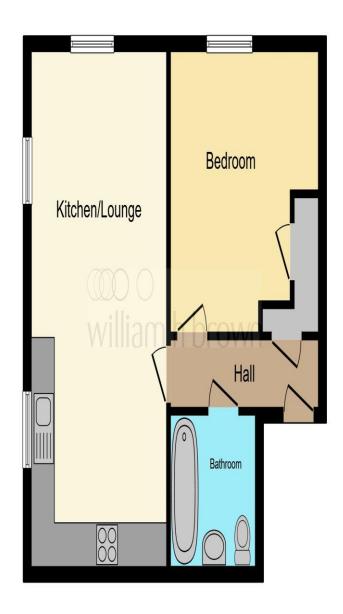

**Entrance Hall Bedroom** 12' 6" Max x 12' Max ( 3.81m Max x 3.66m Max ) **Kitchen/Reception Room** 22' 5" x 11' 7" ( 6.83m x 3.53m ) **Bathroom** 7' x 6' 7" ( 2.13m x 2.01m )

**Agents Note:** 

Lease: 125 years from 23 March 2021 Current Ground Rent: £100 pa Current Service Charge: £1656 pa

This floor plan is for illustrative purposes only. It is not drawn to scale. Any measurements, floor areas (including any total floor area), openings and orientation are approximate. No details are guaranteed, they cannot be relied upon for any purpose and they do not form part of any agreement. No liability is taken for any error, omission or misstatement. A party must rely upon its own inspection(s). Powered by www.focalagent.com