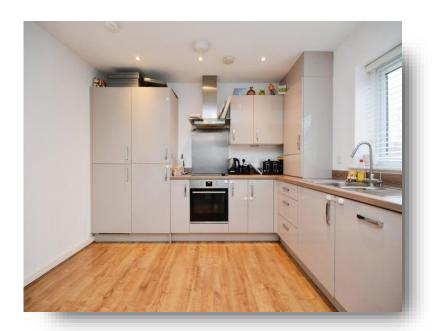

**Entrance Hall Bedroom** 12' 6" Max x 12' Max ( 3.81m Max x 3.66m Max ) **Kitchen/Reception Room** 22' 5" x 11' 7" ( 6.83m x 3.53m ) **Bathroom** 7' x 6' 7" ( 2.13m x 2.01m )

**Agents Note:** 

Lease: 125 years from 23 March 2021 Current Ground Rent: £100 pa Current Service Charge: £1656 pa