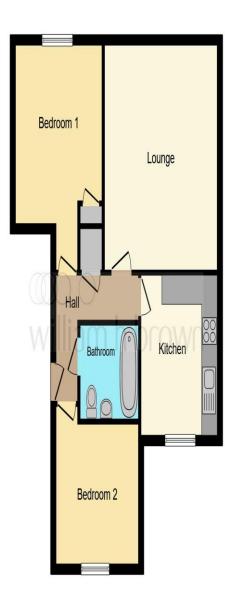

Entrance Hall Lounge 14' 4" x 14' 3" ( 4.37m x 4.34m ) Kitchen 10' 6" x 9' 3" ( 3.20m x 2.82m ) Bedroom One 10' 8" x 10' 5" ( 3.25m x 3.17m ) Bedroom Two 11' x 10' 4" ( 3.35m x 3.15m ) Bathroom Agents Note: Lease: 99 years from 1 June 2015 Service charge £185.6 per month £26.58 for water per month £578.53 for rent

30% shared ownership

This floor plan is for illustrative purposes only. It is not drawn to scale. Any measurements, floor areas (including any total floor area), openings and orientation are approximate. No details are guaranteed, they cannot be relied upon for any purpose and they do not form part of any agreement. No liability is taken for any error, omission or misstatement. A party must rely upon its own inspection(s). Powered by www.focalagent.com