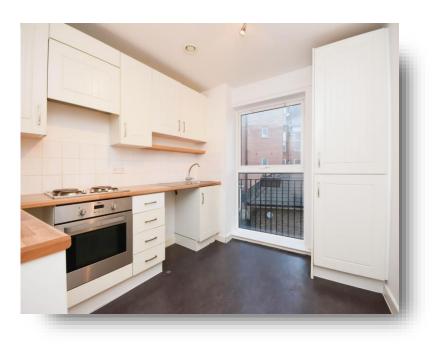

Entrance Hall Lounge 14' 4" x 14' 3" ( 4.37m x 4.34m ) Kitchen 10' 6" x 9' 3" ( 3.20m x 2.82m ) Bedroom One 10' 8" x 10' 5" ( 3.25m x 3.17m ) Bedroom Two 11' x 10' 4" ( 3.35m x 3.15m ) Bathroom Agents Note: Lease: 99 years from 1 June 2015 Service charge £185.6 per month £26.58 for water per month £578.53 for rent