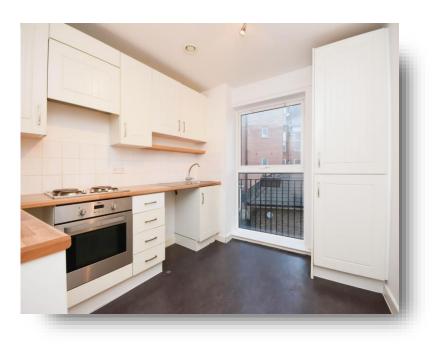

Entrance Hall Lounge 14' 4" x 14' 3" ( 4.37m x 4.34m ) Kitchen 10' 6" x 9' 3" ( 3.20m x 2.82m ) Bedroom One 10' 8" x 10' 5" ( 3.25m x 3.17m ) Bedroom Two 11' x 10' 4" ( 3.35m x 3.15m ) Bathroom Agents Note; Lease: 99 years from 1 June 2015 Current Ground Rent: £350 pa Water £306 P/A Current Service Charge: £2,227 P/A