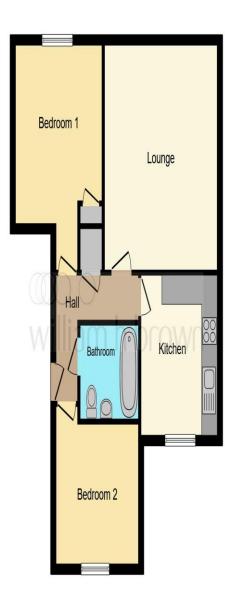

Entrance Hall Lounge 14' 4" x 14' 3" ( 4.37m x 4.34m ) Kitchen 10' 6" x 9' 3" ( 3.20m x 2.82m ) Bedroom One 10' 8" x 10' 5" ( 3.25m x 3.17m ) Bedroom Two 11' x 10' 4" ( 3.35m x 3.15m ) Bathroom Agents Note; Lease: 99 years from 1 June 2015 Current Ground Rent: £350 pa Water £306 P/A Current Service Charge: £2,227 P/A

This floor plan is for illustrative purposes only. It is not drawn to scale. Any measurements, floor areas (including any total floor area), openings and orientation are approximate. No details are guaranteed, they cannot be relied upon for any purpose and they do not form part of any agreement. No liability is taken for any error, omission or misstatement. A party must rely upon its own inspection(s). Powered by www.focalagent.com