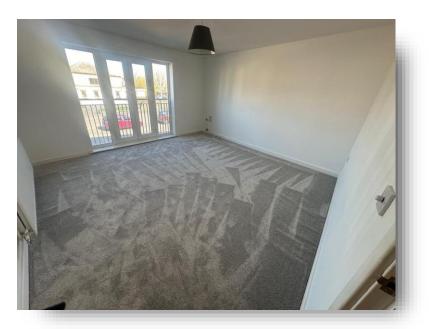

Entrance Hall Lounge 14' 4" x 14' 3" ( 4.37m x 4.34m ) Kitchen 10' 6" x 9' 3" ( 3.20m x 2.82m ) Bedroom One 10' 8" x 10' 5" ( 3.25m x 3.17m ) Bedroom Two 11' x 10' 4" ( 3.35m x 3.15m ) Bathroom Agents Note; Lease: 99 years from 1 June 2015 Current Ground Rent: £350 pa Water £306 P/A Current Service Charge: £2,227 P/A