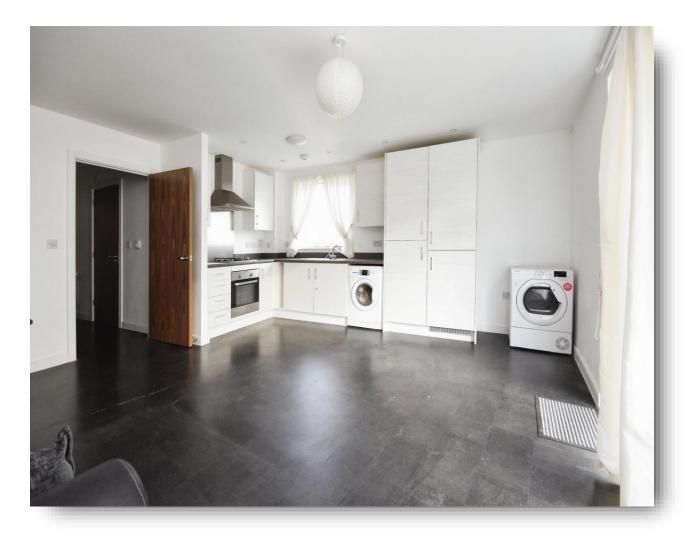

## **Cunard Square, Chelmsford**

William H Brown are delighted of offer this MODERN TWO DOUBLE bedroom, third floor apartments available with NO CHAIN & a SOUTH FACING BALCONY

Entrance Hall Lounge / Kitchen / Diner 19' 6" x 15' 9" ( 5.94m x 4.80m )