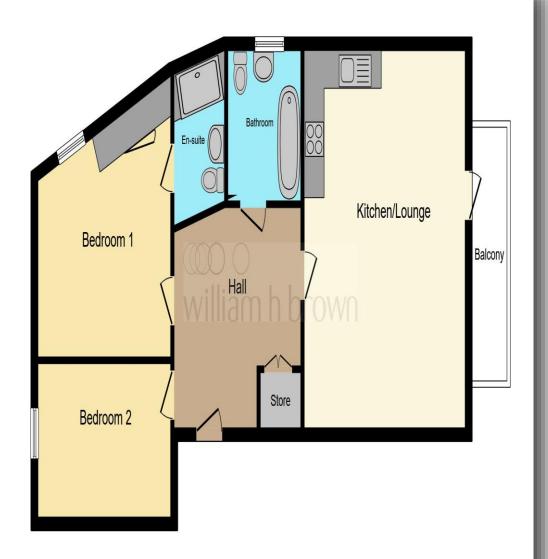

## **Cunard Square, Chelmsford**

William H Brown are delighted of offer this MODERN TWO DOUBLE bedroom, third floor apartments available with NO CHAIN & a SOUTH FACING BALCONY

Entrance Hall Lounge / Kitchen / Diner 19' 6" x 15' 9" ( 5.94m x 4.80m )

**Bathroom** 

7' 3" x 6' 9" ( 2.21m x 2.06m )

**Bedroom One** 

15' 1" x 9' 1" ( 4.60m x 2.77m )

**En Suite** 

6' 7" x 4' 9" ( 2.01m x 1.45m )

**Bedroom** Two

14' 9" x 8' (4.50m x 2.44m)

**Agents Note:** 

Lease: 99 years from 1 February 2018 Service Charge & Ground Rent: £2,688 combined 25% staircase to 100%

This floor plan is for illustrative purposes only. It is not drawn to scale. Any measurements, floor areas (including any total floor area), openings and orientation are approximate. No details are guaranteed, they cannot be relied upon for any purpose and they do not form part of any agreement. No liability is taken for any error, omission or misstatement. A party must rely upon its own inspection(s). Powered by www.focalagent.com