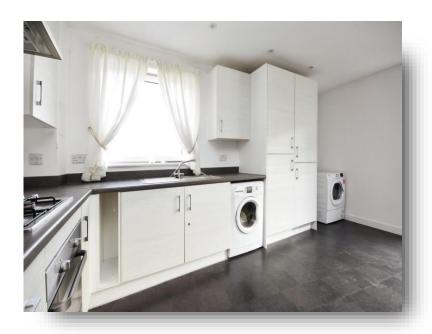

## **Cunard Square, Chelmsford**

William H Brown are delighted of offer this MODERN TWO DOUBLE bedroom, third floor apartments available with NO CHAIN & a SOUTH FACING BALCONY

Entrance Hall Lounge / Kitchen / Diner 19' 6" x 15' 9" ( 5.94m x 4.80m )