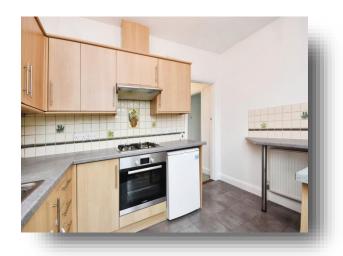

Nalla Gardens, Broomfield, Chelmsford CM1 4AU



# welcome to

# **Nalla Gardens, Broomfield Chelmsford**

Situated in the desirable Broomfield area is this amazing three bedroom chalet bungalow. Benefitting from en-suite to the master bedroom, garage/driveway and balcony. Early viewings are advised to not miss out!















This floor plan is for illustrative purposes only. It is not drawn to scale. Any measurements, floor areas (including any total floor area), openings and orientation are approximate. No details are guaranteed, they cannot be relied upon for any purpose and they do not form part of any agreement. No liability is taken for any error, omission or misstatement. A party must rely upon its own inspection(s). Powered by www.focalagent.com

## **Entrance Hall**

## Lounge

13' 2" x 10' 8" ( 4.01m x 3.25m )

#### Kitchen

10' 11" x 8' (3.33m x 2.44m)

#### **Bedroom One**

14' x 10' 4" ( 4.27m x 3.15m )

#### **En Suite**

## **Bedroom Two**

13' 5" x 10' 3" ( 4.09m x 3.12m )

## **Bedroom Three**

10' 8" x 7' (3.25m x 2.13m)

## **Bathroom**

**Exterior** 

**Rear Garden** 

Garage