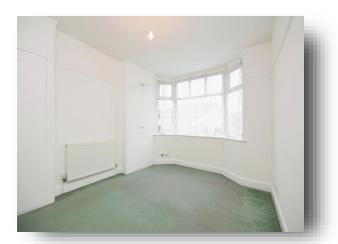

## **Bedroom Two**

13' 5" x 10' 3" ( 4.09m x 3.12m )

## **Bedroom Three**

10' 8" x 7' (3.25m x 2.13m)