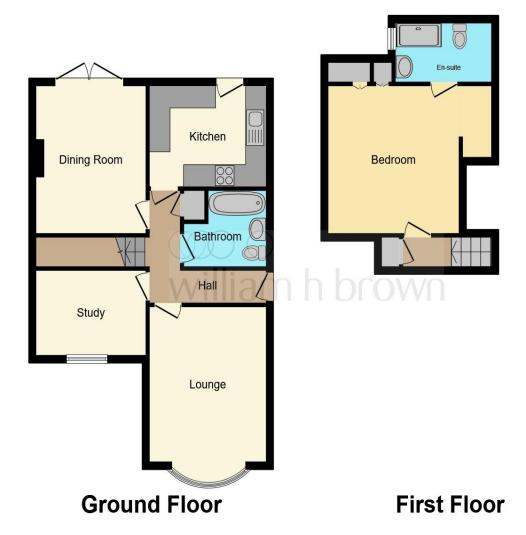

This floor plan is for illustrative purposes only. It is not drawn to scale. Any measurements, floor areas (including any total floor area), openings and orientation are approximate. No details are guaranteed, they cannot be relied upon for any purpose and they do not form part of any agreement. No liability is taken for any error, omission or misstatement. A party must rely upon its own inspection(s). Powered by www.focalagent.com

## **Entrance Hall**

## Lounge

13' 2" x 10' 8" ( 4.01m x 3.25m )

#### Kitchen

10' 11" x 8' (3.33m x 2.44m)

#### **Bedroom One**

14' x 10' 4" ( 4.27m x 3.15m )

#### **En Suite**

## **Bedroom Two**

13' 5" x 10' 3" ( 4.09m x 3.12m )

## **Bedroom Three**

10' 8" x 7' (3.25m x 2.13m)

## **Bathroom**

**Exterior** 

**Rear Garden** 

Garage