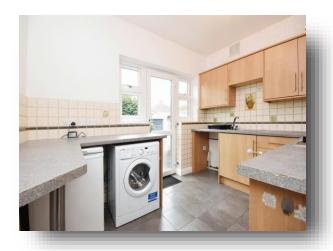

Nalla Gardens, Broomfield, Chelmsford CM1 4AU



# welcome to

# **Nalla Gardens, Broomfield Chelmsford**

Situated in the desirable Broomfield area is this amazing three bedroom chalet bungalow. Benefitting from en-suite to the master bedroom, garage/driveway and balcony. Early viewings are advised to not miss out!















This floor plan is for illustrative purposes only. It is not drawn to scale. Any measurements, floor areas (including any total floor area), openings and orientation are approximate. No details are guaranteed, they cannot be relied upon for any purpose and they do not form part of any agreement. No liability is taken for any error, omission or misstatement. A party must rely upon its own inspection(s). Powered by www.focalagent.com

## **Entrance Hall**

## Lounge

13' 2" x 10' 8" ( 4.01m x 3.25m )

#### Kitchen

10' 11" x 8' (3.33m x 2.44m)

#### **Bedroom One**

14' x 10' 4" ( 4.27m x 3.15m )

#### **En Suite**

## **Bedroom Two**

13' 5" x 10' 3" ( 4.09m x 3.12m )

## **Bedroom Three**

10' 8" x 7' (3.25m x 2.13m)

## **Bathroom**

**Exterior** 

**Rear Garden** 

Garage

##