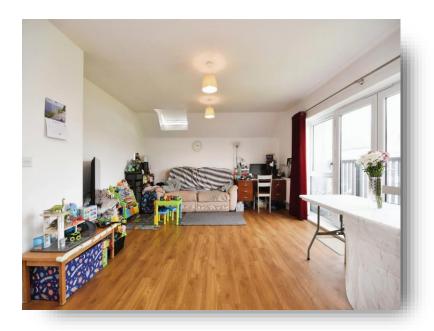

Entrance Hall Open Plan Kitchen/Living Area 22' 8" x 15' 8" ( 6.91m x 4.78m ) Bedroom One 13' 6" x 10' 8" ( 4.11m x 3.25m ) Bedroom Two 14' 5" x 7' 2" ( 4.39m x 2.18m ) Bathroom Agents Note: Lease: 999 years from 1 July 2019 Current Ground Rent: £250 pa Current Service Charge: £1500 pa

# **Beaulieu Park Chelmsford**

- Two Double Bedrooms
- Two Allocated parking Spaces
- Top Floor
- Complete Onward Chain
- Open Plan