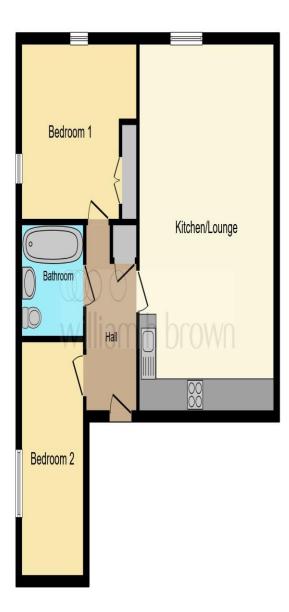

Entrance Hall Open Plan Kitchen/Living Area 22' 8" x 15' 8" ( 6.91m x 4.78m ) Bedroom One 13' 6" x 10' 8" ( 4.11m x 3.25m ) Bedroom Two 14' 5" x 7' 2" ( 4.39m x 2.18m ) Bathroom Agents Note: Lease: 999 years from 1 July 2019 Current Ground Rent: £250 pa Current Service Charge: £1500 pa

This floor plan is for illustrative purposes only. It is not drawn to scale. Any measurements, floor areas (including any total floor area), openings and orientation are approximate. No details are guaranteed, they cannot be relied upon for any purpose and they do not form part of any agreement. No liability is taken for any error, omission or misstatement. A party must rely upon its own inspection(s). Powered by www.focalagent.com