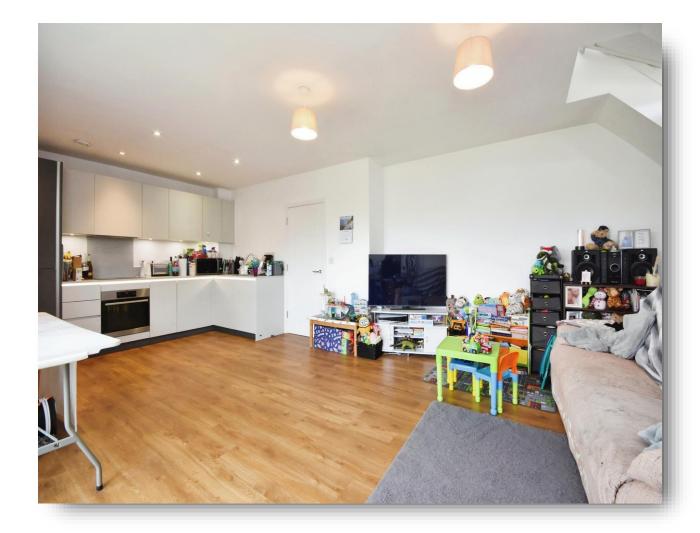

Entrance Hall Open Plan Kitchen/Living Area 22' 8" x 15' 8" ( 6.91m x 4.78m ) Bedroom One 13' 6" x 10' 8" ( 4.11m x 3.25m ) Bedroom Two 14' 5" x 7' 2" ( 4.39m x 2.18m ) Bathroom Agents Note: Lease: 999 years from 1 July 2019 Current Ground Rent: £250 pa Current Service Charge: £1500 pa

# **Beaulieu Park Chelmsford**

- Two Double Bedrooms
- Two Allocated parking Spaces
- Top Floor
- Complete Onward Chain
- Open Plan