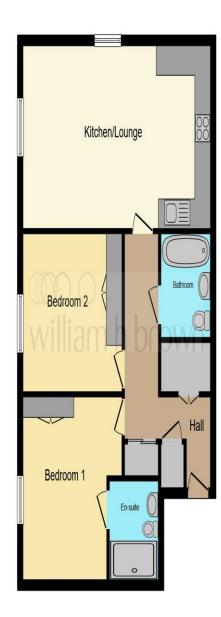

Entrance Hall Bathroom Master Bedroom 12' 3" x 11' 7" ( 3.73m x 3.53m ) En Suite Bedroom Two 12' 2" x 10' 3" ( 3.71m x 3.12m ) Lounge / Kitchen 23' 7" x 12' 1" ( 7.19m x 3.68m ) Agents Note: Lease: 995 years Current Ground Rent: Nil Current Service Charge: £1600 pa

Currently, the Vendor's' details do not match the Registered Title at Land Registry. Please ask the Branch for more details.

This floor plan is for illustrative purposes only. It is not drawn to scale. Any measurements, floor areas (including any total floor area), openings and orientation are approximate. No details are guaranteed, they cannot be relied upon for any purpose and they do not form part of any agreement. No liability is taken for any error, omission or misstatement. A party must rely upon its own inspection(s). Powered by www.focalagent.com