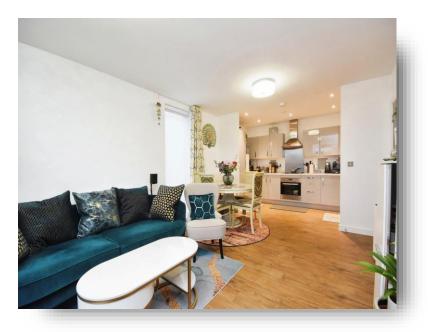

Entrance Hall Bathroom Master Bedroom 12' 3" x 11' 7" ( 3.73m x 3.53m ) En Suite Bedroom Two 12' 2" x 10' 3" ( 3.71m x 3.12m ) Lounge / Kitchen 23' 7" x 12' 1" ( 7.19m x 3.68m ) Agents Note: Lease: 995 years Current Ground Rent: Nil Current Service Charge: £1600 pa