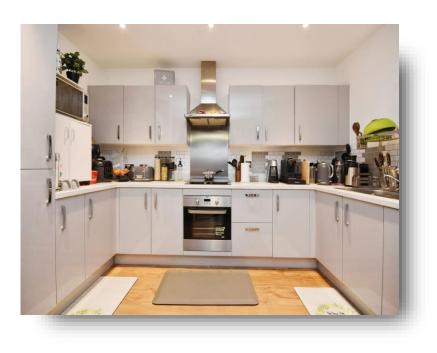

Entrance Hall Bathroom Master Bedroom 12' 3" x 11' 7" ( 3.73m x 3.53m ) En Suite Bedroom Two 12' 2" x 10' 3" ( 3.71m x 3.12m ) Lounge / Kitchen 23' 7" x 12' 1" ( 7.19m x 3.68m ) Agents Note: Lease: 995 years Current Ground Rent: Nil Current Service Charge: £1600 pa