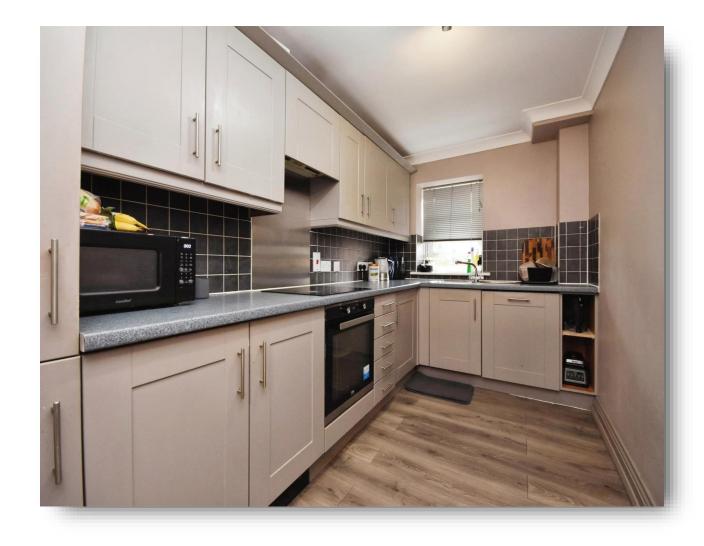

Communal Entrance Door Entrance Hall Lounge

12' 11" x 11' 8" ( 3.94m x 3.56m )

Kitchen

12' 11" x 6' 9" ( 3.94m x 2.06m )

**Bedroom One** 

18' 6" max x 15' 7" max ( 5.64m max x 4.75m max )

En Suite Bedroom Two