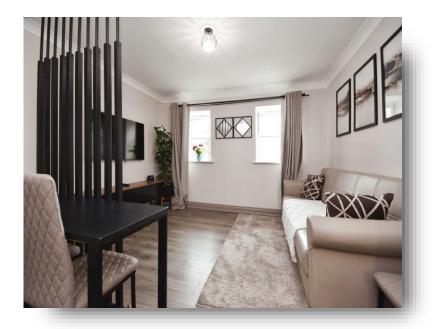

Communal Entrance Door Entrance Hall Lounge

12' 11" x 11' 8" ( 3.94m x 3.56m )

Kitchen

12' 11" x 6' 9" ( 3.94m x 2.06m )

**Bedroom One** 

18' 6" max x 15' 7" max ( 5.64m max x 4.75m max )

En Suite Bedroom Two