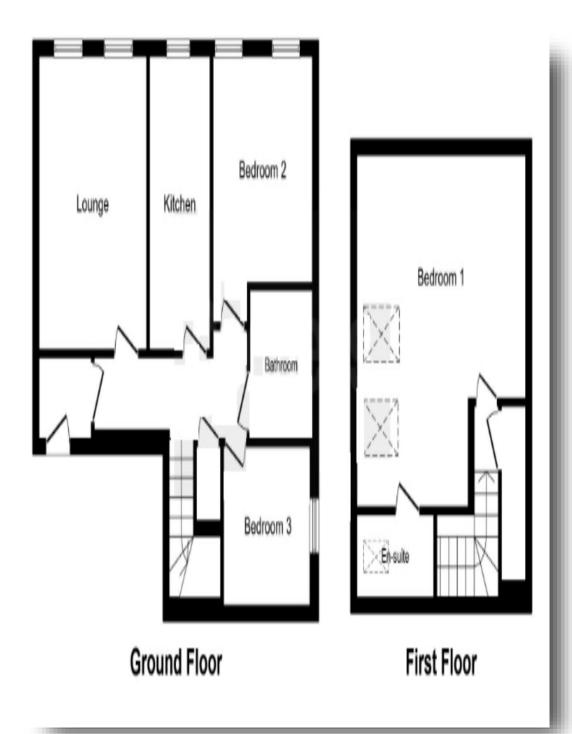

Communal Entrance Door Entrance Hall Lounge

12' 11" x 11' 8" ( 3.94m x 3.56m )

Kitchen

12' 11" x 6' 9" ( 3.94m x 2.06m )

**Bedroom One** 

18' 6" max x 15' 7" max ( 5.64m max x 4.75m max )

En Suite Bedroom Two

10' 11" x 10' 9" ( 3.33m x 3.28m )

**Bedroom Three** 

9' 6" x 6' 11" ( 2.90m x 2.11m )

Bathroom Agents Note;

Lease: 125 years from 1 January 2016 Current Ground Rent: £250 pa Current Service Charge £1500 pa