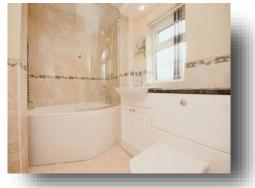

## Cloakroom

**First Floor** 

**Bedroom One** 16' 6" x 9' 10" ( 5.03m x 3.00m )

**En Suite** 

**Bedroom Two** 14' 4" x 11' (4.37m x 3.35m)

**Bedroom Three** 11' 5" x 8' 3" ( 3.48m x 2.51m )

Bathroom

External