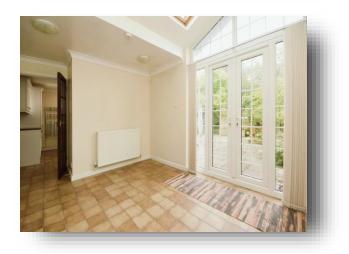

#### **Lounge** 22' 8" x 14' 4" ( 6.91m x 4.37m )

**Garden Room** 14' 1" x 10' 2" ( 4.29m x 3.10m )

**Dining Room** 12' x 9' 11" ( 3.66m x 3.02m )

**Kitchen** 10' x 9' 10" ( 3.05m x 3.00m )

**Utility Room** 10' 2" x 10' (3.10m x 3.05m)