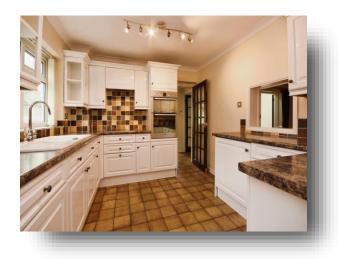

#### **Lounge** 22' 8" x 14' 4" ( 6.91m x 4.37m )

**Garden Room** 14' 1" x 10' 2" ( 4.29m x 3.10m )

**Dining Room** 12' x 9' 11" ( 3.66m x 3.02m )

**Kitchen** 10' x 9' 10" ( 3.05m x 3.00m )

**Utility Room** 10' 2" x 10' (3.10m x 3.05m)