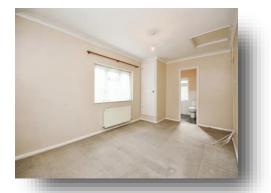

## Cloakroom

**First Floor** 

**Bedroom One** 16' 6" x 9' 10" ( 5.03m x 3.00m )

**En Suite** 

**Bedroom Two** 14' 4" x 11' (4.37m x 3.35m)

**Bedroom Three** 11' 5" x 8' 3" ( 3.48m x 2.51m )

Bathroom

External