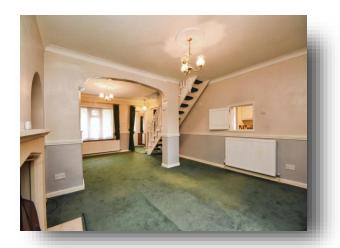

#### **Lounge** 22' 8" x 14' 4" ( 6.91m x 4.37m )

**Garden Room** 14' 1" x 10' 2" ( 4.29m x 3.10m )

**Dining Room** 12' x 9' 11" ( 3.66m x 3.02m )

**Kitchen** 10' x 9' 10" ( 3.05m x 3.00m )

**Utility Room** 10' 2" x 10' (3.10m x 3.05m)