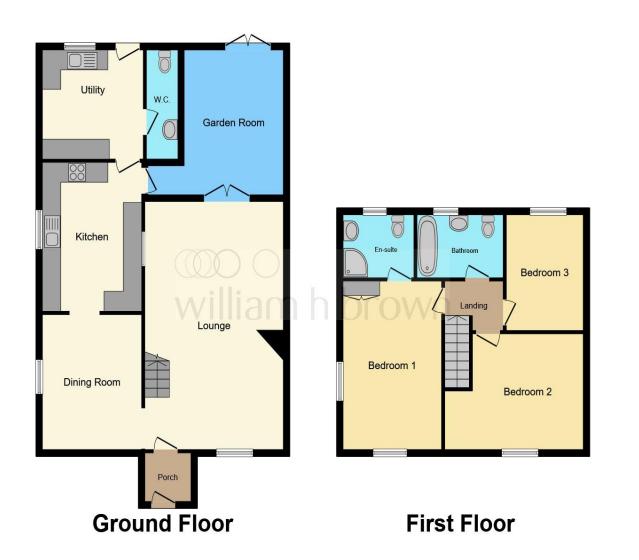

This floor plan is for illustrative purposes only. It is not drawn to scale. Any measurements, floor areas (including any total floor area), openings and orientation are approximate. No details are guaranteed, they cannot be relied upon for any purpose and they do not form part of any agreement. No liability is taken for any error, omission or misstatement. A party must rely upon its own inspection(s). Powered by www.focalagent.com

## **Ground Floor**

#### Porch

#### **Lounge** 22' 8" x 14' 4" ( 6.91m x 4.37m )

**Garden Room** 14' 1" x 10' 2" ( 4.29m x 3.10m )

**Dining Room** 12' x 9' 11" ( 3.66m x 3.02m )

**Kitchen** 10' x 9' 10" ( 3.05m x 3.00m )

**Utility Room** 10' 2" x 10' (3.10m x 3.05m)

## Cloakroom

**First Floor** 

**Bedroom One** 16' 6" x 9' 10" ( 5.03m x 3.00m )

**En Suite** 

**Bedroom Two** 14' 4" x 11' (4.37m x 3.35m)

**Bedroom Three** 11' 5" x 8' 3" ( 3.48m x 2.51m )

Bathroom

External