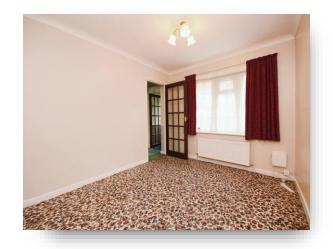

## Cloakroom

**First Floor** 

**Bedroom One** 16' 6" x 9' 10" ( 5.03m x 3.00m )

**En Suite** 

**Bedroom Two** 14' 4" x 11' (4.37m x 3.35m)

**Bedroom Three** 11' 5" x 8' 3" ( 3.48m x 2.51m )

Bathroom

External