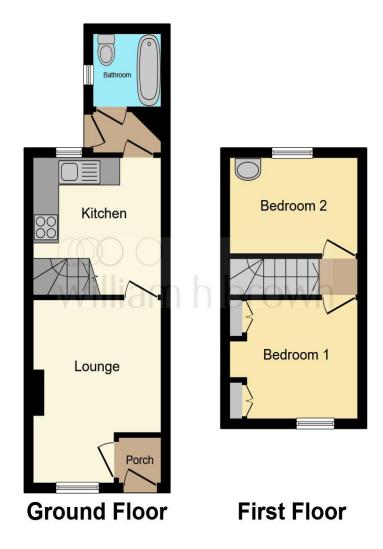

This floor plan is for illustrative purposes only. It is not drawn to scale. Any measurements, floor areas (including any total floor area), openings and orientation are approximate. No details are guaranteed, they cannot be relied upon for any purpose and they do not form part of any agreement. No liability is taken for any error, omission or misstatement. A party must rely upon its own inspection(s). Powered by www.focalagent.com

#### **Ground Floor**

#### Lounge

13' 4" x 9' 10" ( 4.06m x 3.00m )

#### Kitchen

10' x 9' 9" ( 3.05m x 2.97m )

#### **Rear Lobby & Bathroom**

8' x 4' 8" ( 2.44m x 1.42m )

#### **First Floor**

#### **Bedroom One**

9' 10" x 8' 9" ( 3.00m x 2.67m )

#### **Bedroom Two**

9' 11" x 7' 7" ( 3.02m x 2.31m )