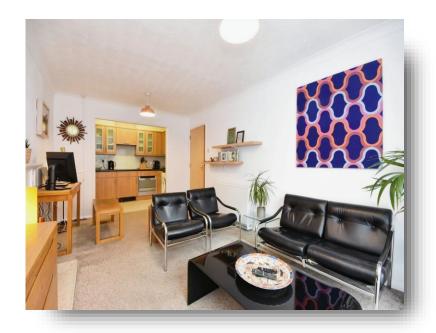

## **Godfreys Mews, City Centre Chelmsford**

\*\*\*GUIDE PRICE £180,000 - £190,000\*\*\* - No Onward Chain - Located in the annex of Macmillan Court is this well-presented, two-bedroom ground floor retirement property. The apartment offers an open plan living area and kitchen, patio doors leading from the living room to the terraced garden

**Entrance Hall Kitchen** 

10' 2" x 6' ( 3.10m x 1.83m )

Lounge/Diner

16' 4" x 10' 2" ( 4.98m x 3.10m )

**Bedroom One** 

14' 2" x 8' 11" ( 4.32m x 2.72m )

**Bedroom Two** 

10' 4" x 6' 7" ( 3.15m x 2.01m )