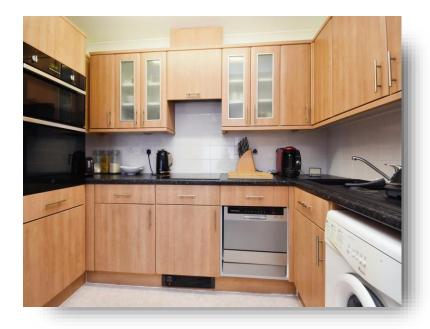

**Entrance Hall Kitchen** 

10' 2" x 6' ( 3.10m x 1.83m )

Lounge/Diner

16' 4" x 10' 2" ( 4.98m x 3.10m )

**Bedroom One** 

14' 2" x 8' 11" ( 4.32m x 2.72m )

**Bedroom Two** 

10' 4" x 6' 7" ( 3.15m x 2.01m )