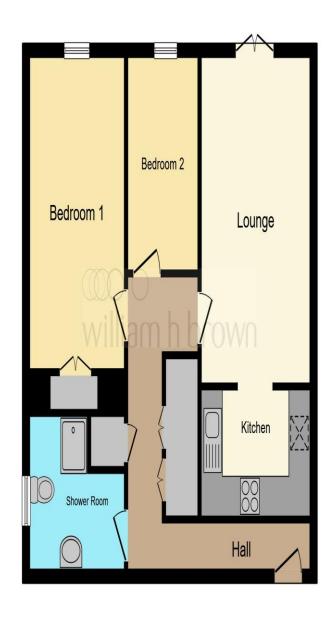

**Entrance Hall Kitchen** 

10' 2" x 6' ( 3.10m x 1.83m )

Lounge/Diner

16' 4" x 10' 2" ( 4.98m x 3.10m )

**Bedroom One** 

14' 2" x 8' 11" ( 4.32m x 2.72m )

**Bedroom Two** 

10' 4" x 6' 7" ( 3.15m x 2.01m )

Shower Room Agents Note:

Lease: 99 years from 1 June 1988

Please note that the remaining lease term is less

than 80 years

Current Ground Rent: £340 pa Current Service Charge: £3443 pa

This floor plan is for illustrative purposes only. It is not drawn to scale. Any measurements, floor areas (including any total floor area), openings and orientation are approximate. No details are guaranteed, they cannot be relied upon for any purpose and they do not form part of any agreement. No liability is taken for any error, omission or misstatement. A party must rely upon its own inspection(s). Powered by www.focalagent.com