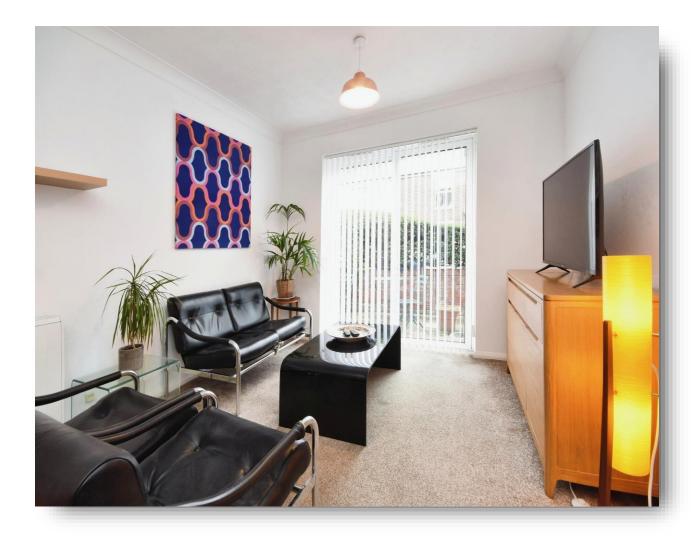

## **Godfreys Mews, City Centre Chelmsford**

\*\*\*GUIDE PRICE £180,000 - £190,000\*\*\* - No Onward Chain - Located in the annex of Macmillan Court is this well-presented, two-bedroom ground floor retirement property. The apartment offers an open plan living area and kitchen, patio doors leading from the living room to the terraced garden

**Entrance Hall Kitchen** 

10' 2" x 6' ( 3.10m x 1.83m )

Lounge/Diner

16' 4" x 10' 2" ( 4.98m x 3.10m )

**Bedroom One** 

14' 2" x 8' 11" ( 4.32m x 2.72m )

**Bedroom Two** 

10' 4" x 6' 7" ( 3.15m x 2.01m )