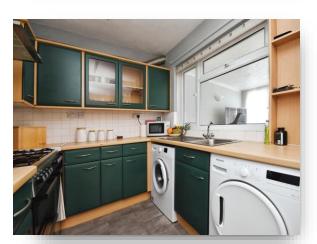

**Ockelford Avenue, Chelmsford CM1 2AW** 



# welcome to

# **Ockelford Avenue, Chelmsford**

Offering no onward chain is this delightful two bedroom mid terraced house with off street parking, kitchen/diner, lounge and good size rear garden.















This floor plan is for illustrative purposes only. It is not drawn to scale. Any measurements, floor areas (including any total floor area), openings and orientation are approximate. No details are guaranteed, they cannot be relied upon for any purpose and they do not form part of any agreement. No liability is taken for any error, omission or misstatement. A party must rely upon its own inspection(s). Powered by www.focalagent.com

## **Ground Floor**

## Kitchen / Diner

15' 1" x 8' (4.60m x 2.44m)

#### Lounge

13' x 10' 6" ( 3.96m x 3.20m )

#### **Sun Room**

14' 4" x 9' 7" ( 4.37m x 2.92m )

#### **First Floor**

#### **Bedroom One**

14' x 11' 2" ( 4.27m x 3.40m )

#### **Bedroom Two**

9' 10" x 9' 8" ( 3.00m x 2.95m )

#### **Bathroom**

5' 9" x 5' 8" ( 1.75m x 1.73m )

**Exter