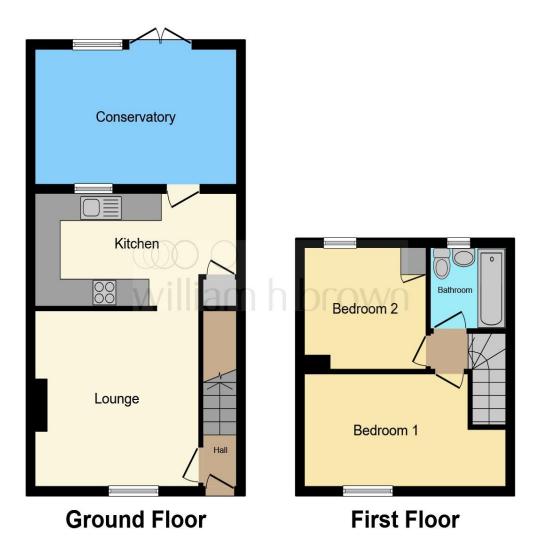

# **Ockelford Avenue, Chelmsford**

Offering no onward chain is this delightful two bedroom mid terraced house with off street parking, kitchen/diner, lounge and good size rear garden.

This floor plan is for illustrative purposes only. It is not drawn to scale. Any measurements, floor areas (including any total floor area), openings and orientation are approximate. No details are guaranteed, they cannot be relied upon for any purpose and they do not form part of any agreement. No liability is taken for any error, omission or misstatement. A party must rely upon its own inspection(s). Powered by www.focalagent.com

## **Ground Floor**

## Kitchen / Diner

15' 1" x 8' (4.60m x 2.44m)

#### Lounge

13' x 10' 6" ( 3.96m x 3.20m )

#### **Sun Room**

14' 4" x 9' 7" ( 4.37m x 2.92m )

#### **First Floor**

#### **Bedroom One**

14' x 11' 2" ( 4.27m x 3.40m )

#### **Bedroom Two**

9' 10" x 9' 8" ( 3.00m x 2.95m )

#### **Bathroom**

5' 9" x 5' 8" ( 1.75m x 1.73m )

**Exterior** 

**Driveway** 

Rear Garden