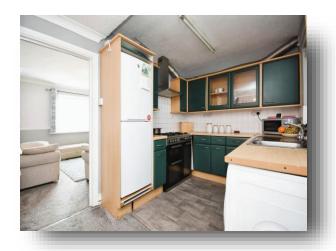

**Ockelford Avenue, Chelmsford CM1 2AW** 



# welcome to

# **Ockelford Avenue, Chelmsford**

Offering no onward chain is this delightful two bedroom mid terraced house with off street parking, kitchen/diner, lounge and good size rear garden.















This floor plan is for illustrative purposes only. It is not drawn to scale. Any measurements, floor areas (including any total floor area), openings and orientation are approximate. No details are guaranteed, they cannot be relied upon for any purpose and they do not form part of any agreement. No liability is taken for any error, omission or misstatement. A party must rely upon its own inspection(s). Powered by www.focalagent.com

## **Ground Floor**

## Kitchen / Diner

15' 1" x 8' (4.60m x 2.44m)

#### Lounge

13' x 10' 6" ( 3.96m x 3.20m )

#### **Sun Room**

14' 4" x 9' 7" ( 4.37m x 2.92m )

#### **First Floor**

#### **Bedroom One**

14' x 11' 2" ( 4.27m x 3.40m )

#### **Bedroom Two**

9' 10" x 9' 8" ( 3.00m x 2.95m )

#### **Bathroom**

5' 9" x 5' 8" ( 1.75m x 1.73m )