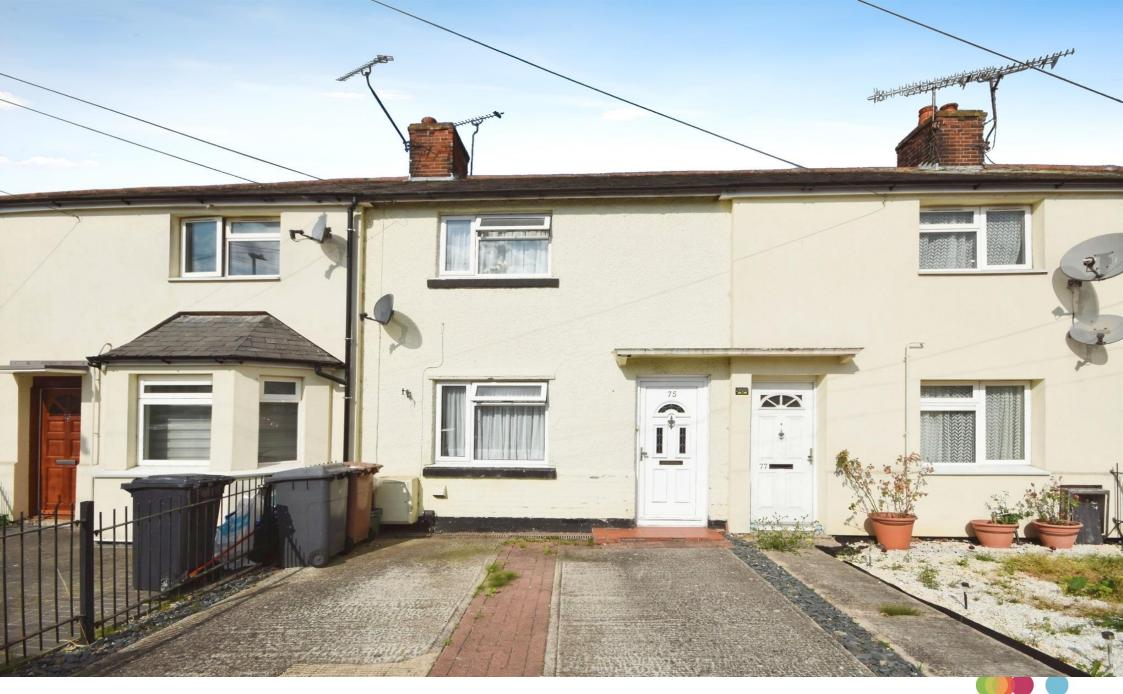

**Ockelford Avenue, Chelmsford CM1 2AW** 

# **Ockelford Avenue, Chelmsford**

Offering no onward chain is this delightful two bedroom mid terraced house with off street parking, kitchen/diner, lounge and good size rear garden.

This floor plan is for illustrative purposes only. It is not drawn to scale. Any measurements, floor areas (including any total floor area), openings and orientation are approximate. No details are guaranteed, they cannot be relied upon for any purpose and they do not form part of any agreement. No liability is taken for any error, omission or misstatement. A party must rely upon its own inspection(s). Powered by www.focalagent.com

## **Ockelford Avenue, Chelmsford**

- West Facing Garden
- No Chain
- Parking
- Close to Shops & Amenities
- GUIDE PRICE £270,000 £300,000

Tenure: Freehold EPC Rating: D

£270,000

Please note the marker reflects the postcode not the actual property