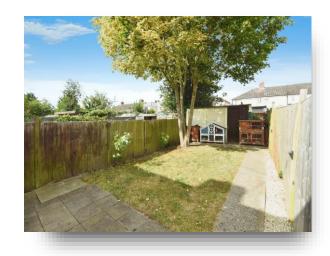

#### **Bathroom**

5' 9" x 5' 8" ( 1.75m x 1.73m )

**Exterior** 

**Driveway** 

Rear Garden

## **Ockelford Avenue, Chelmsford**

- West Facing Garden
- No Chain
- Parking
- Close to Shops & Amenities
- GUIDE PRICE £270,000 £300,000

Tenure: Freehold EPC Rating: D

£270,000

Please note the marker reflects the postcode not the actual property