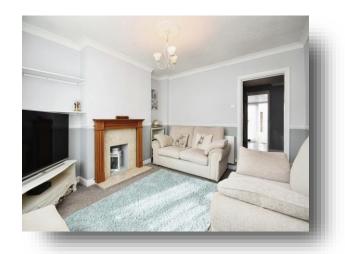

**Ockelford Avenue, Chelmsford CM1 2AW** 



# welcome to

# **Ockelford Avenue, Chelmsford**

Offering no onward chain is this delightful two bedroom mid terraced house with off street parking, kitchen/diner, lounge and good size rear garden.















This floor plan is for illustrative purposes only. It is not drawn to scale. Any measurements, floor areas (including any total floor area), openings and orientation are approximate. No details are guaranteed, they cannot be relied upon for any purpose and they do not form part of any agreement. No liability is taken for any error, omission or misstatement. A party must rely upon its own inspection(s). Powered by www.focalagent.com

## **Ground Floor**

## Kitchen / Diner

15' 1" x 8' (4.60m x 2.44m)

#### Lounge

13' x 10' 6" ( 3.96m x 3.20m )

#### **Sun Room**

14' 4" x 9' 7" ( 4.37m x 2.92m )

#### **First Floor**

#### **Bedroom One**

14' x 11' 2" ( 4.27m x 3.40m )

#### **Bedroom Two**

9' 10" x 9' 8" ( 3.00m x 2.95m )

#### **Bathroom**

5' 9" x 5' 8" ( 1.75m x 1.73m