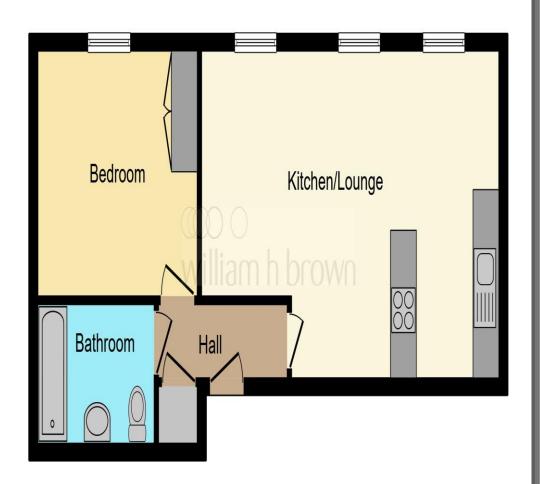

## Lounge/Kitchen

22' 7" x 11' 10" ( 6.88m x 3.61m )

#### **Bedroom**

12' 7" x 8' 3" ( 3.84m x 2.51m )

#### **Bathroom**

7' 3" x 6' 4" ( 2.21m x 1.93m )

#### **Agents Note:**

Lease: 125 years from 1 January 2004 Current Ground Rent: £200 pa Current Service Charge: £2027.86 pa Charges include Building Insurance, Car Park Maintenance and Water Bills

This floor plan is for illustrative purposes only. It is not drawn to scale. Any measurements, floor areas (including any total floor area), openings and orientation are approximate. No details are guaranteed, they cannot be relied upon for any purpose and they do not form part of any agreement. No liability is taken for any error, omission or misstatement. A party must rely upon its own inspection(s). Powered by www.focalagent.com