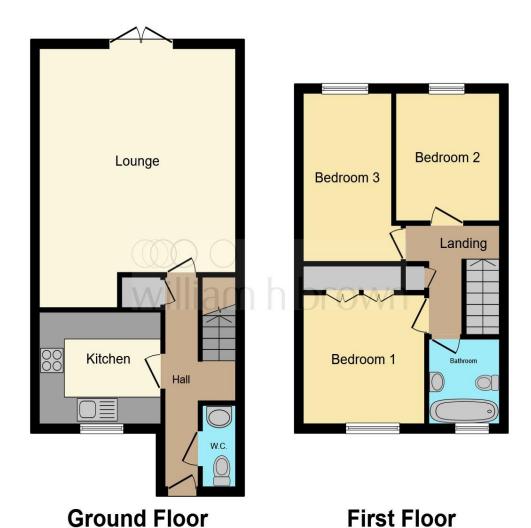

This floor plan is for illustrative purposes only. It is not drawn to scale. Any measurements, floor areas (including any total floor area), openings and orientation are approximate. No details are guaranteed, they cannot be relied upon for any purpose and they do not form part of any agreement. No liability is taken for any error, omission or misstatement. A party must rely upon its own inspection(s). Powered by www.focalagent.com

### **Entrance Hall**

## **Downstairs Wc**

## Kitchen

9' 5" x 8' 2" ( 2.87m x 2.49m )

## Lounge

15' 7" x 19' (4.75m x 5.79m)

### **First Floor**

## **Bedroom**

9' 5" x 8' 2" ( 2.87m x 2.49m )

### **Bedroom**

12' 7" x 7' 8" ( 3.84m x 2.34m )

### **Bedroom**

11' 5" x 9' 5" ( 3.48m x 2.87m )

### **Bathroom**

5' 5" x 8' 5" ( 1.65m x 2.57m )