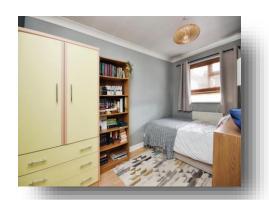

## **Bedroom**

9' 5" x 8' 2" ( 2.87m x 2.49m )

### **Bedroom**

12' 7" x 7' 8" ( 3.84m x 2.34m )

### **Bedroom**

11' 5" x 9' 5" ( 3.48m x 2.87m )