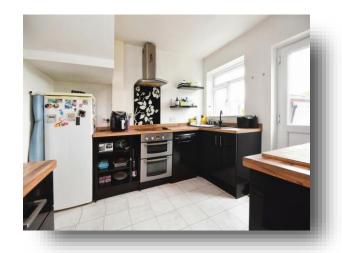

**Avon Road, Chelmsford CM1 2JX** 



## welcome to

# **Avon Road, Chelmsford**

William H Brown are pleased to offer this well-proportioned family home situated on the west side of Chelmsford in a popular residential area that backs onto open fields with west facing views.















This floor plan is for illustrative purposes only. It is not drawn to scale. Any measurements, floor areas (including any total floor area), openings and orientation are approximate. No details are guaranteed, they cannot be relied upon for any purpose and they do not form part of any agreement. No liability is taken for any error, omission or misstatement. A party must rely upon its own inspection(s). Powered by www.focalagent.com

## **Ground Floor**

## **Entrance Hall**

### Lounge

15' 6" x 12' 8" ( 4.72m x 3.86m )

## **Dining Room**

10' 5" x 9' (3.17m x 2.74m)

### Kitchen

10' 5" x 9' 7" ( 3.17m x 2.92m )

### **First Floor**

### **Bedroom One**

13' 1" x 12' 5" ( 3.99m x 3.78m )

## **Bedroom Two**

13' x 11' 6" ( 3.96m x 3.51m )

### **Bedroom Three**

10' 5" x 6'