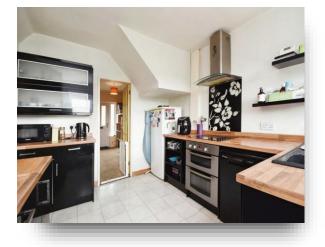

**Avon Road, Chelmsford CM1 2JX** 



## welcome to

# **Avon Road, Chelmsford**

William H Brown are pleased to offer this well-proportioned family home situated on the west side of Chelmsford in a popular residential area that backs onto open fields with west facing views.















This floor plan is for illustrative purposes only. It is not drawn to scale. Any measurements, floor areas (including any total floor area), openings and orientation are approximate. No details are guaranteed, they cannot be relied upon for any purpose and they do not form part of any agreement. No liability is taken for any error, omission or misstatement. A party must rely upon its own inspection(s). Powered by www.focalagent.com

## **Ground Floor**

## **Entrance Hall**

### Lounge

15' 6" x 12' 8" ( 4.72m x 3.86m )

## **Dining Room**

10' 5" x 9' (3.17m x 2.74m)

### Kitchen

10' 5" x 9' 7" ( 3.17m x 2.92m )

### **First Floor**

### **Bedroom One**

13' 1" x 12' 5" ( 3.99m x 3.78m )

## **Bedroom Two**

13' x 11' 6" ( 3.96m x 3.51m )

### **Bedroom Three**

10' 5" x 6' 9"