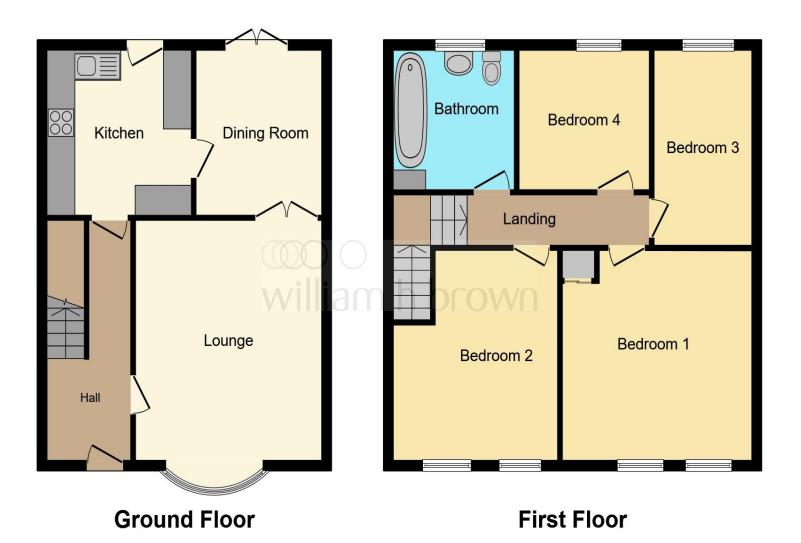

This floor plan is for illustrative purposes only. It is not drawn to scale. Any measurements, floor areas (including any total floor area), openings and orientation are approximate. No details are guaranteed, they cannot be relied upon for any purpose and they do not form part of any agreement. No liability is taken for any error, omission or misstatement. A party must rely upon its own inspection(s). Powered by www.focalagent.com

## **Ground Floor**

## **Entrance Hall**

### Lounge

15' 6" x 12' 8" ( 4.72m x 3.86m )

## **Dining Room**

10' 5" x 9' (3.17m x 2.74m)

### Kitchen

10' 5" x 9' 7" ( 3.17m x 2.92m )

### **First Floor**

### **Bedroom One**

13' 1" x 12' 5" ( 3.99m x 3.78m )

## **Bedroom Two**

13' x 11' 6" ( 3.96m x 3.51m )

### **Bedroom Three**

10' 5" x 6' 9" ( 3.17m x 2.06m )

### **Bedroom Four**

9' 2" x 7' 7" ( 2.79m x 2.31m )

#### **Bathroom**