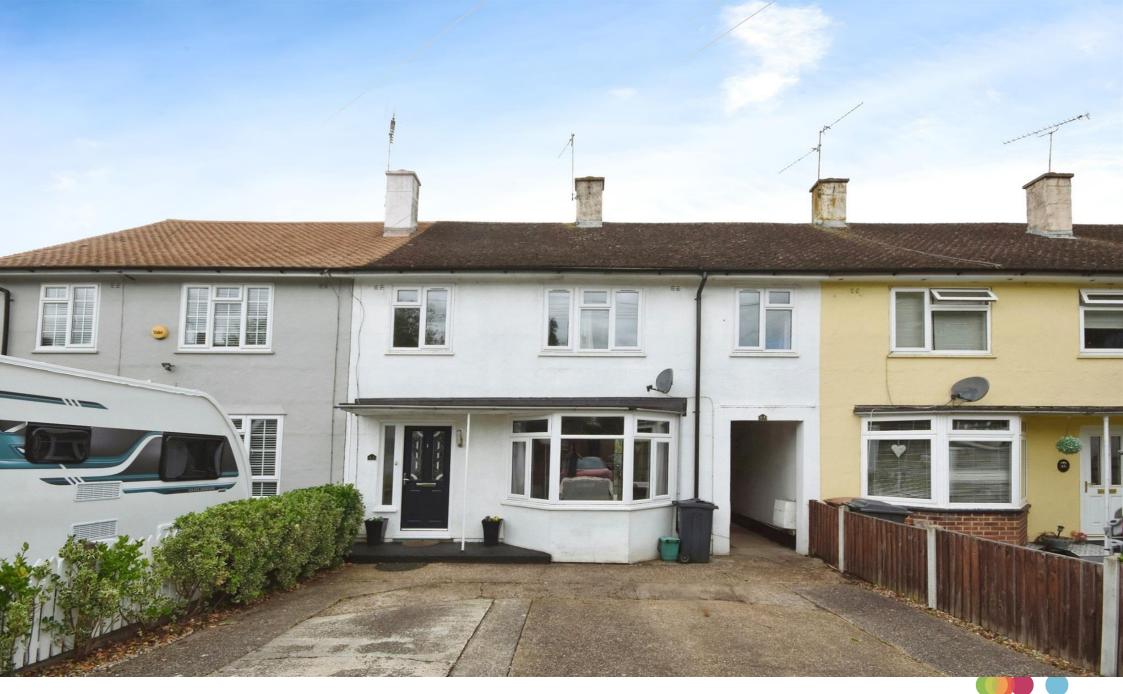

# **Avon Road, Chelmsford**

William H Brown are pleased to offer this well-proportioned family home situated on the west side of Chelmsford in a popular residential area that backs onto open fields with west facing views.

## **Avon Road, Chelmsford**

- Four Bedrooms
- Good Size Rear Garden (approx 60ft)
- Field views
- Solar Panels
- Popular Location

Tenure: Freehold EPC Rating: B

offers in excess of

£360,000

Please note the marker reflects the postcode not the actual property