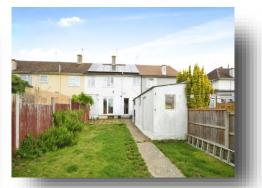

### Outside

## **Avon Road, Chelmsford**

- Four Bedrooms
- Good Size Rear Garden (approx 60ft)
- Field views
- Solar Panels
- Popular Location

Tenure: Freehold EPC Rating: B

offers in excess of

£360,000

Please note the marker reflects the postcode not the actual property