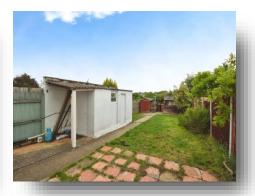

### Outside

## **Avon Road, Chelmsford**

- Four Bedrooms
- Good Size Rear Garden (approx 60ft)
- Field views
- Solar Panels
- Popular Location

Tenure: Freehold EPC Rating: B

offers in excess of

£360,000

Please note the marker reflects the postcode not the actual property