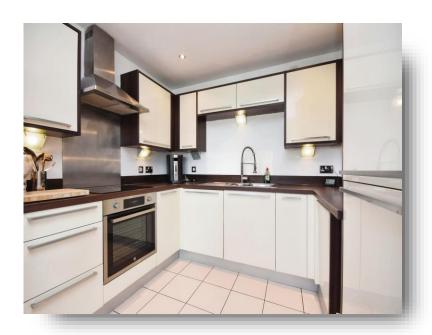

**Entrance Hall Lounge** 

13' 6" x 12' (4.11m x 3.66m)

Kitchen

9' x 7' ( 2.74m x 2.13m )

**Bedroom** 

15' 5" x 8' 7" ( 4.70m x 2.62m )

Outside

The property benefits from secure allocated car parking with entry via a barrier system.