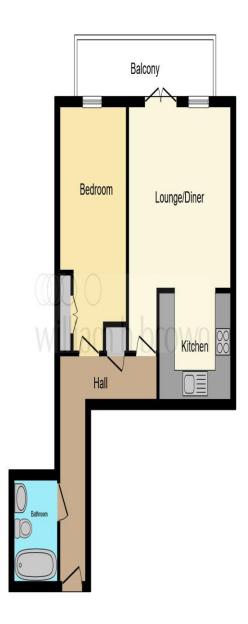

**Entrance Hall Lounge** 

13' 6" x 12' (4.11m x 3.66m)

Kitchen

9' x 7' ( 2.74m x 2.13m )

**Bedroom** 

15' 5" x 8' 7" ( 4.70m x 2.62m )

Outside

The property benefits from secure allocated car parking with entry via a barrier system.

**Agents Note:** 

Lease: 154 years from 14 December 2017

Current Ground Rent: £240 pa Current Service Charge: £2798 pa

This floor plan is for illustrative purposes only. It is not drawn to scale. Any measurements, floor areas (including any total floor area), openings and orientation are approximate. No details are guaranteed, they cannot be relied upon for any purpose and they do not form part of any agreement. No liability is taken for any error, omission or misstatement. A party must rely upon its own inspection(s). Powered by www.focalagent.com

# **Kings Tower Marconi Plaza, City Centre CHELMSFORD**

- Third Floor
- Large Balcony
- Secure Parking
- Lift & Concierge
- Close To Public Transport/City Centre

Tenure: Leasehold EPC Rating: C

This is a Leasehold property with details as follows; Term of Lease 154 years from 14 Dec 2007. Should you require further information please contact the branch. Please Note additional fees could be incurred for items such as Leasehold packs.