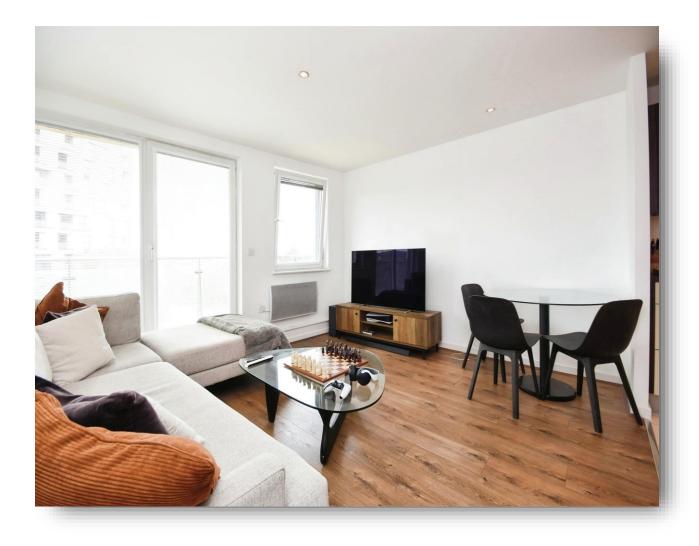

# Kings Tower Marconi Plaza, City Centre CHELMSFORD

\*\*\*GUIDE PRICE OF £200,000 - £220,000\*\*\* William H Brown are pleased to offer this fantastic opportunity to acquire this third floor apartment located within 100 meters of Chelmsford main line railway station.

**Entrance Hall Lounge** 

13' 6" x 12' (4.11m x 3.66m)

Kitchen

9' x 7' ( 2.74m x 2.13m )

**Bedroom** 

15' 5" x 8' 7" ( 4.70m x 2.62m )

Outside

The property benefits from secure allocated car parking with entry via a barrier system.

# **Kings Tower Marconi Plaza, City Centre CHELMSFORD**

- Third Floor
- Large Balcony
- Secure Parking
- Lift & Concierge
- Close To Public Transport/City Centre

Tenure: Leasehold EPC Rating: C

This is a Leasehold property with details as follows; Term of Lease 154 years from 14 Dec 2007. Should you require further information please contact the branch. Please Note additional fees could be incurred for items such as Leasehold packs.