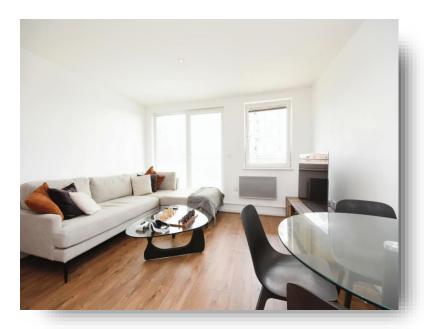

**Entrance Hall Lounge** 

13' 6" x 12' (4.11m x 3.66m)

Kitchen

9' x 7' ( 2.74m x 2.13m )

**Bedroom** 

15' 5" x 8' 7" ( 4.70m x 2.62m )

Outside

The property benefits from secure allocated car parking with entry via a barrier system.