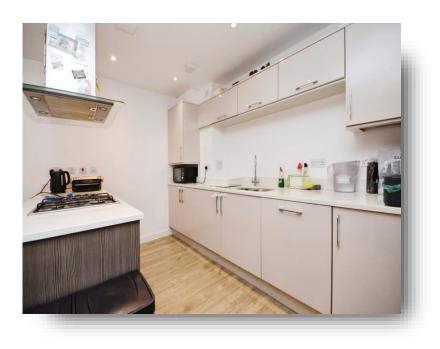

# Watson Heights, CHELMSFORD

\*\*\*GUIDE PRICE £300,000-325,000\*\*\* Situated on the ever-popular Marconi Evolution development is this stunning and high specification modern two bedroom GROUND FLOOR apartment. The property offers secure gated parking to the rear, en-suite, bathroom, open plan kitchen/lounge.

Entrance Hall Lounge / Kitchen / Diner 22' 7" x 12' 7" ( 6.88m x 3.84m ) Bedroom One 12' 2" x 11' 5" ( 3.71m x 3.48m ) Bedroom Two 11' 3" x 11' 3" ( 3.43m x 3.43m ) Bathroom 7' 2" x 6' 5" ( 2.18m x 1.96m ) Agents Note: Lease: 125 years from 1 May 2014 Lease: 115 years remaining Current Ground Rent: £330 pa Current Service Charge: £2314 pa