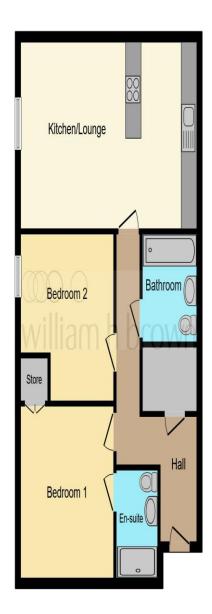

Entrance Hall Lounge / Kitchen / Diner 22' 7" x 12' 7" ( 6.88m x 3.84m ) Bedroom One 12' 2" x 11' 5" ( 3.71m x 3.48m ) Bedroom Two 11' 3" x 11' 3" ( 3.43m x 3.43m ) Bathroom 7' 2" x 6' 5" ( 2.18m x 1.96m ) Agents Note: Lease: 125 years from 1 May 2014 Lease: 115 years remaining Current Ground Rent: £330 pa Current Service Charge: £2314 pa

This floor plan is for illustrative purposes only. It is not drawn to scale. Any measurements, floor areas (including any total floor area), openings and orientation are approximate. No details are guaranteed, they cannot be relied upon for any purpose and they do not form part of any agreement. No liability is taken for any error, omission or misstatement. A party must rely upon its own inspection(s). Powered by www.focalagent.com