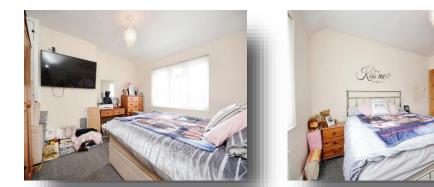

#### **First Floor**

**Bedroom One** 12' 5" x 11' 10" ( 3.78m x 3.61m )

**Bedroom Two** 11' 10" x 9' 9" ( 3.61m x 2.97m )

**Bedroom Three** 9' 4" x 8' 9" ( 2.84m x 2.67m )

**Bathroom** 7' 8" x 5' 4" ( 2.34m x 1.63m )