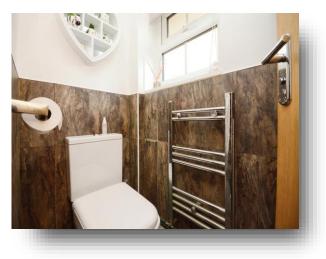

#### Cloakroom

**Kitchen** 11' 10" x 8' (3.61m x 2.44m)

**Lounge / Diner** 21' 6" x 13' 6" ( 6.55m x 4.11m )