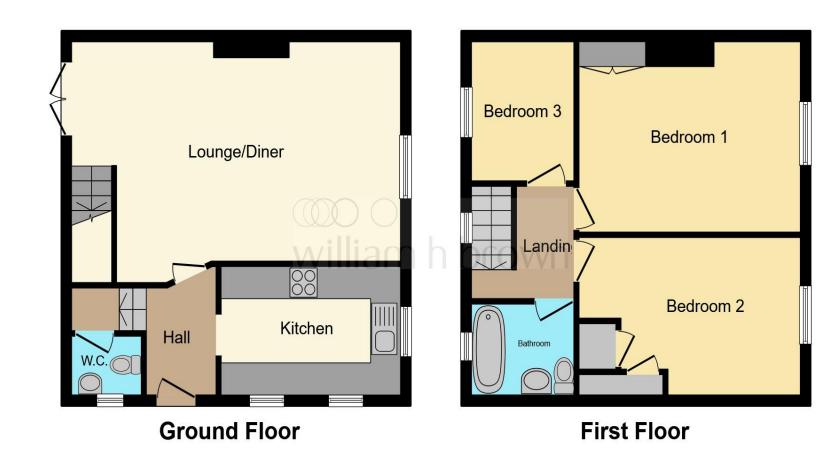

This floor plan is for illustrative purposes only. It is not drawn to scale. Any measurements, floor areas (including any total floor area), openings and orientation are approximate. No details are guaranteed, they cannot be relied upon for any purpose and they do not form part of any agreement. No liability is taken for any error, omission or misstatement. A party must rely upon its own inspection(s). Powered by www.focalagent.com

**Ground Floor** 

**Entrance Hall** 

#### Cloakroom

**Kitchen** 11' 10" x 8' (3.61m x 2.44m)

**Lounge / Diner** 21' 6" x 13' 6" ( 6.55m x 4.11m )

#### **First Floor**

**Bedroom One** 12' 5" x 11' 10" ( 3.78m x 3.61m )

**Bedroom Two** 11' 10" x 9' 9" ( 3.61m x 2.97m )

**Bedroom Three** 9' 4" x 8' 9" ( 2.84m x 2.67m )

**Bathroom** 7' 8" x 5' 4" ( 2.34m x 1.63m )