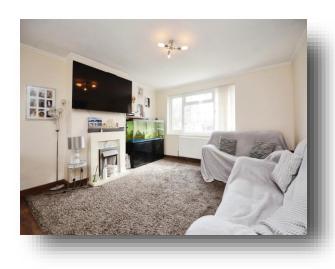

#### Cloakroom

**Kitchen** 11' 10" x 8' (3.61m x 2.44m)

**Lounge / Diner** 21' 6" x 13' 6" ( 6.55m x 4.11m )