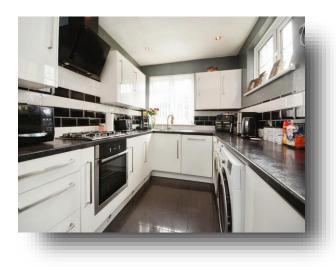

#### Cloakroom

**Kitchen** 11' 10" x 8' (3.61m x 2.44m)

**Lounge / Diner** 21' 6" x 13' 6" ( 6.55m x 4.11m )