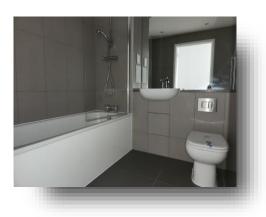

**Kitchen** 12' 5" x 7' 1" ( 3.78m x 2.16m )

**Bedroom One** 16' 10" x 8' 6" ( 5.13m x 2.59m )

**En Suite** 6' 7" x 5' 3" ( 2.01m x 1.60m )

**Bedroom Two** 12' 6" x 9' 7" ( 3.81m x 2.92m )

**Bathroom** 7' 2" x 6' 6" ( 2.18m x 1.98m )