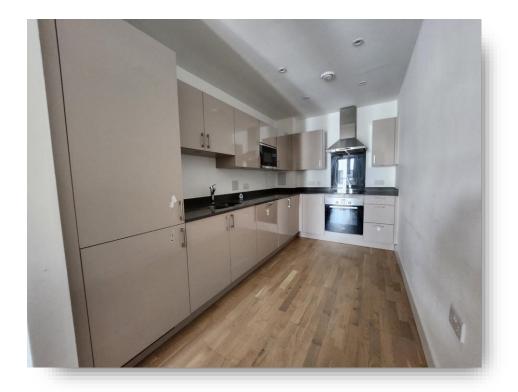

**Kitchen** 12' 5" x 7' 1" ( 3.78m x 2.16m )

**Bedroom One** 16' 10" x 8' 6" ( 5.13m x 2.59m )

**En Suite** 6' 7" x 5' 3" ( 2.01m x 1.60m )

**Bedroom Two** 12' 6" x 9' 7" ( 3.81m x 2.92m )

**Bathroom** 7' 2" x 6' 6" ( 2.18m x 1.98m )