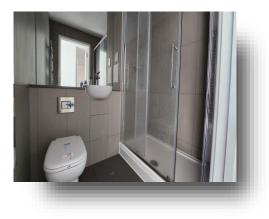

**Kitchen** 12' 5" x 7' 1" ( 3.78m x 2.16m )

**Bedroom One** 16' 10" x 8' 6" ( 5.13m x 2.59m )

**En Suite** 6' 7" x 5' 3" ( 2.01m x 1.60m )

**Bedroom Two** 12' 6" x 9' 7" ( 3.81m x 2.92m )

**Bathroom** 7' 2" x 6' 6" ( 2.18m x 1.98m )