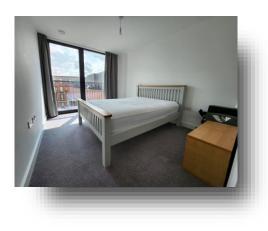

**Kitchen** 12' 5" x 7' 1" ( 3.78m x 2.16m )

**Bedroom One** 16' 10" x 8' 6" ( 5.13m x 2.59m )

**En Suite** 6' 7" x 5' 3" ( 2.01m x 1.60m )

**Bedroom Two** 12' 6" x 9' 7" ( 3.81m x 2.92m )

**Bathroom** 7' 2" x 6' 6" ( 2.18m x 1.98m )