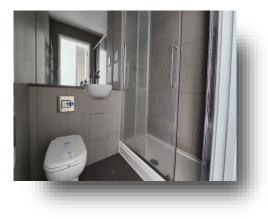

### We Are

**Lounge / Diner** 15' 6" x 13' 6" ( 4.72m x 4.11m )

**Kitchen** 12' 5" x 7' 1" ( 3.78m x 2.16m )

**Bedroom One** 16' 10" x 8' 6" ( 5.13m x 2.59m )

**En Suite** 6' 7" x 5' 3" ( 2.01m x 1.60m )

**Bedroom Two** 12' 6" x 9' 7" ( 3.81m x 2.92m )