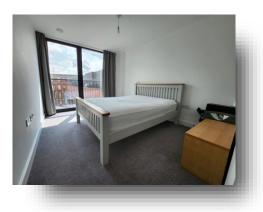

### We Are

**Lounge / Diner** 15' 6" x 13' 6" ( 4.72m x 4.11m )

**Kitchen** 12' 5" x 7' 1" ( 3.78m x 2.16m )

**Bedroom One** 16' 10" x 8' 6" ( 5.13m x 2.59m )

**En Suite** 6' 7" x 5' 3" ( 2.01m x 1.60m )

**Bedroom Two** 12' 6" x 9' 7" ( 3.81m x 2.92m )