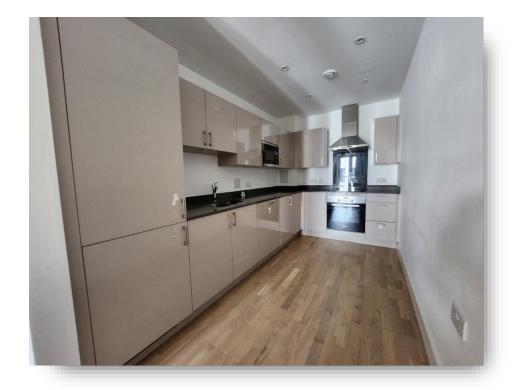

### We Are

**Lounge / Diner** 15' 6" x 13' 6" ( 4.72m x 4.11m )

**Kitchen** 12' 5" x 7' 1" ( 3.78m x 2.16m )

**Bedroom One** 16' 10" x 8' 6" ( 5.13m x 2.59m )

**En Suite** 6' 7" x 5' 3" ( 2.01m x 1.60m )

**Bedroom Two** 12' 6" x 9' 7" ( 3.81m x 2.92m )