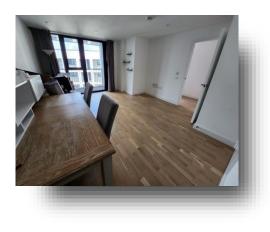

### We Are

**Lounge / Diner** 15' 6" x 13' 6" ( 4.72m x 4.11m )

**Kitchen** 12' 5" x 7' 1" ( 3.78m x 2.16m )

**Bedroom One** 16' 10" x 8' 6" ( 5.13m x 2.59m )

**En Suite** 6' 7" x 5' 3" ( 2.01m x 1.60m )

**Bedroom Two** 12' 6" x 9' 7" ( 3.81m x 2.92m )