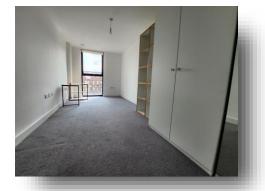

### We Are

**Lounge / Diner** 15' 6" x 13' 6" ( 4.72m x 4.11m )

**Kitchen** 12' 5" x 7' 1" ( 3.78m x 2.16m )

**Bedroom One** 16' 10" x 8' 6" ( 5.13m x 2.59m )

**En Suite** 6' 7" x 5' 3" ( 2.01m x 1.60m )

**Bedroom Two** 12' 6" x 9' 7" ( 3.81m x 2.92m )