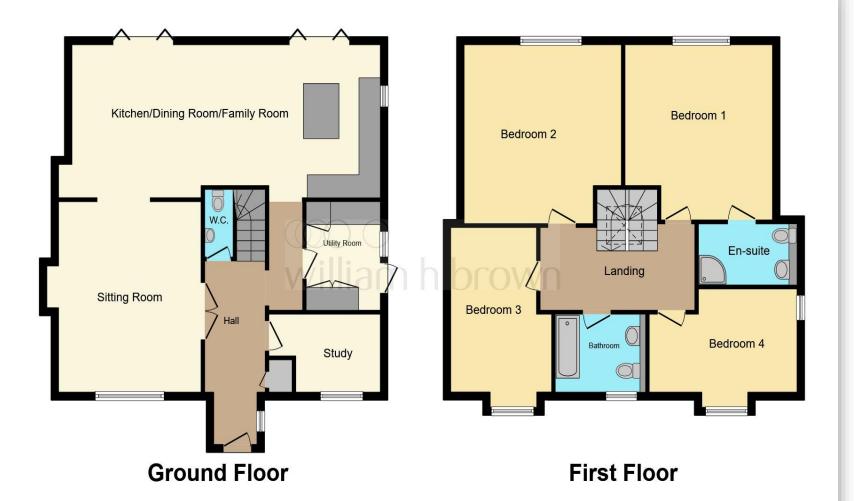

This floorplan is for illustrative purposes only and is not drawn to scale. Measurements, floor-areas, openings and orientations are approximate. They should not be relied upon for any purpose and do not form any part of an agreement. No liability is taken for any error or mis-statement. All parties must rely on their own inspections.

## Lounge

16' 4" x 13' 3" ( 4.98m x 4.04m )

## Kitchen/diner

13' 2" x 32' 6" ( 4.01m x 9.91m )

## **Utility Room**

## Study

6' 8" x 10' 3" ( 2.03m x 3.12m )

## W/C

#### **Bedroom One**

13' 7" x 15' (4.14m x 4.57m)

#### **En-Suite**

## **Bedroom Two**

13' 7" x 15' 1" ( 4.14m x 4.60m )

#### **Bedroom Three**

13' 7" x 8' 10" ( 4.14m x 2.69m )

#### **Bedroom Four**

8' 11" x 14' 1" ( 2.72m x 4.29m )

#### **Bathroom**