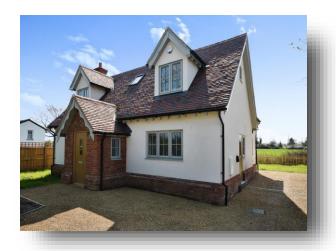

# Pittodrie Larks Lane, Broads Green Chelmsford

Situated in the rural location of Broads Green is this stunning new four bedroom detached family home. Benefiting from amazing field views, ensuite to the master bedroom and a double set of bifold doors to the rear. Early viewings are advised to not miss out on this one of a kind property.

# Pittodrie Larks Lane, Broads Green Chelmsford

- Four double bedrooms
- Detached family home
- En-suite to master bedroom
- Field views
- Underfloor heating

Tenure: Freehold EPC Rating: Exempt

offers in excess of