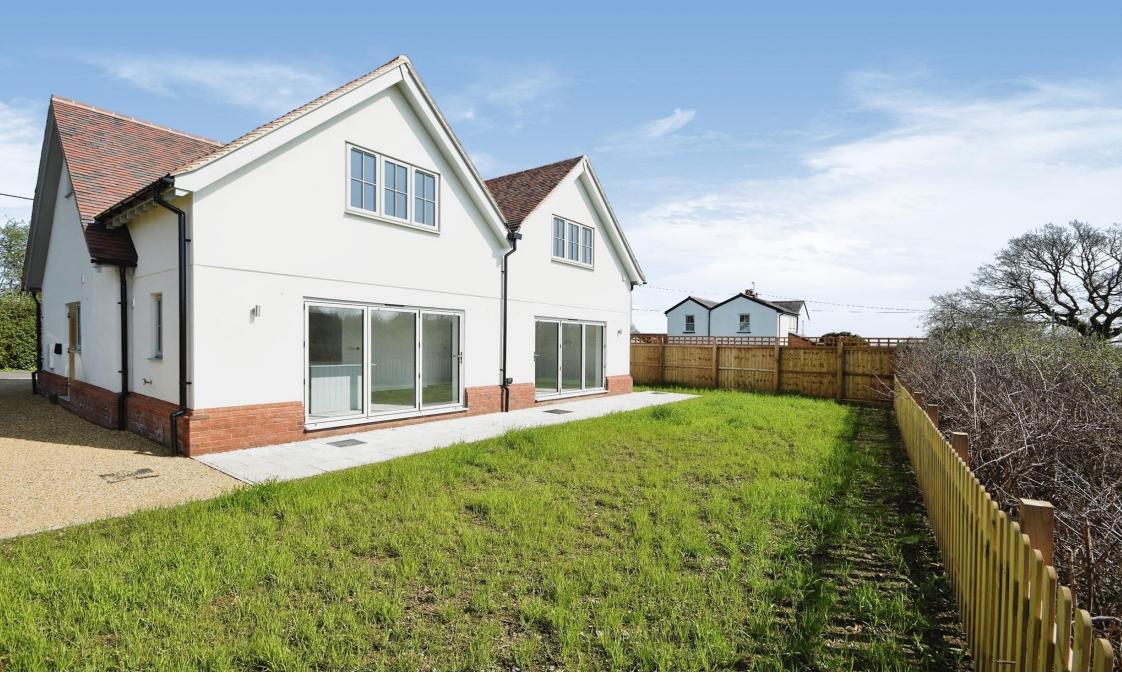

# Pittodrie Larks Lane, Broads Green Chelmsford

Situated in the rural location of Broads Green is this stunning new four bedroom detached family home. Benefiting from amazing field views, ensuite to the master bedroom and a double set of bifold doors to the rear. Early viewings are advised to not miss out on this one of a kind property.

# Pittodrie Larks Lane, Broads Green Chelmsford

- Four double bedrooms
- Detached family home
- En-suite to master bedroom
- Field views
- Underfloor heating

Tenure: Freehold EPC Rating: Exempt

offers in excess of