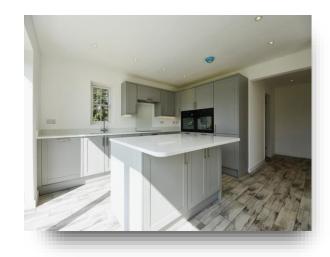

## welcome to

# Pittodrie Larks Lane, Broads Green Chelmsford

Situated in the rural location of Broads Green is this stunning new four bedroom detached family home. Benefiting from amazing field views, ensuite to the master bedroom and a double set of bifold doors to the rear. Early viewings are advised to not miss out on this one of a kind property.















This floorplan is for illustrative purposes only and is not drawn to scale. Measurements, floor-areas, openings and orientations are approximate. They should not be relied upon for any purpose and do not form any part of an agreement. No liability is taken for any error or mis-statement. All parties must rely on their own inspections.

## Lounge

16' 4" x 13' 3" ( 4.98m x 4.04m )

## Kitchen/diner

13' 2" x 32' 6" ( 4.01m x 9.91m )

## **Utility Room**

## Study

6' 8" x 10' 3" ( 2.03m x 3.12m )

## W/C

#### **Bedroom One**

13' 7" x 15' (4.14m x 4.57m)

#### **En-Suite**

## **Bedroom Two**

13' 7" x 15' 1" ( 4.14m x 4.60m )

#### **Bedroom Three**

13' 7" x 8' 10" ( 4.14m x 2.69m )

#### **Bedroom Four**

8' 11" x 14' 1" ( 2.72m x 4.29m )

#### **Bathroom**

## welcome to

# P