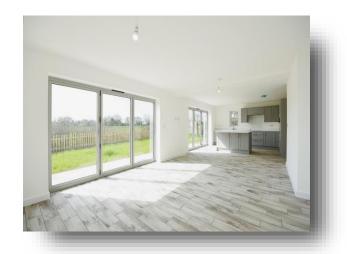

## Lounge

16' 4" x 13' 3" ( 4.98m x 4.04m )

## Kitchen/diner

13' 2" x 32' 6" ( 4.01m x 9.91m )