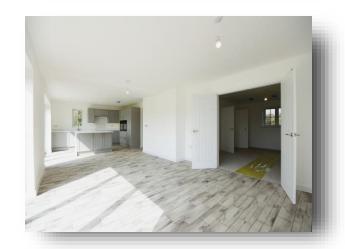

## Lounge

16' 4" x 13' 3" ( 4.98m x 4.04m )

## Kitchen/diner

13' 2" x 32' 6" ( 4.01m x 9.91m )