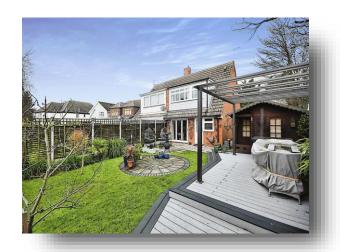

# Fairview Old Wickford Road, South Woodham Ferrers Chelmsford

Situated in the desirable 'Old Wickford Road' is this stunning two bedroom semi-detached family home. Presented in immaculate condition and benefiting from a large driveway, garage and spacious living. The property is also walking distance to the station and local amenities

# **Fairview Old Wickford Road, South Woodham Ferrers Chelmsford**

- Two bedrooms
- Large Driveway
- Garage
- **Excellent Condition**
- **Desirable Location**

Tenure: Freehold EPC Rating: E