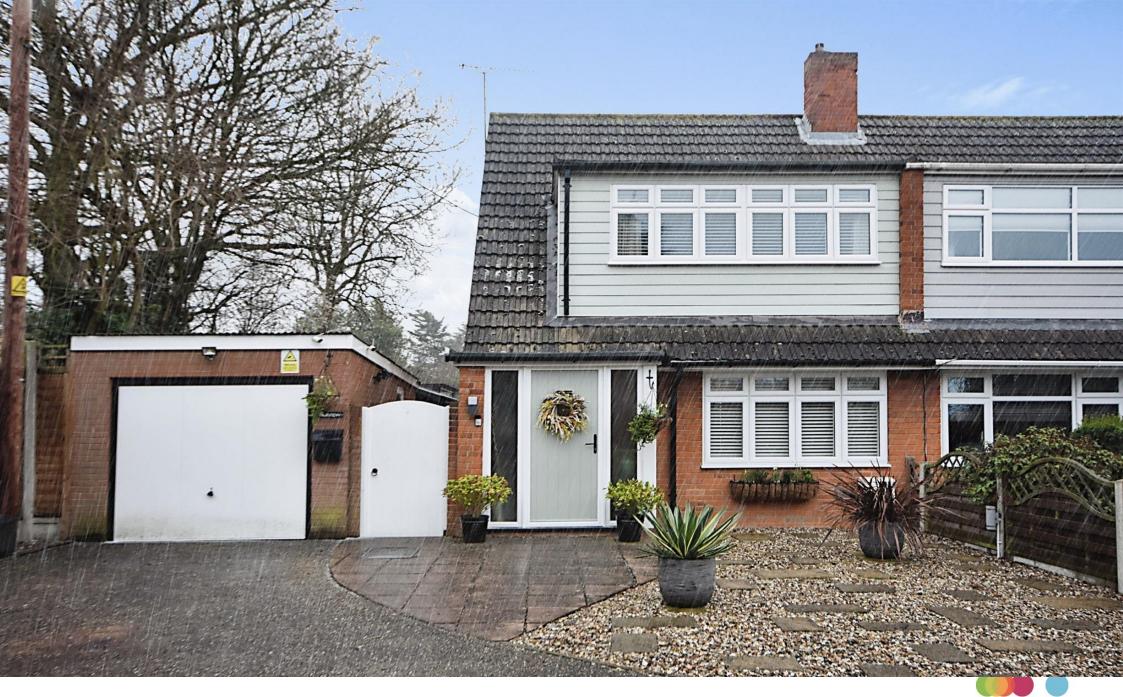

# Fairview Old Wickford Road, South Woodham Ferrers Chelmsford

Situated in the desirable 'Old Wickford Road' is this stunning two bedroom semi-detached family home. Presented in immaculate condition and benefiting from a large driveway, garage and spacious living. The property is also walking distance to the station and local amenities

# **Fairview Old Wickford Road, South Woodham Ferrers Chelmsford**

- Two bedrooms
- Large Driveway
- Garage
- **Excellent Condition**
- **Desirable Location**

Tenure: Freehold EPC Rating: E