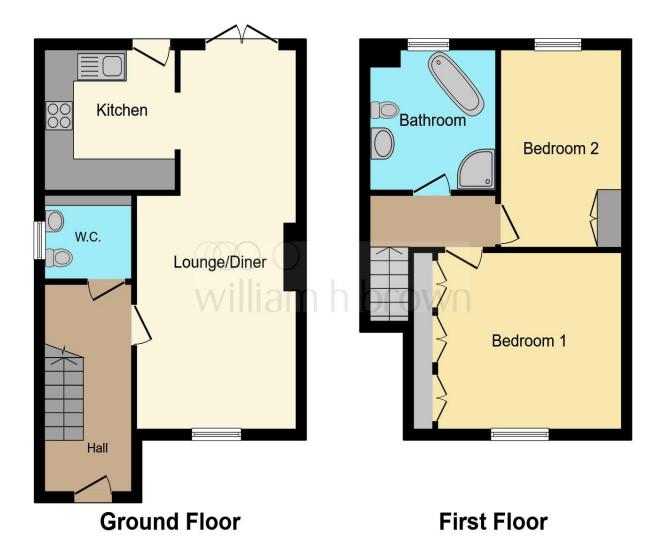

This floorplan is for illustrative purposes only and is not drawn to scale. Measurements, floor-areas, openings and orientations are approximate. They should not be relied upon for any purpose and do not form any part of an agreement. No liability is taken for any error or mis-statement. All parties must rely on their own inspections.

## Lounge/Diner

23' 8" x 11' 8" ( 7.21m x 3.56m )

#### Kitchen

9' 1" x 8' 10" ( 2.77m x 2.69m )

## **Utility Room / W.C.**

6' 4" x 5' 10" ( 1.93m x 1.78m )

#### **Bedroom One**

12' 5" x 10' 10" ( 3.78m x 3.30m )

#### **Bedroom Two**

12' 10" x 8' 9" ( 3.91m x 2.67m )

#### **Bathroom**