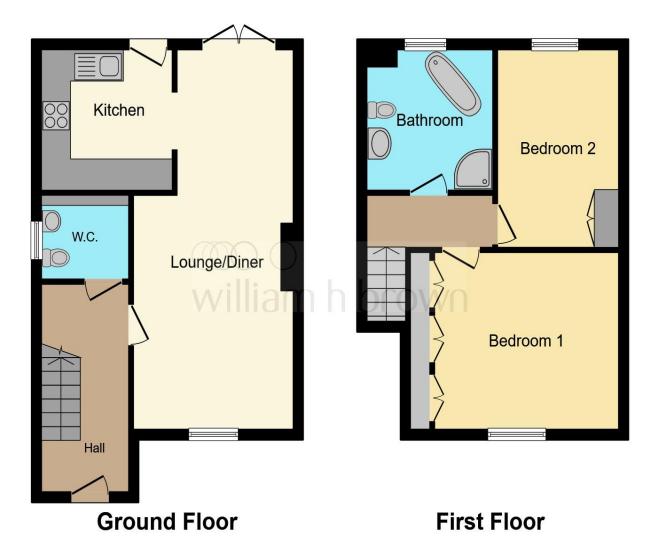

This floorplan is for illustrative purposes only and is not drawn to scale. Measurements, floor-areas, openings and orientations are approximate. They should not be relied upon for any purpose and do not form any part of an agreement. No liability is taken for any error or mis-statement. All parties must rely on their own inspections.

## Lounge/diner

23' 8" x 11' 8" ( 7.21m x 3.56m )

#### Kitchen

9' 1" x 8' 10" ( 2.77m x 2.69m )

#### **Utility Room / W.C.**

6' 4" x 5' 10" ( 1.93m x 1.78m )

#### **Bedroom One**

12' 5" x 10' 10" ( 3.78m x 3.30m )

#### **Bedroom Two**

12' 10" x 8' 9" ( 3.91m x 2.67m )

#### **Bathroom**