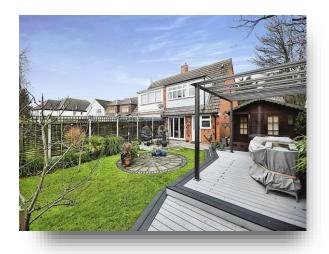

# Fairview Old Wickford Road, South Woodham Ferrers Chelmsford

Situated in the desirable 'Old Wickford Road' is this stunning two bedroom semi-detached family home. Presented in immaculate condition and benefiting from a large driveway, garage and spacious living. The property is also walking distance to the station and local amenities

# Fairview Old Wickford Road, South Woodham Ferrers Chelmsford

- Two bedrooms
- Large Driveway
- Garage
- Excellent Condition
- Desirable Location

Tenure: Freehold EPC Rating: E