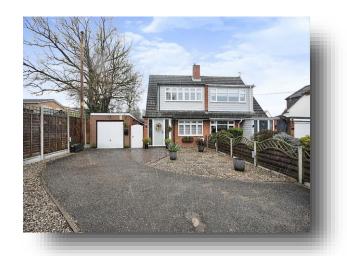

# Fairview Old Wickford Road, South Woodham Ferrers Chelmsford

Situated in the desirable 'Old Wickford Road' is this stunning two bedroom semi-detached family home. Presented in immaculate condition and benefiting from a large driveway, garage and spacious living. The property is also walking distance to the station and local amenities

# Fairview Old Wickford Road, South Woodham Ferrers Chelmsford

- Two bedrooms
- Large Driveway
- Garage
- Excellent Condition
- Desirable Location

Tenure: Freehold EPC Rating: E