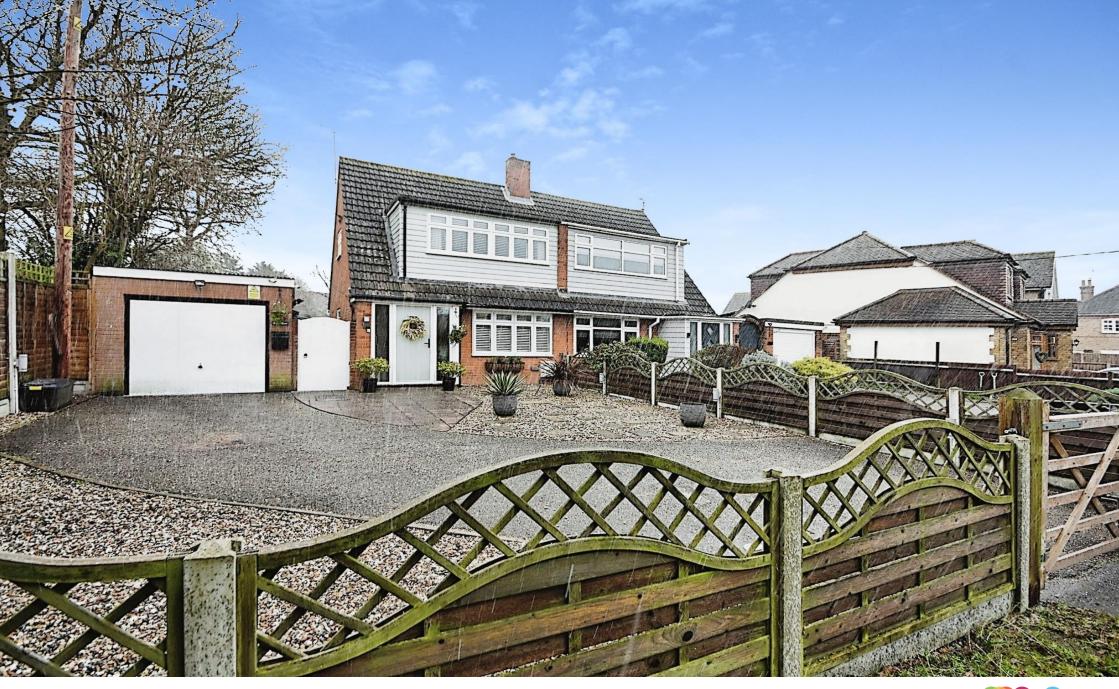

# Fairview Old Wickford Road, South Woodham Ferrers Chelmsford

Situated in the desirable 'Old Wickford Road' is this stunning two bedroom semi-detached family home. Presented in immaculate condition and benefiting from a large driveway, garage and spacious living. The property is also walking distance to the station and local amenities

# Fairview Old Wickford Road, South Woodham Ferrers Chelmsford

- Two bedrooms
- Large Driveway
- Garage
- Excellent Condition
- Desirable Location

Tenure: Freehold EPC Rating: E