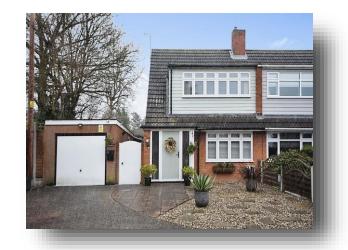

# Fairview Old Wickford Road, South Woodham Ferrers Chelmsford

Situated in the desirable 'Old Wickford Road' is this stunning two bedroom semi-detached family home. Presented in immaculate condition and benefiting from a large driveway, garage and spacious living. The property is also walking distance to the station and local amenities

# Fairview Old Wickford Road, South Woodham Ferrers Chelmsford

- Two bedrooms
- Large Driveway
- Garage
- Excellent Condition
- Desirable Location

Tenure: Freehold EPC Rating: E