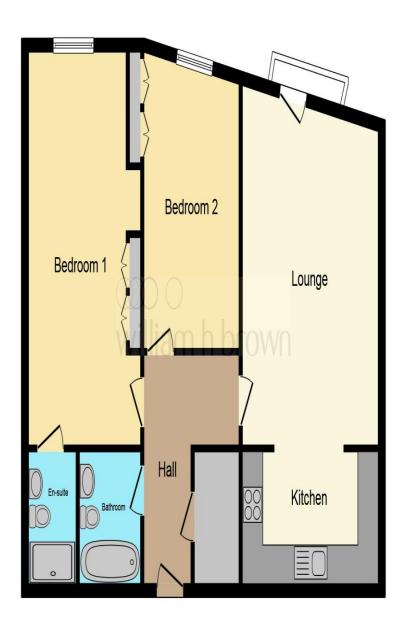

## Hall

Secure intercom system for access. Storage cupboard. Doors to:

#### Lounge

16' 4" narrowing to 12' 5" x 13' 1" ( 4.98m narrowing to 3.78m x 3.99m ) Large and spacious living area. Opens into kitchen area. Double glazed door to balcony. Radiator.

### Kitchen

5' 9" x 13' 1" (1.75m x 3.99m) Modern fitted kitchen comprising stainless steel sink and drainer with mixer tap with matching eye level and base units set into work top surfaces. Integrated oven and hob with extractor hood over. Integrated fridge freezer. Space for washing machine. Inset spotlights. Tiled floor.

### **Bedroom One**

20' x 10' 8" ( 6.10m x 3.25m ) Double glazed window to front view. Built in wardrobes. Radiator. Door to en-suite.

#### **En-Suite**

6' 9" x 3' 9" ( 2.06m x 1.14m ) Suite comprising pedestal wash hand basin. Low level flush W.C. Shower cubicle. Part tiled. Heated towel rail. Tiled floor. Inset spotlights.

### **Bedroom Two**

15' 1" narrowing to 13' 5" x 8' 2" ( 4.60m narrowing to 4.09m x 2.49m ) Double glazed window to front view. Radiator. Built in wardrobes.

#### Bathroom

 $6^{\prime}$  9" x 5' 6" ( 2.06m x 1.68m ) Suite comprising pedestal wash hand basin. Low

level flush W.C. Panel bath with shower over and screen. Part tiled. Heated towel rail. Tiled floor. Inset spotlights.

This floorplan is for illustrative purposes only and is not drawn to scale. Measurements, floor-areas, openings and orientations are approximate. They should not be relied upon for any purpose and do not form any part of an agreement. No liability is taken for any error or mis-statement. All parties must rely on their own inspections.