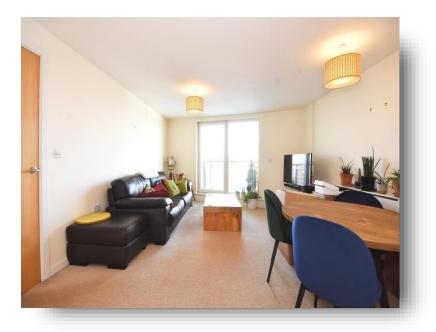

#### Lounge

16' 4" narrowing to 12' 5" x 13' 1" ( 4.98m narrowing to 3.78m x 3.99m ) Large and spacious living area. Opens into kitchen area. Double glazed door to balcony. Radiator.