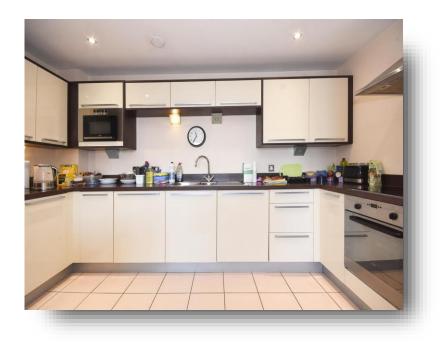

### Kitchen

5' 9" x 13' 1" (1.75m x 3.99m) Modern fitted kitchen comprising stainless steel sink and drainer with mixer tap with matching eye level and base units set into work top surfaces. Integrated oven and hob with extractor hood over. Integrated fridge freezer. Space for washing machine. Inset spotlights. Tiled floor.