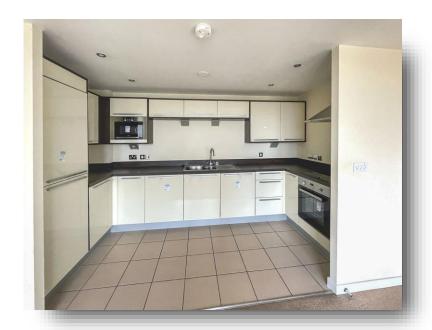

# Kitchen / Lounge / Diner

22' 9" x 13' 1" ( 6.93m x 3.99m )

Open plan living area. Double glazed window to front view. Electric wall mounted storage heater.