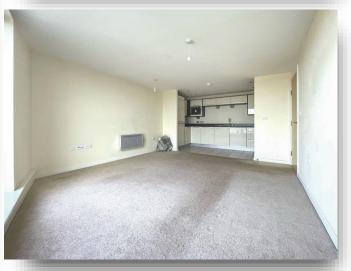

# Kitchen / Lounge / Diner

22' 9" x 13' 1" ( 6.93m x 3.99m )

Open plan living area. Double glazed window to front view. Electric wall mounted storage heater.