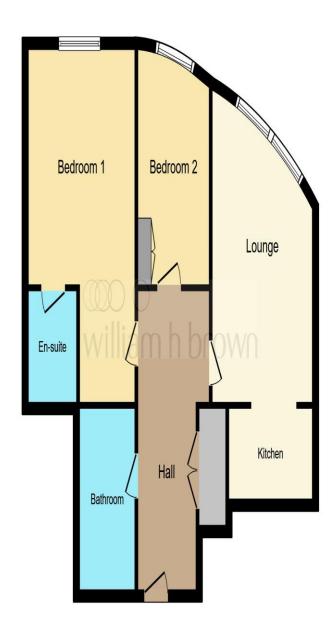

### Hall

10' 9" x 8' 5" ( 3.28m x 2.57m )

# **Storage Cupboard**

7' 2" x 3' 8" ( 2.18m x 1.12m )

# Kitchen / Lounge / Diner

22' 9" x 13' 1" ( 6.93m x 3.99m )

Open plan living area. Double glazed window to front view. Electric wall mounted storage heater.

### **Bedroom One**

19' 10"  $\times$  10' 1" (  $6.05 \, \text{m} \times 3.07 \, \text{m}$  ) Electric wall mounted storage heater. Double glazed window to front view. Door to en-suite.

### **En-Suite**

7' 1" x 4' 5" ( 2.16m x 1.35m )

Suite comprising wall mounted wash hand basin. Low level flush W.C. Shower cubicle. Heated towel rail. Part tiled. Tiled floor.

### **Bedroom Two**

13' 10" x 10' 1" ( 4.22m x 3.07m )

Double glazed window to front view. Fitted wardrobe. Electric wall mounted storage heater.

### **Bathroom**

7' 2" x 5' 4" ( 2.18m x 1.63m )

Suite comprising wall mounted wash hand basin. Low level flush W.C. Panel bath with shower attachment. Part tiled. Heated towel rail. Tiled floor. Shelving.

## **Agents Notes:**

Lease: 153 years from 11 January 2008 to 31 March

2161.

Lease: 139 years remaining.

Current annual service charge: £1,351.65 (charged half yearly)

This floorplan is for illustrative purposes only and is not drawn to scale. Measurements, floor-areas, openings and orientations are approximate. They should not be relied upon for any purpose and do not form any part of an agreement. No liability is taken for any error or mis-statement. All parties must rely on their own inspections.