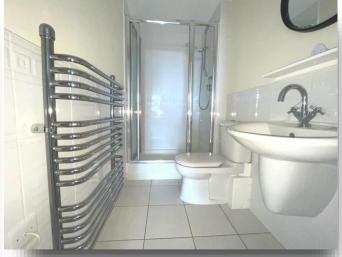

### **Bathroom**

7' 2" x 5' 4" ( 2.18m x 1.63m )

Suite comprising wall mounted wash hand basin. Low level flush W.C. Panel bath with shower attachment. Part tiled. Heated towel rail. Tiled floor. Shelving.