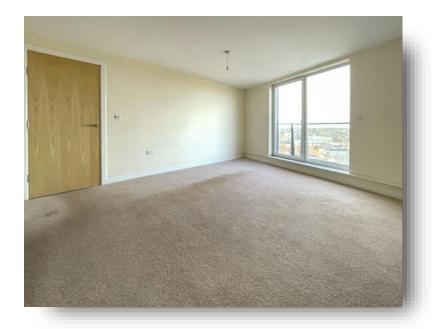

### **Bedroom One**

19' 10"  $\times$  10' 1" (  $6.05 \, \text{m} \times 3.07 \, \text{m}$  ) Electric wall mounted storage heater. Double glazed window to front view. Door to en-suite.