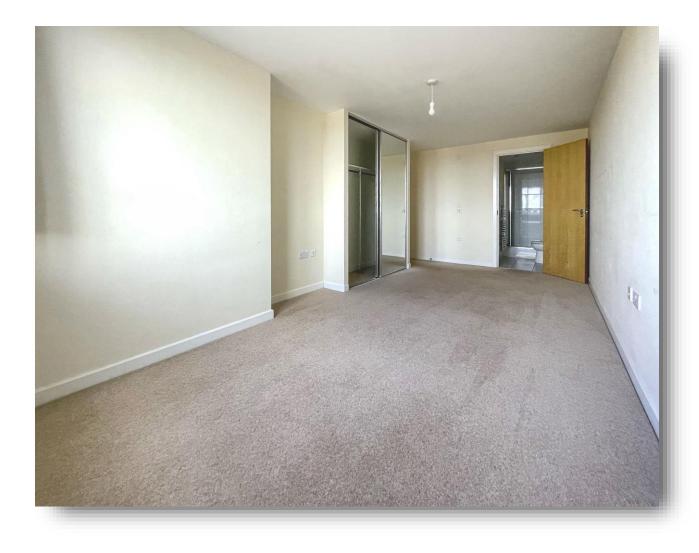

### **Bedroom One**

19' 10"  $\times$  10' 1" (  $6.05 \, \text{m} \times 3.07 \, \text{m}$  ) Electric wall mounted storage heater. Double glazed window to front view. Door to en-suite.

### **En-Suite**

7' 1" x 4' 5" ( 2.16m x 1.35m )

Suite comprising wall mounted wash hand basin. Low level flush W.C. Shower cubicle. Heated towel rail. Part tiled. Tiled floor.