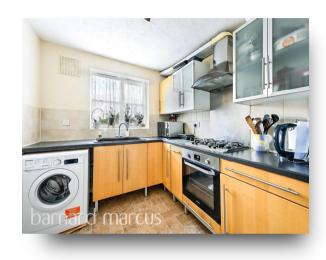

Located in a quiet residential area, moments from Tolworth station this property is perfect for those who will take advantage of the frequent services offering access to London Waterloo. On the ground floor there is a kitchen to the front and generous living space to the rear with a downstairs WC and conservatory. Whilst the first floor comprises three bedrooms, the main bedroom has en-suite bathroom. The family bathroom is also located on the first floor. Outside the property there is a private garden, garage and off street parking to the front. Benefitting from a short drive from Surbiton and Kingston town centres and ideal for those looking to take advantage of the bars, restaurants and shopping facilities on offer. Viewings are highly recommended!