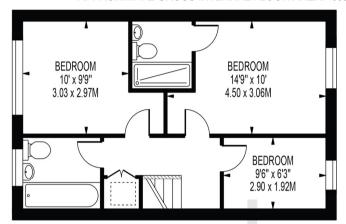

### DONALD WOODS GARDENS

APPROXIMATE GROSS INTERNAL FLOOR AREA: 990 SQ FT - 92.00 SQ M

GROUND FLOOR
FOR ILLUSTRATION PURPOSES ONLY

THIS FLOOR PLAN SHOULD BE USED AS A GENERAL OUTLINE FOR GUIDANCE ONLY AND DOES NOT CONSTITUTE IN WHOLE OR IN PART AN OFFER OR CONTRACT.

ANY INTENDING PURCHASER OR LESSEE SHOULD SATISFY THEMSELVES BY INSPECTION, SEARCHES, ENQUIRIES AND FULL SURVEY AS TO THE CORRECTNESS OF EACH STATEMENT.

ANY AREAS, MEASUREMENTS OR DISTANCES QUOTED ARE APPROXIMATE AND SHOULD NOT BE USED TO VALUE A PROPERTY OR BE THE BASIS OF ANY SALE OR LET.