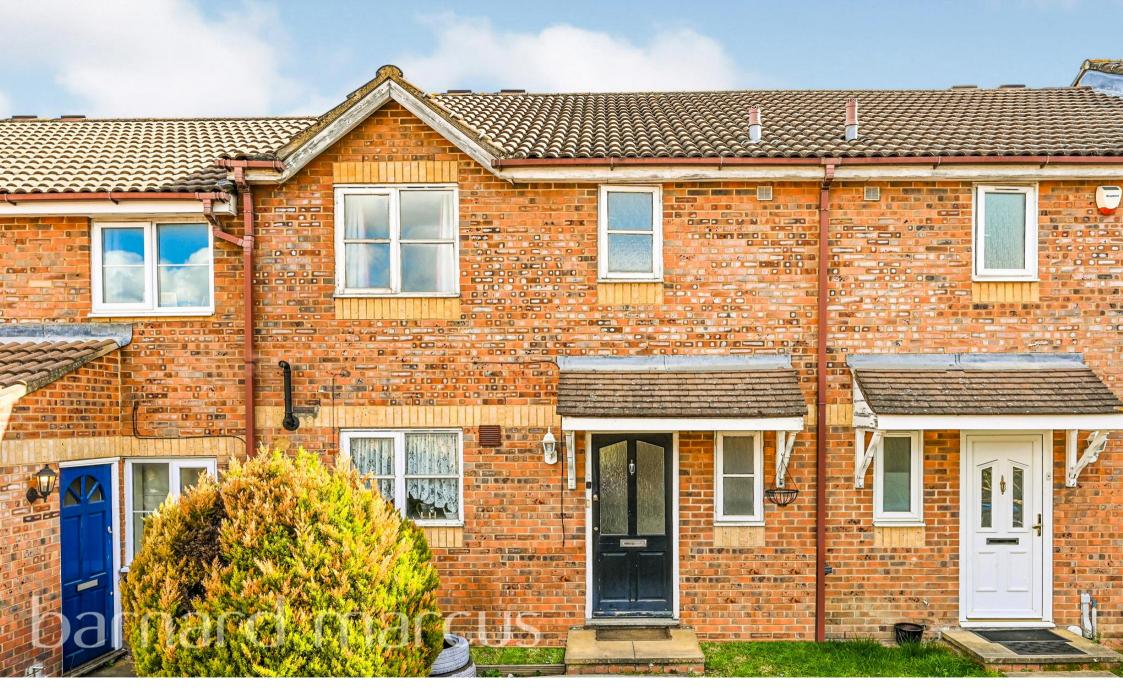

# Welcome To

## **Donald Woods Gardens, Surbiton**

Tucked away towards the end of the popular Donald Woods Gardens development is this three bedroom, two bathroom home with dedicated off-road parking and a private rear garden.

Located in a quiet residential area, moments from Tolworth station this property is perfect for those who will take advantage of the frequent services offering access to London Waterloo. On the ground floor there is a kitchen to the front and generous living space to the rear with a downstairs WC and conservatory. Whilst the first floor comprises three bedrooms, the main bedroom has en-suite bathroom. The family bathroom is also located on the first floor. Outside the property there is a private garden, garage and off street parking to the front. Benefitting from a short drive from Surbiton and Kingston town centres and ideal for those looking to take advantage of the bars, restaurants and shopping facilities on offer. Viewings are highly recommended!

### **Donald Woods Gardens, Surbiton**

- Three Bedrooms
- Two Bathrooms
- Parking
- Private Rear Garden
- Garage
- No Onward Chain

Tenure: Freehold EPC Rating: D

offers in excess of

£450,000

view this property online barnardmarcus.co.uk/Property/SUR106963 see all our properties on zoopla.co.uk | rightmove.co.uk | barnardmarcus.co.uk