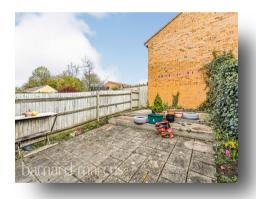

Located in a quiet residential area, moments from Tolworth station this property is perfect for those who will take advantage of the frequent services offering access to London Waterloo. On the ground floor there is a kitchen to the front and generous living space to the rear with a downstairs WC and conservatory. Whilst the first floor comprises three bedrooms, the main bedroom has en-suite bathroom. The family bathroom is also located on the first floor. Outside the property there is a private garden, garage and off street parking to the front. Benefitting from a short drive from Surbiton and Kingston town centres and ideal for those looking to take advantage of the bars, restaurants and shopping facilities on offer. Viewings are highly recommended!

### **Donald Woods Gardens, Surbiton**

- Three Bedrooms
- Two Bathrooms
- Parking
- Private Rear Garden
- Garage
- No Onward Chain

Tenure: Freehold EPC Rating: D

offers in excess of

£450,000

view this property online barnardmarcus.co.uk/Property/SUR106963 see all our properties on zoopla.co.uk | rightmove.co.uk | barnardmarcus.co.uk