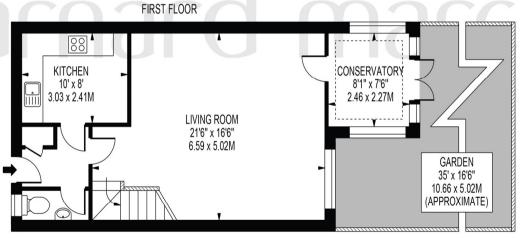

### DONALD WOODS GARDENS

APPROXIMATE GROSS INTERNAL FLOOR AREA: 990 SQ FT - 92.00 SQ M

GROUND FLOOR
FOR ILLUSTRATION PURPOSES ONLY

THIS FLOOR PLAN SHOULD BE USED AS A GENERAL OUTLINE FOR GUIDANCE ONLY AND DOES NOT CONSTITUTE IN WHOLE OR IN PART AN OFFER OR CONTRACT.

ANY INTENDING PURCHASER OR LESSEE SHOULD SATISFY THEMSELVES BY INSPECTION, SEARCHES, ENQUIRIES AND FULL SURVEY AS TO THE CORRECTNESS OF EACH STATEMENT.

ANY AREAS, MEASUREMENTS OR DISTANCES QUOTED ARE APPROXIMATE AND SHOULD NOT BE USED TO VALUE A PROPERTY OR BE THE BASIS OF ANY SALE OR LET.

Located in a quiet residential area, moments from Tolworth station this property is perfect for those who will take advantage of the frequent services offering access to London Waterloo. On the ground floor there is a kitchen to the front and generous living space to the rear with a downstairs WC and conservatory. Whilst the first floor comprises three bedrooms, the main bedroom has en-suite bathroom. The family bathroom is also located on the first floor. Outside the property there is a private garden, garage and off street parking to the front. Benefitting from a short drive from Surbiton and Kingston town centres and ideal for those looking to take advantage of the bars, restaurants and shopping facilities on offer. Viewings are highly recommended!