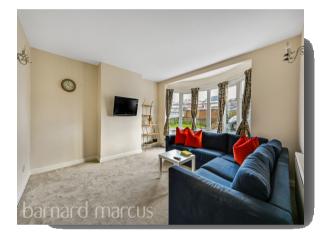

## *Welcome To* Tolworth Rise North, Surbiton

A sizeable four bedroom semi-detached home. Through the front door, the bright and spacious entrance gives access to both reception rooms, a downstairs shower room and stairs to the first floor. The living room faces the front and is a good size - Internal Viewing A Must.

A sizeable four bedroom semidetached home. Through the front door, the bright and spacious entrance gives access to both reception rooms, a downstairs shower room and stairs to the first floor. The living room faces the front and is a good size. The dining room has been extended and faces the rear. The kitchen has a range of built-in units, ample work surface area and provides access through to the utility room. To the first floor are four aenerous sized bedrooms which share the use of a family bathroom. Externally to the front, there is plenty of off road parking. The generous rear garden is mostly lawn with a large patio area adjacent to the house and a 233 square foot studio.