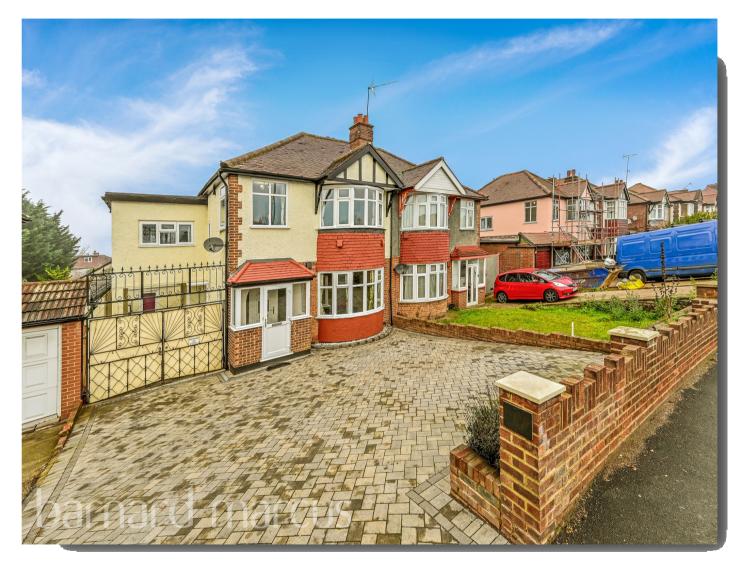

## *Welcome To* Tolworth Rise North, Surbiton

A sizeable four bedroom semi-detached home. Through the front door, the bright and spacious entrance gives access to both reception rooms, a downstairs shower room and stairs to the first floor. The living room faces the front and is a good size - Internal Viewing A Must.

A sizeable four bedroom semidetached home. Through the front door, the bright and spacious entrance gives access to both reception rooms, a downstairs shower room and stairs to the first floor. The living room faces the front and is a good size. The dining room has been extended and faces the rear. The kitchen has a range of built-in units, ample work surface area and provides access through to the utility room. To the first floor are four aenerous sized bedrooms which share the use of a family bathroom. Externally to the front, there is plenty of off road parking. The generous rear garden is mostly lawn with a large patio area adjacent to the house and a 233 square foot studio.

## **Tolworth Rise North, Surbiton**

- Impressive 1468 Square Foot House
- Four Bedrooms
- Extended To The Ground Floor And Side
- Immaculate Condition Throughout
- Popular And Convenient Location

Tenure: Freehold EPC Rating: D