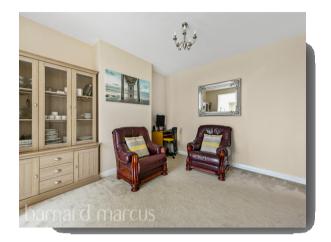

A sizeable four bedroom semidetached home. Through the front door, the bright and spacious entrance gives access to both reception rooms, a downstairs shower room and stairs to the first floor. The living room faces the front and is a good size. The dining room has been extended and faces the rear. The kitchen has a range of built-in units, ample work surface area and provides access through to the utility room. To the first floor are four aenerous sized bedrooms which share the use of a family bathroom. Externally to the front, there is plenty of off road parking. The generous rear garden is mostly lawn with a large patio area adjacent to the house and a 233 square foot studio.