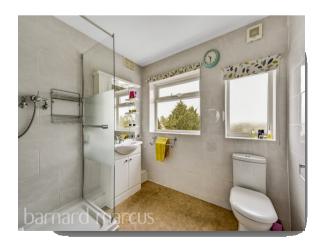

A sizeable four bedroom semidetached home. Through the front door, the bright and spacious entrance gives access to both reception rooms, a downstairs shower room and stairs to the first floor. The living room faces the front and is a good size. The dining room has been extended and faces the rear. The kitchen has a range of built-in units, ample work surface area and provides access through to the utility room. To the first floor are four aenerous sized bedrooms which share the use of a family bathroom. Externally to the front, there is plenty of off road parking. The generous rear garden is mostly lawn with a large patio area adjacent to the house and a 233 square foot studio.