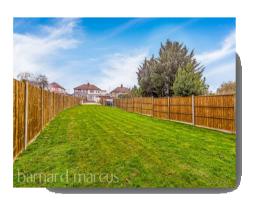

A sizeable four bedroom semidetached home. Through the front door, the bright and spacious entrance gives access to both reception rooms, a downstairs shower room and stairs to the first floor. The living room faces the front and is a good size. The dining room has been extended and faces the rear. The kitchen has a range of built-in units, ample work surface area and provides access through to the utility room. To the first floor are four aenerous sized bedrooms which share the use of a family bathroom. Externally to the front, there is plenty of off road parking. The generous rear garden is mostly lawn with a large patio area adjacent to the house and a 233 square foot studio.