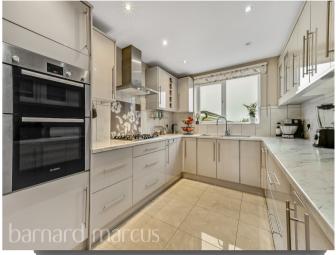

A sizeable four bedroom semidetached home. Through the front door, the bright and spacious entrance gives access to both reception rooms, a downstairs shower room and stairs to the first floor. The living room faces the front and is a good size. The dining room has been extended and faces the rear. The kitchen has a range of built-in units, ample work surface area and provides access through to the utility room. To the first floor are four aenerous sized bedrooms which share the use of a family bathroom. Externally to the front, there is plenty of off road parking. The generous rear garden is mostly lawn with a large patio area adjacent to the house and a 233 square foot studio.