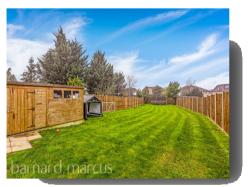

A sizeable four bedroom semidetached home. Through the front door, the bright and spacious entrance gives access to both reception rooms, a downstairs shower room and stairs to the first floor. The living room faces the front and is a good size. The dining room has been extended and faces the rear. The kitchen has a range of built-in units, ample work surface area and provides access through to the utility room. To the first floor are four aenerous sized bedrooms which share the use of a family bathroom. Externally to the front, there is plenty of off road parking. The generous rear garden is mostly lawn with a large patio area adjacent to the house and a 233 square foot studio.