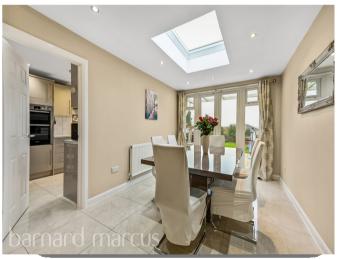

A sizeable four bedroom semidetached home. Through the front door, the bright and spacious entrance gives access to both reception rooms, a downstairs shower room and stairs to the first floor. The living room faces the front and is a good size. The dining room has been extended and faces the rear. The kitchen has a range of built-in units, ample work surface area and provides access through to the utility room. To the first floor are four aenerous sized bedrooms which share the use of a family bathroom. Externally to the front, there is plenty of off road parking. The generous rear garden is mostly lawn with a large patio area adjacent to the house and a 233 square foot studio.