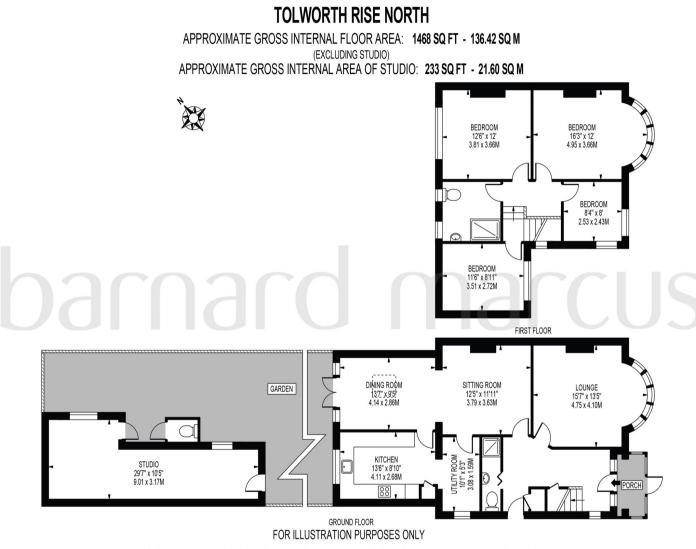

A sizeable four bedroom semidetached home. Through the front door, the bright and spacious entrance gives access to both reception rooms, a downstairs shower room and stairs to the first floor. The living room faces the front and is a good size. The dining room has been extended and faces the rear. The kitchen has a range of built-in units, ample work surface area and provides access through to the utility room. To the first floor are four aenerous sized bedrooms which share the use of a family bathroom. Externally to the front, there is plenty of off road parking. The generous rear garden is mostly lawn with a large patio area adjacent to the house and a 233 square foot studio.

## **Tolworth Rise North, Surbiton**

- Impressive 1468 Square Foot House
- Four Bedrooms
- Extended To The Ground Floor And Side
- Immaculate Condition Throughout
- Popular And Convenient Location

Tenure: Freehold EPC Rating: D