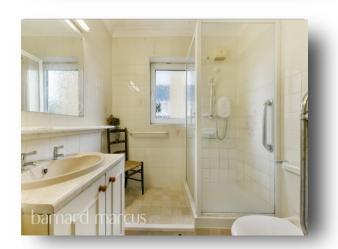

Situated on the third floor this particular property enjoys generous room sizes throughout arranged off a central hallway. The spacious lounge benefits from large windows allowing natural light to flood the room. The separate kitchen is just off the lounge ideal for entertaining guests. The double bedroom benefits from built in storage and is within easy reach of the modern bathroom.