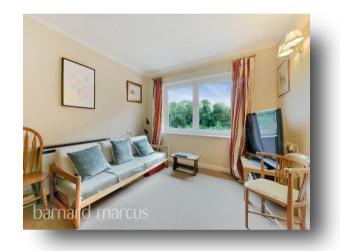

Situated on the third floor this particular property enjoys generous room sizes throughout arranged off a central hallway. The spacious lounge benefits from large windows allowing natural light to flood the room. The separate kitchen is just off the lounge ideal for entertaining guests. The double bedroom benefits from built in storage and is within easy reach of the modern bathroom.