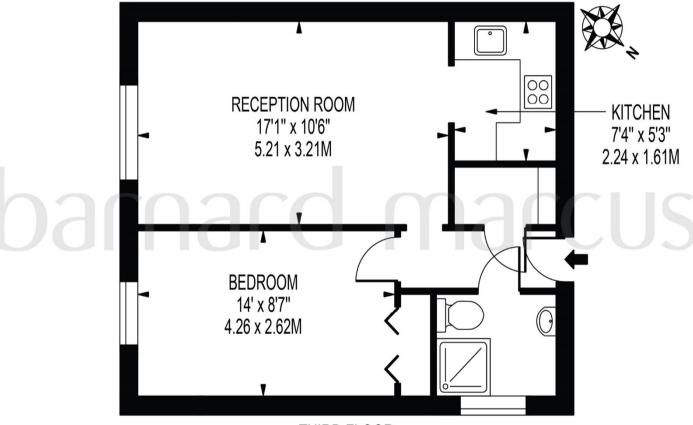

# **PARISH COURT**

APPROXIMATE GROSS INTERNAL FLOOR AREA: 442 SQ FT - 41.04 SQ M

THIRD FLOOR

FOR ILLUSTRATION PURPOSES ONLY

THIS FLOOR PLAN SHOULD BE USED AS A GENERAL OUTLINE FOR GUIDANCE ONLY AND DOES NOT CONSTITUTE IN WHOLE OR IN PART AN OFFER OR CONTRACT.

ANY INTENDING PURCHASER OR LESSEE SHOULD SATISFY THEMSELVES BY INSPECTION, SEARCHES, ENQUIRIES AND FULL SURVEY AS TO THE CORRECTNESS OF EACH STATEMENT.

ANY AREAS, MEASUREMENTS OR DISTANCES QUOTED ARE APPROXIMATE AND SHOULD NOT BE USED TO VALUE A PROPERTY OR BE THE BASIS OF ANY SALE OR LET.