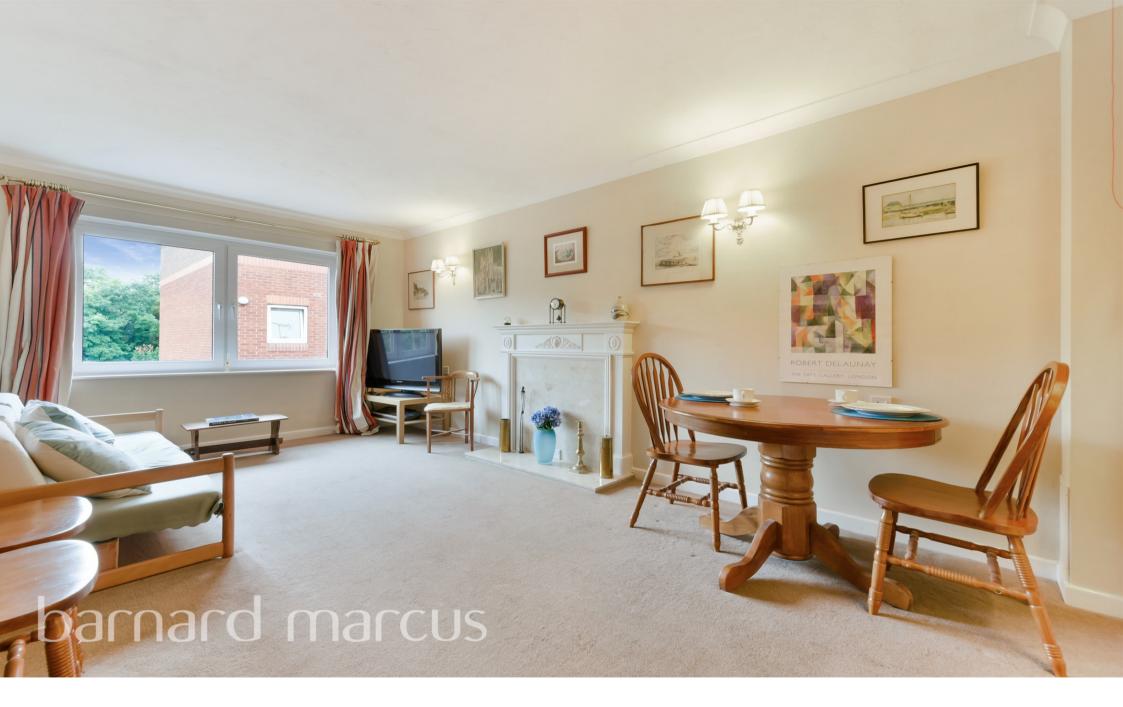

Situated on the third floor this particular property enjoys generous room sizes throughout arranged off a central hallway. The spacious lounge benefits from large windows allowing natural light to flood the room. The separate kitchen is just off the lounge ideal for entertaining guests. The double bedroom benefits from built in storage and is within easy reach of the modern bathroom.