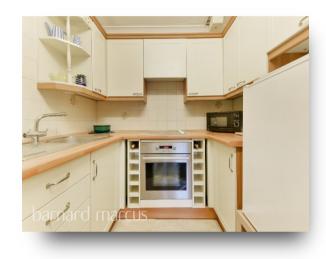

Situated on the third floor this particular property enjoys generous room sizes throughout arranged off a central hallway. The spacious lounge benefits from large windows allowing natural light to flood the room. The separate kitchen is just off the lounge ideal for entertaining guests. The double bedroom benefits from built in storage and is within easy reach of the modern bathroom.