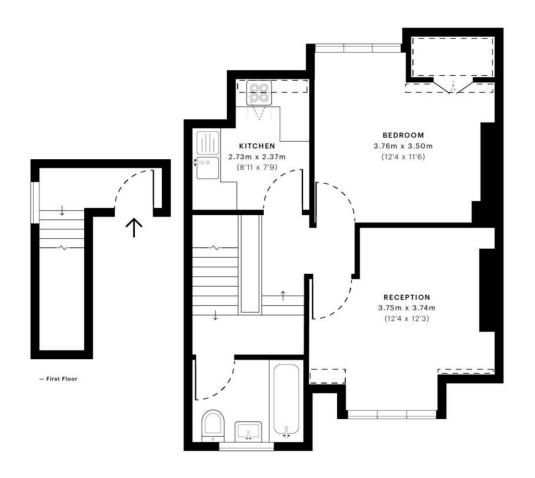

Internally offers an entrance way with carpeted stairs to the top floor, a bathroom with white suite, fitted kitchen, generous double bedroom and a lounge.

Balaclava Road is ideally situated for access to Surbiton Town Centre, mainline station and the famous Maple Village area.

## Balaclava Road, KT6

CAPTURE DATE 10/01/2020

LASER SCAN POINTS 20,994,878

GROSS INTERNAL AREA

48.3 Sqm / 520.0 Sqft

Spec floor plans are produced in accordance with the Royal Institution of Chartered Surveyors' Property Measurement Standards. Plots and gardens are illustrative only and are excluded from all area calculations. Due to rounding, numbers may not add up precisely.

IPMS 3B RESIDENTIAL 45.6 Sqm / 490.8 Sqft IPMS 3C RESIDENTIAL 43.1 Sqm / 464.4 Sqft

5e15f0a4a733d90c82c8eb20

GROSS AREA (INTERNAL) The footprint of the property

NET AREA (INTERNAL)

EXTERNAL STRUCTURAL FEATURES Balconies, terraces, verandas etc.

RESTRICTED HEAD HEIGHT Limited use area under 1.5 m

2.6 Sqm / 28.0 Sqft