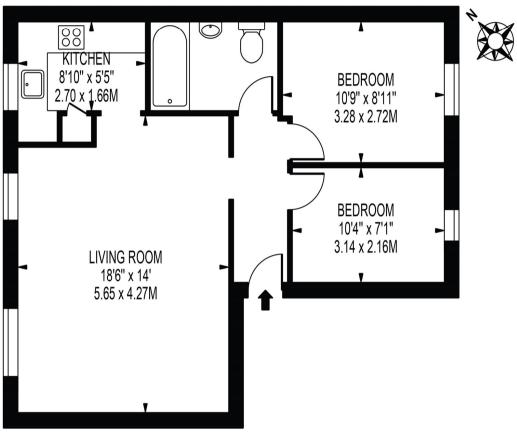

# TWICKENHAM PLACE

APPROXIMATE GROSS INTERNAL FLOOR AREA: 584 SQ FT - 54.25 SQ M

**GROUND FLOOR** 

FOR ILLUSTRATION PURPOSES ONLY

THIS FLOOR PLAN SHOULD BE USED AS A GENERAL OUTLINE FOR GUIDANCE ONLY AND DOES NOT CONSTITUTE IN WHOLE OR IN PART AN OFFER OR CONTRACT.

ANY INTENDING PURCHASER OR LESSEE SHOULD SATISFY THEMSELVES BY INSPECTION, SEARCHES, ENQUIRIES AND FULL SURVEY AS TO THE CORRECTINESS OF EACH STATEMENT.

ANY AREAS, MEASUREMENTS OR DISTANCES QUOTED ARE APPROXIMATE AND SHOULD NOT BE USED TO VALUE A PROPERTY OR BE THE BASIS OF ANY SALE OR LET.