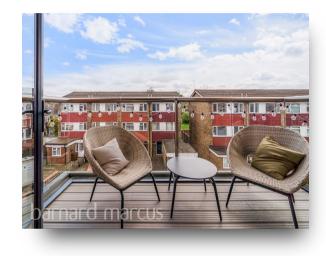

The heart of the home lies within the vast open plan living/kitchen/dining area that allows an ample amount of space for reception & dining furniture as well as an unlimited amount of natural light throughout all hours of the day. The kitchen offers a contemporary finish with a variety of modern & integrated appliances. The living area also boasts a large balcony which enjoys uninterrupted views.