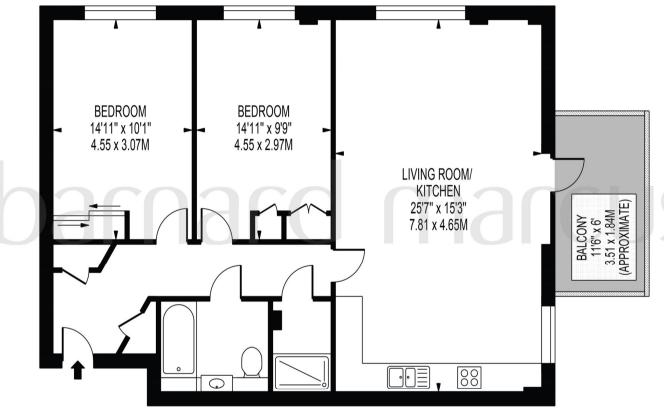

# KAPPA COURT, ETWELL PLACE

APPROXIMATE GROSS INTERNAL FLOOR AREA: 898 SQ FT - 83.41 SQ M

SECOND FLOOR

FOR ILLUSTRATION PURPOSES ONLY

THIS FLOOR PLAN SHOULD BE USED AS A GENERAL OUTLINE FOR GUIDANCE ONLY AND DOES NOT CONSTITUTE IN WHOLE OR IN PART AN OFFER OR CONTRACT.

ANY INTENDING PURCHASER OR LESSEE SHOULD SATISFY THEMSELVES BY INSPECTION, SEARCHES, ENQUIRIES AND FULL SURVEY AS TO THE CORRECTNESS OF EACH STATEMENT.

ANY AREAS, MEASUREMENTS OR DISTANCES QUOTED ARE APPROXIMATE AND SHOULD NOT BE USED TO VALUE A PROPERTY OR BE THE BASIS OF ANY SALE OR LET.