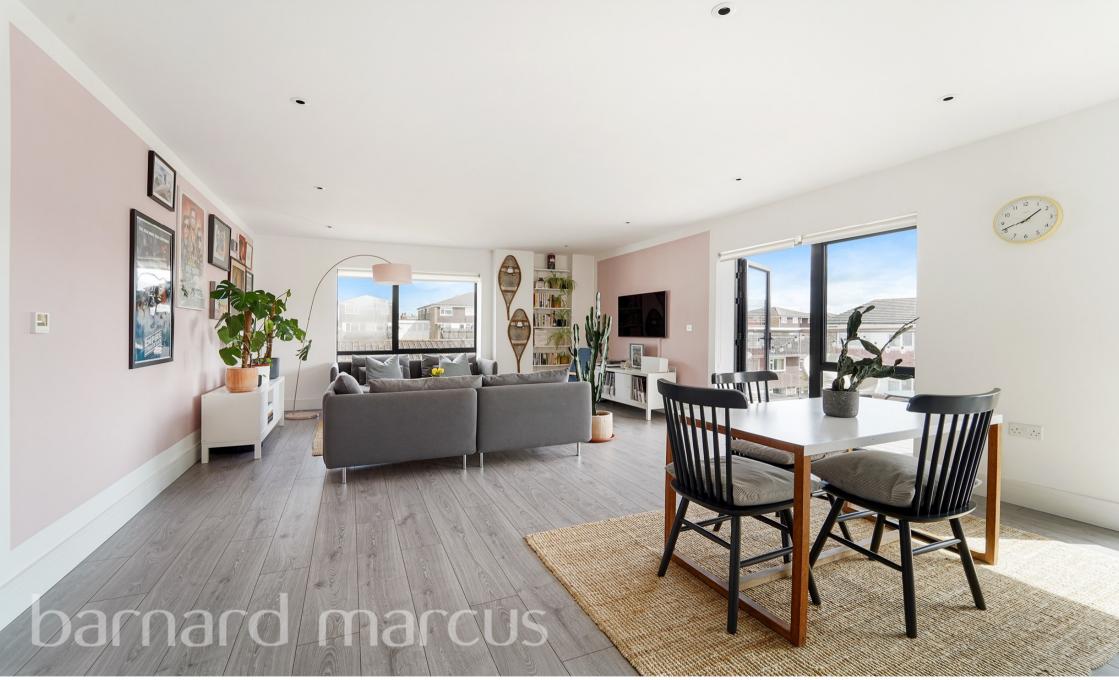

The heart of the home lies within the vast open plan living/kitchen/dining area that allows an ample amount of space for reception & dining furniture as well as an unlimited amount of natural light throughout all hours of the day. The kitchen offers a contemporary finish with a variety of modern & integrated appliances. The living area also boasts a large balcony which enjoys uninterrupted views.

Just down the corridor from the living area are the two spacious double bedrooms which both offer built in wardrobe space as well as the stylish three piece family bathroom which adjoins the separate shower room.

With the additional benefits of a long lease & allocated parking; this property is certain to be incredibly popular so immediate inspection is advised to avoid disappointment.