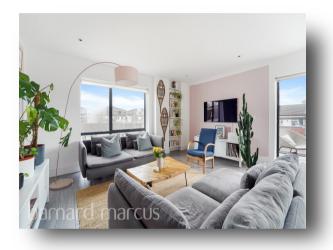

The heart of the home lies within the vast open plan living/kitchen/dining area that allows an ample amount of space for reception & dining furniture as well as an unlimited amount of natural light throughout all hours of the day. The kitchen offers a contemporary finish with a variety of modern & integrated appliances. The living area also boasts a large balcony which enjoys uninterrupted views.