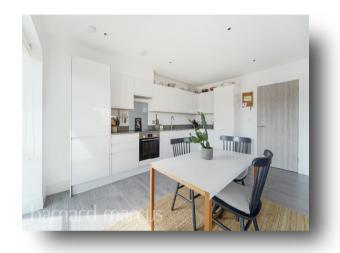

The heart of the home lies within the vast open plan living/kitchen/dining area that allows an ample amount of space for reception & dining furniture as well as an unlimited amount of natural light throughout all hours of the day. The kitchen offers a contemporary finish with a variety of modern & integrated appliances. The living area also boasts a large balcony which enjoys uninterrupted views.