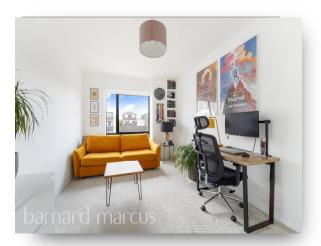

The heart of the home lies within the vast open plan living/kitchen/dining area that allows an ample amount of space for reception & dining furniture as well as an unlimited amount of natural light throughout all hours of the day. The kitchen offers a contemporary finish with a variety of modern & integrated appliances. The living area also boasts a large balcony which enjoys uninterrupted views.