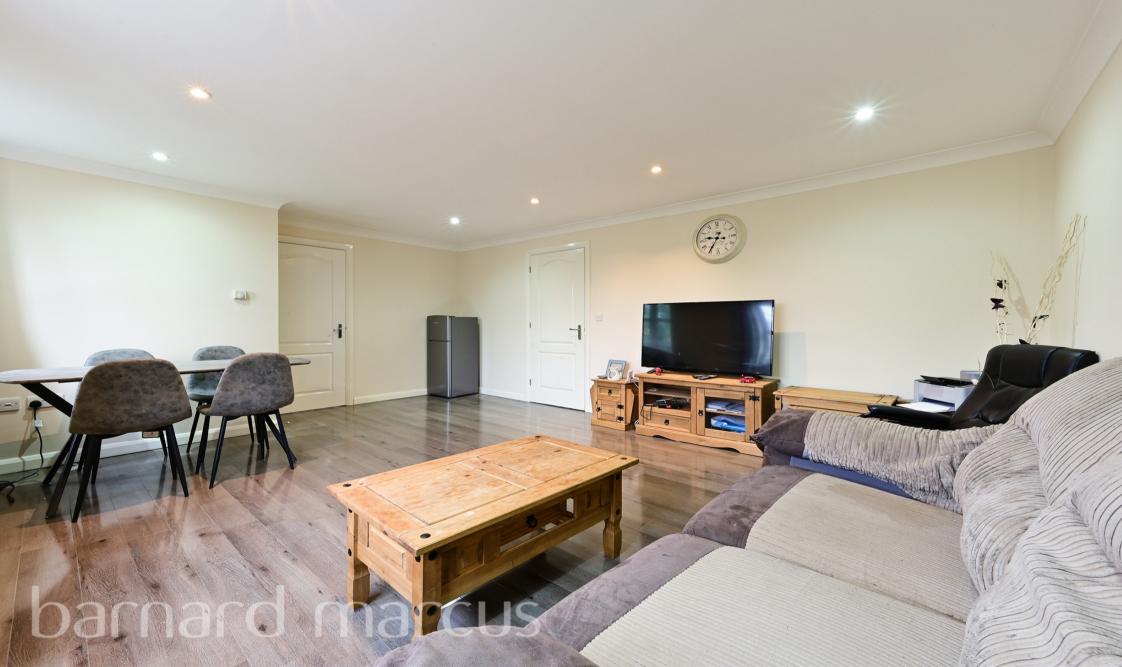

The heart of this beautiful home lies within a vast reception room that offers a dual aspect which allows ample amounts of natural light to flood the living space throughout the day. Adjoining the living space is the practically sized kitchen which offers an abundance of storage along with a collection of integrated appliances as well as central heating system which was installed in February 2025.

Completing this stunning home are the two double bedrooms, both of which are flooded with natural light and comfortable living space, as well as a stylish three piece family bathroom.

With the additional benefits such as residents permit parking, access to a large loft space for storage and a long lease, this property is certain to be extremely popular so immediate inspection is advised to avoid disappointment.