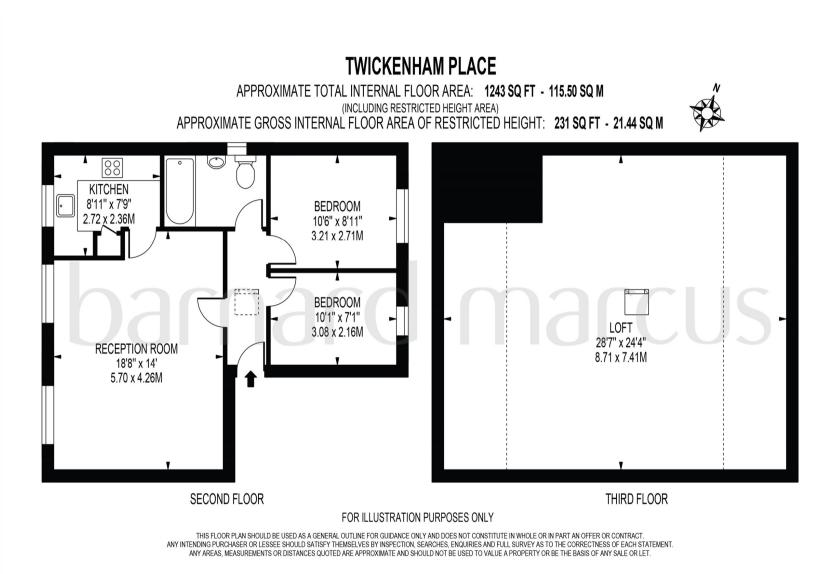

The heart of this beautiful home lies within a vast reception room that offers a dual aspect which allows ample amounts of natural light to flood the living space throughout the day. Adjoining the living space is the practically sized kitchen which offers an abundance of storage along with a collection of integrated appliances as well as central heating system which was installed in February 2025.

Completing this stunning home are the two double bedrooms, both of which are flooded with natural light and comfortable living space, as well as a stylish three piece family bathroom.

With the additional benefits such as residents permit parking, access to a large loft space for storage and a long lease, this property is certain to be extremely popular so immediate inspection is advised to avoid disappointment.