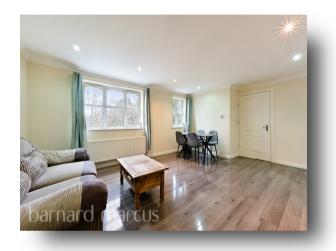

The heart of this beautiful home lies within a vast reception room that offers a dual aspect which allows ample amounts of natural light to flood the living space throughout the day. Adjoining the living space is the practically sized kitchen which offers an abundance of storage along with a collection of integrated appliances as well as central heating system which was installed in February 2025.

Completing this stunning home are the two double bedrooms, both of which are flooded with natural light and comfortable living space, as well as a stylish three piece family bathroom.

With the additional benefits such as residents permit parking, access to a large loft space for storage and a long lease, this property is certain to be extremely popular so immediate inspection is advised to avoid disappointment.