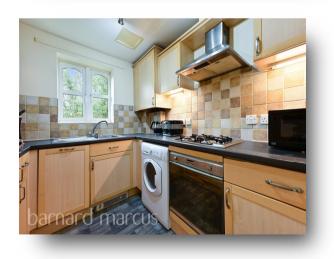

The heart of this beautiful home lies within a vast reception room that offers a dual aspect which allows ample amounts of natural light to flood the living space throughout the day. Adjoining the living space is the practically sized kitchen which offers an abundance of storage along with a collection of integrated appliances as well as central heating system which was installed in February 2025.