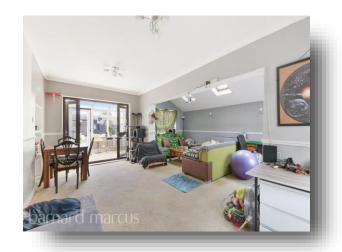

The heart of the home lies within the vast reception room which given its orientation enjoys a tremendous amount of natural light throughout the day whilst making for the ideal family/entertaining room. The living space flows elegantly in to the equally spacious kitchen/diner which comes complete with breakfast bar as well as a variety of integrated appliances & storage.

Just through the french doors is the luscious west facing garden whilst the ground floor is completed by a separate living space, which is currently being utilised as a bedroom, with an adjoining Jack & Jill three piece bathroom plus separate WC.