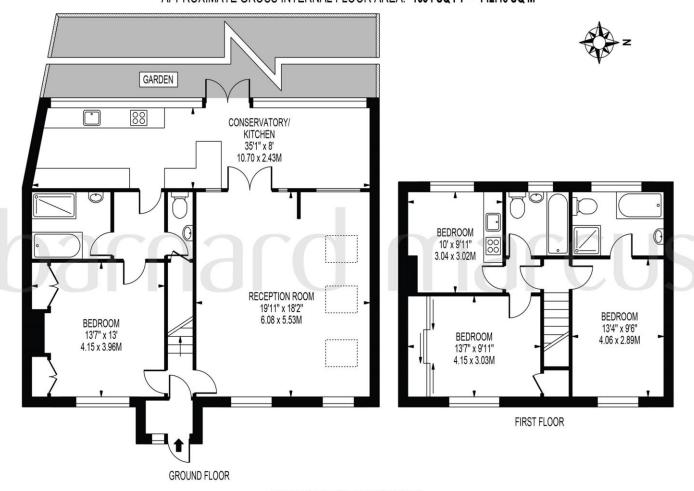

AGAR CLOSE

APPROXIMATE GROSS INTERNAL FLOOR AREA: 1534 SQ FT - 142.48 SQ M

FOR ILLUSTRATION PURPOSES ONLY

THIS FLOOR PLAN SHOULD BE USED AS A GENERAL OUTLINE FOR GUIDANCE ONLY AND DOES NOT CONSTITUTE IN WHOLE OR IN PART AN OFFER OR CONTRACT.

ANY INTENDING PURCHASER OR LESSEE SHOULD SATISFY THEMSELVES BY INSPECTION, SEARCHES, ENQUIRIES AND FULL SURVEY AS TO THE CORRECTINESS OF EACH STATEMENT.

ANY AREAS, MEASUREMENTS OR DISTANCES QUOTED ARE APPROXIMATE AND SHOULD NOT BE USED TO VALUE A PROPERTY OR BE THE BASIS OF ANY SALE OR LET.