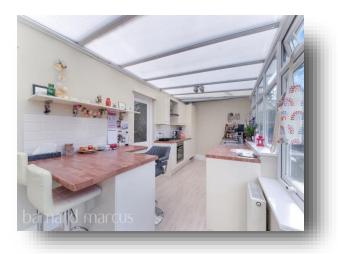

The heart of the home lies within the vast reception room which given its orientation enjoys a tremendous amount of natural light throughout the day whilst making for the ideal family/entertaining room. The living space flows elegantly in to the equally spacious kitchen/diner which comes complete with breakfast bar as well as a variety of integrated appliances & storage.