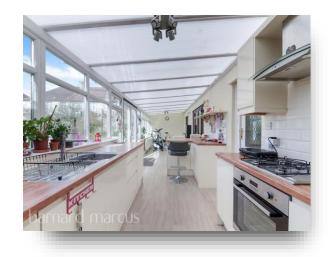

The heart of the home lies within the vast reception room which given its orientation enjoys a tremendous amount of natural light throughout the day whilst making for the ideal family/entertaining room. The living space flows elegantly in to the equally spacious kitchen/diner which comes complete with breakfast bar as well as a variety of integrated appliances & storage.