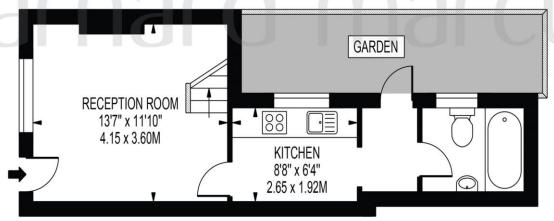

# HAWKS ROAD

APPROXIMATE GROSS INTERNAL FLOOR AREA: 449 SQ FT - 41.68 SQ M

FIRST FLOOR

**GROUND FLOOR** 

FOR ILLUSTRATION PURPOSES ONLY

THIS FLOOR PLAN SHOULD BE USED AS A GENERAL OUTLINE FOR GUIDANCE ONLY AND DOES NOT CONSTITUTE IN WHOLE OR IN PART AN OFFER OR CONTRACT.

ANY INTENDING PURCHASER OR LESSEE SHOULD SATISFY THEMSELVES BY INSPECTION, SEARCHES, ENQUIRIES AND FULL SURVEY AS TO THE CORRECTINESS OF EACH STATEMENT.

ANY AREAS, MEASUREMENTS OR DISTANCES QUOTED ARE APPROXIMATE AND SHOULD NOT BE USED TO VALUE A PROPERTY OR BE THE BASIS OF ANY SALE OR LET.

The home starts with its own private front garden that leads to the front door which opens in to the wonderfully spacious & airy reception room. Adjoining is the equally sizable & contemporary kitchen. Completing the ground floor of this rare to market home is a private rear garden as well as a three piece bathroom. Both the kitchen and bathroom benefit from underfloor heating.