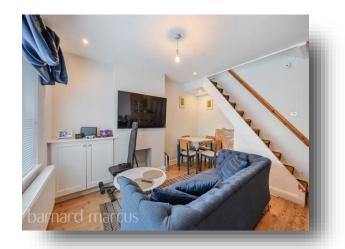

The home starts with its own private front garden that leads to the front door which opens in to the wonderfully spacious & airy reception room. Adjoining is the equally sizable & contemporary kitchen. Completing the ground floor of this rare to market home is a private rear garden as well as a three piece bathroom. Both the kitchen and bathroom benefit from underfloor heating.