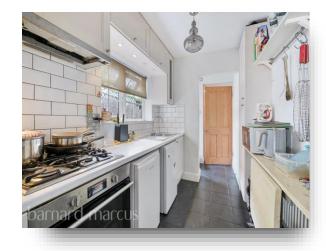

The home starts with its own private front garden that leads to the front door which opens in to the wonderfully spacious & airy reception room. Adjoining is the equally sizable & contemporary kitchen. Completing the ground floor of this rare to market home is a private rear garden as well as a three piece bathroom. Both the kitchen and bathroom benefit from underfloor heating.