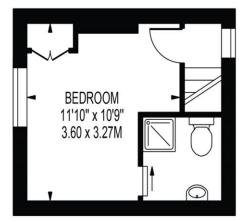

# HAWKS ROAD

APPROXIMATE GROSS INTERNAL FLOOR AREA: 449 SQ FT - 41.68 SQ M

FIRST FLOOR

**GROUND FLOOR** 

FOR ILLUSTRATION PURPOSES ONLY

THIS FLOOR PLAN SHOULD BE USED AS A GENERAL OUTLINE FOR GUIDANCE ONLY AND DOES NOT CONSTITUTE IN WHOLE OR IN PART AN OFFER OR CONTRACT.

ANY INTENDING PURCHASER OR LESSEE SHOULD SATISFY THEMSELVES BY INSPECTION, SEARCHES, ENQUIRIES AND FULL SURVEY AS TO THE CORRECTINESS OF EACH STATEMENT.

ANY AREAS, MEASUREMENTS OR DISTANCES QUOTED ARE APPROXIMATE AND SHOULD NOT BE USED TO VALUE A PROPERTY OR BE THE BASIS OF ANY SALE OR LET.