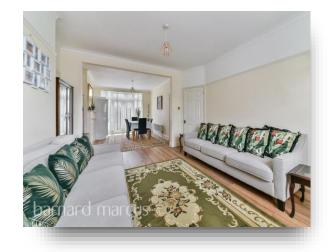

The heart of the home lies within the vast & airy living/dining area that given its orientation enjoys natural light through out the whole day. Adjoining is the practically sized kitchen that along with the living/dining space grants access to the 70 ft rear garden. Completing the ground floor is a sizable garage that has the potential to be converted in to a variety of different functions.