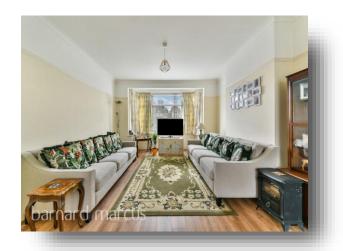

The heart of the home lies within the vast & airy living/dining area that given its orientation enjoys natural light through out the whole day. Adjoining is the practically sized kitchen that along with the living/dining space grants access to the 70 ft rear garden. Completing the ground floor is a sizable garage that has the potential to be converted in to a variety of different functions.