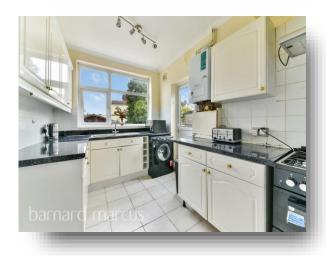

The heart of the home lies within the vast & airy living/dining area that given its orientation enjoys natural light through out the whole day. Adjoining is the practically sized kitchen that along with the living/dining space grants access to the 70 ft rear garden. Completing the ground floor is a sizable garage that has the potential to be converted in to a variety of different functions.