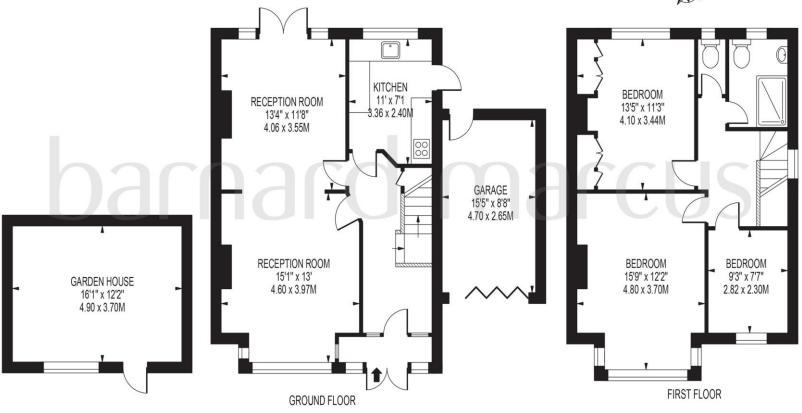

### HOOK RISE NORTH

APPROXIMATE GROSS INTERNAL FLOOR AREA: 1123 SQ FT - 104.34 SQ M

(EXCLUDING GARAGE & GARDEN HOUSE)

APPROXIMATE GROSS INTERNAL AREA OF GARAGE: 134 SQ FT - 12.46 SQ M
APPROXIMATE GROSS INTERNAL AREA OF GARDEN HOUSE: 195 SQ FT - 18.13 SQ M

FOR ILLUSTRATION PURPOSES ONLY

THIS FLOOR PLAN SHOULD BE USED AS A GENERAL OUTLINE FOR GUIDANCE ONLY AND DOES NOT CONSTITUTE IN WHOLE OR IN PART AN OFFER OR CONTRACT.

ANY INTENDING PURCHASER OR LESSEE SHOULD SATISFY THEMSELVES BY INSPECTION, SEARCHES, ENQUIRIES AND FULL SURVEY AS TO THE CORRECTNESS OF EACH STATEMENT.

ANY AREAS, MEASUREMENTS OR DISTANCES QUOTED ARE APPROXIMATE AND SHOULD NOT BE USED TO VALUE A PROPERTY OR BE THE BASIS OF ANY SALE OR LET.

Located less than 0.5 miles to Tolworth Rail Station, this three double bedroom semi-detached home also falls within the catchments for a variety of good to outstanding primary & secondary schools making it perfect for those with young families.

The heart of the home lies within the vast & airy living/dining area that given its orientation enjoys natural light through out the whole day. Adjoining is the practically sized kitchen that along with the living/dining space grants access to the 70 ft rear garden. Completing the ground floor is a sizable garage that has the potential to be converted in to a variety of different functions.

The top floor of this wonderful home consist of three double bedrooms as well as a separate toilet & bathroom. The roof has also been restored in 2017 with an ample amount of extension potential (STPP).