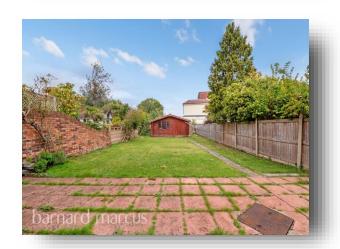

The heart of the home lies within the vast & airy living/dining area that given its orientation enjoys natural light through out the whole day. Adjoining is the practically sized kitchen that along with the living/dining space grants access to the 70 ft rear garden. Completing the ground floor is a sizable garage that has the potential to be converted in to a variety of different functions.

## **Hook Rise North, Surbiton**

- Three Double Bedrooms
- Semi-Detached
- Open Plan Living/Dining
- Garage
- 70 Ft Approx Rear Garden

Tenure: Freehold EPC Rating: Awaited

£525,000

check out more properties at barnardmarcus.co.uk