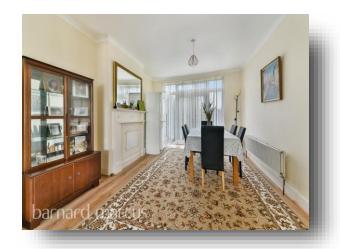

The heart of the home lies within the vast & airy living/dining area that given its orientation enjoys natural light through out the whole day. Adjoining is the practically sized kitchen that along with the living/dining space grants access to the 70 ft rear garden. Completing the ground floor is a sizable garage that has the potential to be converted in to a variety of different functions.