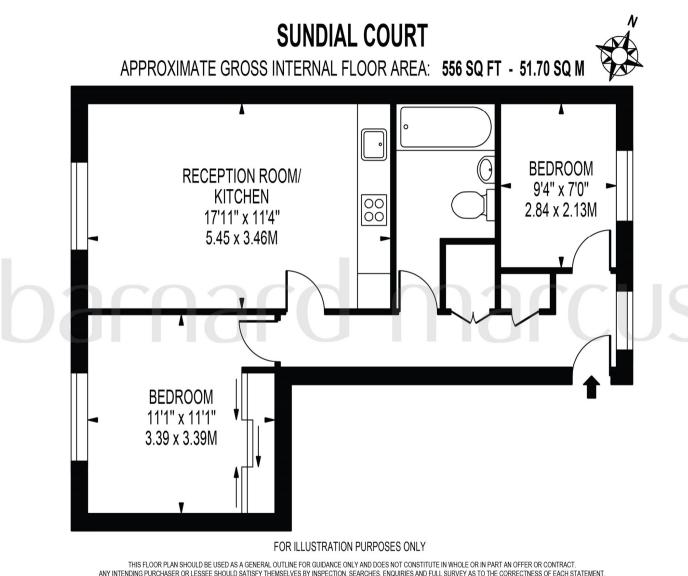

Located just 0.2 miles from Tolworth Rail Station, this large two double bedroom apartment is offered to the market in breath-taking condition making it a must see for any keen buyer.

The heart of the home lies within the vast open plan living/kitchen/dining area which allows an ample amount of space for a variety of large furniture. The kitchen comes complete with integrated oven/hob, microwave & extractor fan whilst also offering plenty of storage.

The living space adjoins the property's sizable two double bedrooms, the main bedroom comes complete with built in storage space.

Completing this exciting home is a beautifully presented three piece family bathroom. With the additional benefit of allocated parking, this property is expected to be very popular so immediate inspection is advised to avoid disappointment.