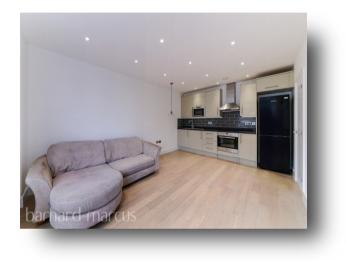

Located just 0.2 miles from Tolworth Rail Station, this large two double bedroom apartment is offered to the market in breath-taking condition making it a must see for any keen buyer.

The heart of the home lies within the vast open plan living/kitchen/dining area which allows an ample amount of space for a variety of large furniture. The kitchen comes complete with integrated oven/hob, microwave & extractor fan whilst also offering plenty of storage.