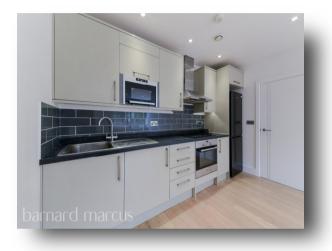

Located just 0.2 miles from Tolworth Rail Station, this large two double bedroom apartment is offered to the market in breath-taking condition making it a must see for any keen buyer.

The heart of the home lies within the vast open plan living/kitchen/dining area which allows an ample amount of space for a variety of large furniture. The kitchen comes complete with integrated oven/hob, microwave & extractor fan whilst also offering plenty of storage.